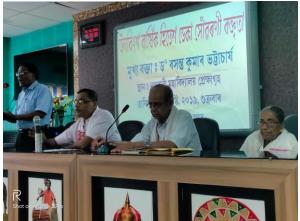

5. Faculty Coordinator: Dr. Bandana Das

**6. No of Participants:** 70

7. Nature of Participation: Teacher, Student, Guest and Family members of Hitesh Deka.

8. Detail Description of the event: The 19th Annual Hitesh Deka Memorial Lecture took place on Friday, August 30, 2019, at Nalbari College, organized by Chandra Prakash, Guwahati, Department of Assamese, Nalbari College and Gajali Prakashan in collaboration with Hitesh Deka's family. The event commenced with a lantern lighting and wreath laying ceremony at Hitesh Deka's portrait. Dr. Deepak Goswami, Principal of Nalbari College, presided over the lecture. Dr. Umesh Deka, former Professor at the University of Guwahati, attended as the chief guest. Dr. Basanta Kumar Bhattacharya, a prominent writer, delivered the main lecture on the nature of novels. Dr. Umesh Deka spoke about Assamese novels and Hitesh Deka. The event concluded with a vote of thanks by Shankar Sharma, a member of Gajali Prakashan and a prominent poet in Nalbari.

# 9. Photographs: