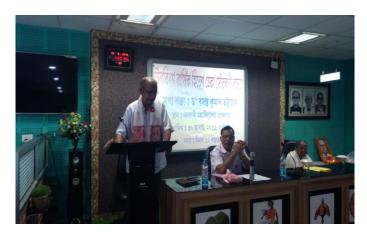

5. Faculty Coordinator: Dr. Bandana Das

**6. No of Participants:** 70

7. Nature of Participation: Teacher, Student, Guest and Family members of Hitesh Deka.

8. Detail Description of the event: The 19th Annual Hitesh Deka Memorial Lecture took place on Friday, August 30, 2019, at Nalbari College, organized by Chandra Prakash, Guwahati, Department of Assamese, Nalbari College and Gajali Prakashan in collaboration with Hitesh Deka's family. The event commenced with a lantern lighting and wreath laying ceremony at Hitesh Deka's portrait. Dr. Deepak Goswami, Principal of Nalbari College, presided over the lecture. Dr. Umesh Deka, former Professor at the University of Guwahati, attended as the chief guest. Dr. Basanta Kumar Bhattacharya, a prominent writer, delivered the main lecture on the nature of novels. Dr. Umesh Deka spoke about Assamese novels and Hitesh Deka. The event concluded with a vote of thanks by Shankar Sharma, a member of Gajali Prakashan and a prominent poet in Nalbari.

# 9. Photographs: