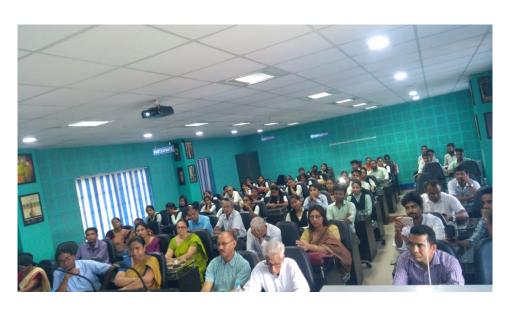

5. Faculty Coordinator: Dr. Bandana Das

**6. No of Participants:** 70

7. Nature of Participation: Teacher, Student, Guest and Family members of Hitesh Deka.

8. Detail Description of the event: The 19th Annual Hitesh Deka Memorial Lecture took place on Friday, August 30, 2019, at Nalbari College, organized by Chandra Prakash, Guwahati, Department of Assamese, Nalbari College and Gajali Prakashan in collaboration with Hitesh Deka's family. The event commenced with a lantern lighting and wreath laying ceremony at Hitesh Deka's portrait. Dr. Deepak Goswami, Principal of Nalbari College, presided over the lecture. Dr. Umesh Deka, former Professor at the University of Guwahati, attended as the chief guest. Dr. Basanta Kumar Bhattacharya, a prominent writer, delivered the main lecture on the nature of novels. Dr. Umesh Deka spoke about Assamese novels and Hitesh Deka. The event concluded with a vote of thanks by Shankar Sharma, a member of Gajali Prakashan and a prominent poet in Nalbari.

# 9. Photographs: