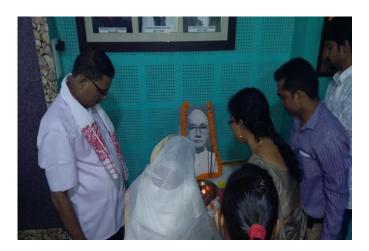

5. Faculty Coordinator: Dr. Bandana Das

**6. No of Participants:** 70

7. Nature of Participation: Teacher, Student, Guest and Family members of Hitesh Deka.

8. Detail Description of the event: The 19th Annual Hitesh Deka Memorial Lecture took place on Friday, August 30, 2019, at Nalbari College, organized by Chandra Prakash, Guwahati, Department of Assamese, Nalbari College and Gajali Prakashan in collaboration with Hitesh Deka's family. The event commenced with a lantern lighting and wreath laying ceremony at Hitesh Deka's portrait. Dr. Deepak Goswami, Principal of Nalbari College, presided over the lecture. Dr. Umesh Deka, former Professor at the University of Guwahati, attended as the chief guest. Dr. Basanta Kumar Bhattacharya, a prominent writer, delivered the main lecture on the nature of novels. Dr. Umesh Deka spoke about Assamese novels and Hitesh Deka. The event concluded with a vote of thanks by Shankar Sharma, a member of Gajali Prakashan and a prominent poet in Nalbari.

# 9. Photographs: