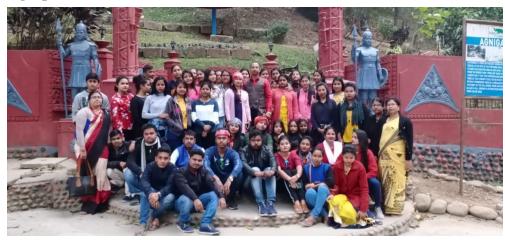

# 9. Photographs:

6. No of Participants in details: Teacher- 04 Students- 39

7. **Nature of Participation:** Students & Teacher

8. **Detail Description of the event:** Field study is an inseparable part of modern education system. Field visit imparts first hand knowledge about culture, sculpture, art, architecture, etc. With that purpose in mind, the students of Post Graduate classes of Assamese Department, Nalbari College, were taken to Tezpur on 18-02-2020.