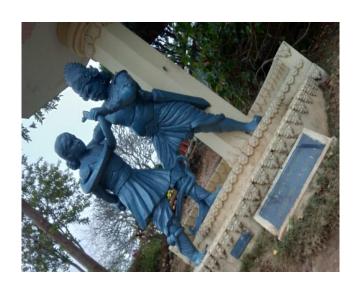

Tezpur is the head quarter of Sonitpur District and it is situated on the bank of the Brahmaputra. It is 175 kilometres away from Guwahati and the biggest city of the North Bank of the Brahmaputra. The old fortress Agnigarh, Mahabhairav temple, lotus pond, Chitralekha park, etc., bear the great historical legacy of Tezpur.

# 9. Photographs: