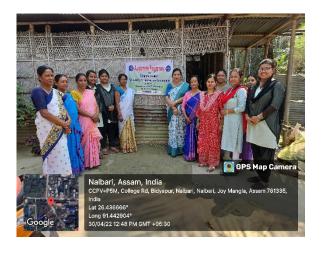

5. No of Participants: 23

6. Nature of Participants: Students & Teacher, Villagers

7. **Description of the event:** The awareness programe organised by department of philosophy. Purabi Talukdar and Manomati Deka addressed "Feminism". They discussed empowerment emphasizing education, economic independence, and breaking societal norms. Conversations flourished on inclusive policies, women's leadership, and solidarity. Participants explored the intersectionality of feminism with other social justice movements. The event served as a catalyst for raising awareness and fostering dialogue on gender equality and empowerment.

#### 8. Photographs of the event

## Key Points:

- Total No. of participants: 23
- Geo-tag photos are taken