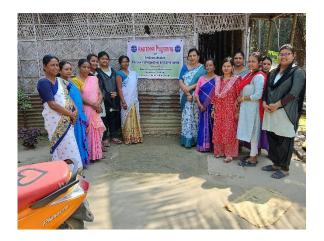

5. No of Participants: 23

6. Nature of Participants: Students & Teacher, Villagers

7. **Description of the event:** The awareness programe organised by department of philosophy. Purabi Talukdar and Manomati Deka addressed "Feminism". They discussed empowerment emphasizing education, economic independence, and breaking societal norms. Conversations flourished on inclusive policies, women's leadership, and solidarity. Participants explored the intersectionality of feminism with other social justice movements. The event served as a catalyst for raising awareness and fostering dialogue on gender equality and empowerment.

#### 8. Photographs of the event

## Key Points:

- Total No. of participants: 23
- Geo-tag photos are taken