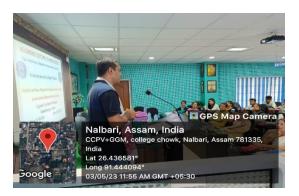

### 10. Photographs of the event:

Key Points:

- Total No. of participants: 42
- Geo-tag photos are taken

#### Attachment:

Geo-tag photos of the Programme

Signature of Participants