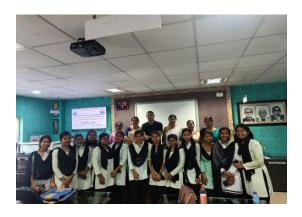

### 10. Photographs of the event:

Key Points:

- Total No. of participants: 42
- Geo-tag photos are taken

#### Attachment:

Geo-tag photos of the Programme

Signature of Participants