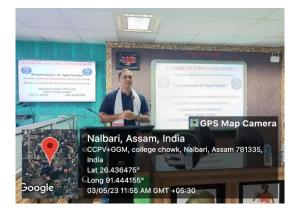

### 10. Photographs of the event:

Key Points:

- Total No. of participants: 42
- Geo-tag photos are taken

#### Attachment:

Geo-tag photos of the Programme

Signature of Participants