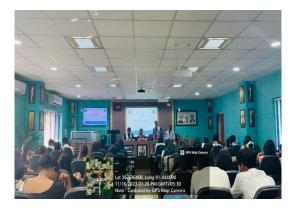

### **10.** Photographs of the events:

## Key Points:

- Total No. of participants: 70
- Geo-tag photos are taken
- Video clips are prepared