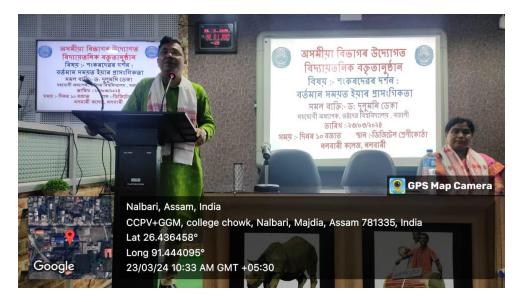

- 1. Title of the event: Academic Lacture on " The Philosophy of Sankaradeva and it's relevance in the Present time"
- 2. Venue: Digital Classroom, Nalbari College
- 3. Date: 23/03/2024
- 4. Organised by: Department of Assamese
- 5. Faculty Coordinator: Punyashri Bezbaruah & Bhaskar Bhatta
- 6. No of Participants in details: 47
- 7. Nature of Participation: Students & Teacher
- 8. Detail Description of the event: Department of Assamese, Nalbari College has organised an academic lecture on the 23<sup>rd</sup> March, 2024. The talk was delivered by very renowned person and popular figure. Dr. Dulumoni Deka, Associate Prof. Department of Assamese, Bhattadev University. There was a huge participation of students and faculties of various departments also took part.