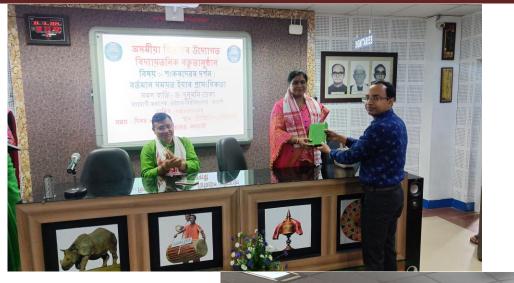

Dr. Dulumoni Deka basically talked about literatures of Sankaradeva and his Philosophy. The philosophy of Sankaradeva covers all necessary aspects for today's society. She spoke about the need for the younger generation to study this subject. After the lecture she took part in a session of discussion with students and gave response of their many queries. The programme has started by the speech of our honourable Principal Dr. Kamal Nayan Patowary and vote of thanks by our faculty member Punyashri Bezbaruah.