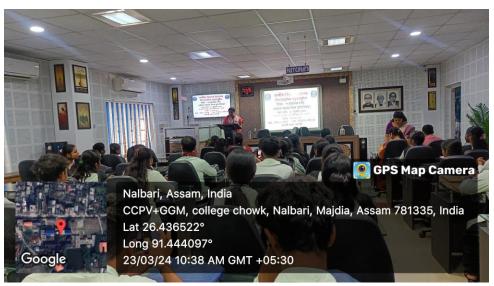

- 1. Title of the event: Academic Lacture on " The Philosophy of Sankaradeva and it's relevance in the Present time"
- 2. Venue: Digital Classroom, Nalbari College
- 3. Date: 23/03/2024
- 4. Organised by: Department of Assamese
- 5. Faculty Coordinator: Punyashri Bezbaruah & Bhaskar Bhatta
- 6. No of Participants in details: 47
- 7. Nature of Participation: Students & Teacher
- 8. Detail Description of the event: Department of Assamese, Nalbari College has organised an academic lecture on the 23<sup>rd</sup> March, 2024. The talk was delivered by very renowned person and popular figure. Dr. Dulumoni Deka, Associate Prof. Department of Assamese, Bhattadev University. There was a huge participation of students and faculties of various departments also took part.