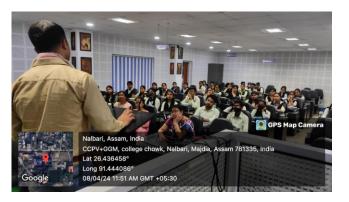

tive days. Therefore, the Department of Assamese, Nalbari College has organised a workshop on "Uses of ICT Tools" on 08/04/24 for students. The workshop was attended by Dhruba Jyoti Mishra, Assistant Professor and Head of the Department of Computer Science, Nalbari College as a resource person. There was a huge participation of students and faculties also took part.

During the workshop, he discussed about computer knowledge, internet, and its needs in the student's life and workplace. After the workshop, the resource person participated in a question and answer session with the students. The programme has started by the speech of our honourable Vice Principal Phatik Barman and vote of thanks by Punyashri Bezbaruah, Assistant Professor, Nalbari College, Nalbari.





## 9. Photographs:















## **10.** Signature of the Participants:

| Warkshop Om                                                                                                                          | 1131 Subarro Hallon