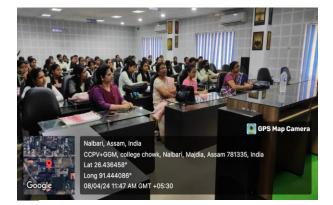

ve days. Therefore, the Department of Assamese, Nalbari College has organised a workshop on "Uses of ICT Tools" on 08/04/24 for students. The workshop was attended by Dhruba Jyoti Mishra, Assistant Professor and Head of the Department of Computer Science, Nalbari College as a resource person. There was a huge participation of students and faculties also took part.

During the workshop, he discussed about computer knowledge, internet, and its needs in the student's life and workplace. After the workshop, the resource person participated in a question and answer session with the students. The programme has started by the speech of our honourable Vice Principal Phatik Barman and vote of thanks by Punyashri Bezbaruah, Assistant Professor, Nalbari College, Nalbari.





## 9. Photographs:















## **10.** Signature of the Participants:

| Warkshop Om                                                                                                                          | 1131 Subarro Hallon