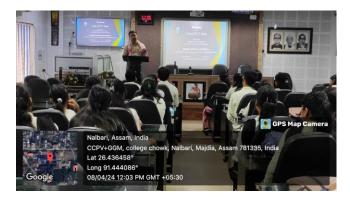

titive days. Therefore, the Department of Assamese, Nalbari College has organised a workshop on "Uses of ICT Tools" on 08/04/24 for students. The workshop was attended by Dhruba Jyoti Mishra, Assistant Professor and Head of the Department of Computer Science, Nalbari College as a resource person. There was a huge participation of students and faculties also took part.

During the workshop, he discussed about computer knowledge, internet, and its needs in the student's life and workplace. After the workshop, the resource person participated in a question and answer session with the students. The programme has started by the speech of our honourable Vice Principal Phatik Barman and vote of thanks by Punyashri Bezbaruah, Assistant Professor, Nalbari College, Nalbari.





## 9. Photographs:















## **10.** Signature of the Participants:

| Warkshop Om                                                                                                                          | 1131 Subarro Hallon