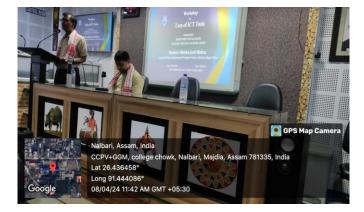

days. Therefore, the Department of Assamese, Nalbari College has organised a workshop on "Uses of ICT Tools" on 08/04/24 for students. The workshop was attended by Dhruba Jyoti Mishra, Assistant Professor and Head of the Department of Computer Science, Nalbari College as a resource person. There was a huge participation of students and faculties also took part.

During the workshop, he discussed about computer knowledge, internet, and its needs in the student's life and workplace. After the workshop, the resource person participated in a question and answer session with the students. The programme has started by the speech of our honourable Vice Principal Phatik Barman and vote of thanks by Punyashri Bezbaruah, Assistant Professor, Nalbari College, Nalbari.





## 9. Photographs:















## **10.** Signature of the Participants:

| Warkshop Om                                                                                                                          | 1131 Subarro Hallon