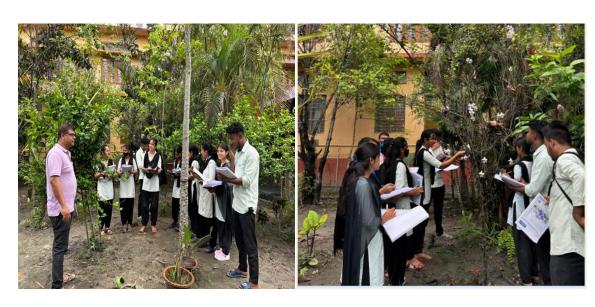

the City Gangtok. All the students were guided by the teacher. They studied the plant diversity of the state Sikkim. Ecology of the Eastern Himalayan region and climatic condition of the region were also studied. Plants specimens were collected for making herbarium as per the syllabus.





**b).**An Educational Excursion to Kaziranga National Park and Orchid Park Kaziranga was arranged on 19-04-2023 under the guidance of Dr. Sashi Prava Devi, Dhritashri Das by Botany Department, Nalbari College.The students took jeep safari to visit the national park early in the morning. The vast diversity of flora and fauna attracted the students deeply. After that they visited the Orchid Park which has a rich diversity of orchids in North East India.





# 3. Plant diversity count in College campus:



#### **DEPARTMENT OF ENGLISH:**

#### 1. LIBRARY SESSION



The library sessions, conducted for both undergraduate (UG) and postgraduate (PG) students, focus on enhancing students' research skills and familiarity with digital resources. These sessions often include practical demonstrations and interactive activities, sometimes featuring collaborations with external resources such as Google Photos.

#### 2. FILM SCREENIN





Titleoftheevent: FilmScreeningof"HazaarChourashikiMaa"directedbyGovind Nihalani.

Screeningof"*HazaarChourashikiMaa*", directed by Govind Nihalani. This film is an adaptation of the novel "*Hazar Chourashir Maa*" in Bengali by Mahasweta Devi and later translated into English by Saumik Bandhopadhyay under the title "*Mother of 1084*".

#### **Signature of the particip