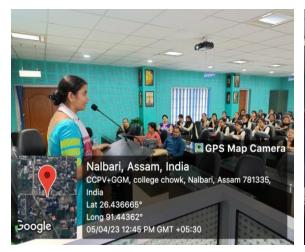

# The following is a list of such lectures organized by the Department of Assamese:

| Date        | Topic of the National Seminar                | Resource Person                                                                                                                                                                                                                                                                                                                                |
|-------------|----------------------------------------------|------------------------------------------------------------------------------------------------------------------------------------------------------------------------------------------------------------------------------------------------------------------------------------------------------------------------------------------------|
| 26/02/2019  | AsomiyaBhasa-SahityatJatiyatabad             | Inaugurator: Dr.Sailen Bharali Prof. of Gauhati University, Guwahati For Session1:Sri Bhabendra Nath Bhattacharya Rtd HOD, Dept. of English Nalbari College, Nalbari For Session2:Dr. Naranarayan Sharma Rtd HOD, Dept of Assamese, MNC Balika Mahavidyalaya For Session 3: Dr. Lina Deka. Rtd HOD, Dept of Assamese, MNC Balika Mahavidyalaya |
| Date        | Topic of expert lecture                      | Resource person                                                                                                                                                                                                                                                                                                                                |
| 30/08/ 2019 | The 19th Annual Hitesh Deka Memorial Lecture | Dr. Basanta Kr. Bhattacharyya<br>Rtd HOD, Dept. of Assamese, Nalbari<br>College                                                                                                                                                                                                                                                                |
| 05/04/2023  | Outline of Applied Linguistic                | Dr.DipamoniHaloi Mahanta, Associate<br>Prof. Department of Assamese,<br>Gauhati University.                                                                                                                                                                                                                                                    |