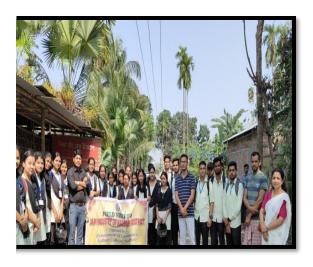

### Field visit to Bardowa (2019):

Field study is an important aspect of formal education as it contributes towards the mental and intellectual development of students. Keeping this point in view, the students of Post Graduate classes of Assamese Department, Nalbari College, were taken to the Vaishnavite monastery of Bardowa on 28/02/2019.Bardowa or Batadraba is a sacred pilgrimage of Assam. The great Assamese Vaishnavite guru Srimanta Sankardev established the monastery here in 1468. Situated at a distance of eighteen kilometers from Nagaon town, this monastery or *satra* holds special significance as it is associated with Srimanta Sankardev's childhood, youth and vocation. The monastery is surrounded by the sprawling campus of 286 bighas of land, and this is the place from where the Vishnavite leader started spreading the *ek saran naam dharma*, that is, the cult which pledges devotion to Lord Vishnu alone.