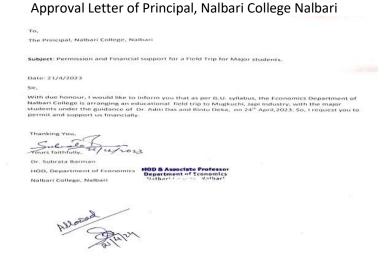

primary source of their income, whereas only 11% were engaged in agriculture and allied activities.

#### Difficulties faced by the rural artisans:

Some of the problems highlighted by the artisans are -

- Shortage of raw materials and capital
- Reduced demand in the market
- Durability issues

There is also lack of awareness among artisans regarding various government schemes through which the artisans can be benefited.

#### Conclusion:

The field visit highlighted the fact that target bared specific policy in the need of the hour

- Training must be provided to the artisans with latest technique and sustainable design of the product.
- There is also urgent need to introduce common Facility Centre (CFC)

• Online marketing and proper registration of the production units are necessary.



#### Students of Honours participated in Field Visit: 2023









#### Field visit: 2

Name of the Programme: Field visit to "Brass Metal Industry of Nalbari

District"

Date: 10-05-2022

Place: Mugkuchi, Nalbari

Guided by: Dr. Aditi Das and Rintu Deka

Participating Students: 18 students of Economics Honours

#### Report

A field visit was organised by the department of Economics, Nalbari College, in Mugkuchi village of the district. A team of 18 students of Economics Honours along with two teacher, Dr. Aditi Das and Rintu Deka of the Department carried out the field visit.

#### The field trip highlighted the following points:

There are around 16 brass metal industries in the district which is categorised under small scale industries providing job opportunities to the rural youth p