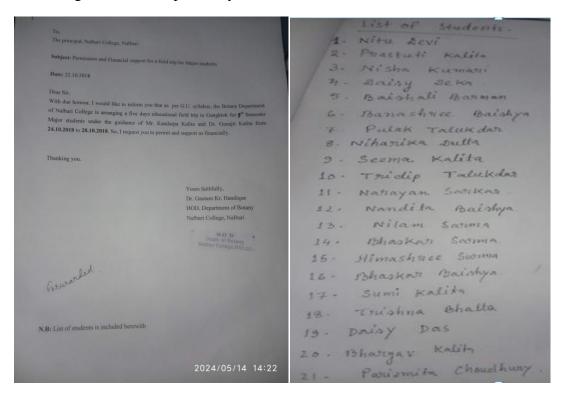

#### 2. Field visit/ Excursion/ Industrial visit:

**a).** An Educational Excursion to Gangtok, Sikkim was arranged on 24-10-2018 under the guidance of Dr.Gunajit Kalita and Mr. Kandarpa Kalita by Botany Department, Nalbari College. All the participants visited the City Gangtok. All the students were guided by the teacher. They studied the plant diversity of the state Sikkim. Ecology of the Eastern Himalayan region and climatic condition of the region were also studied. Plants specimens were collected for making herbarium as per the syllabus.