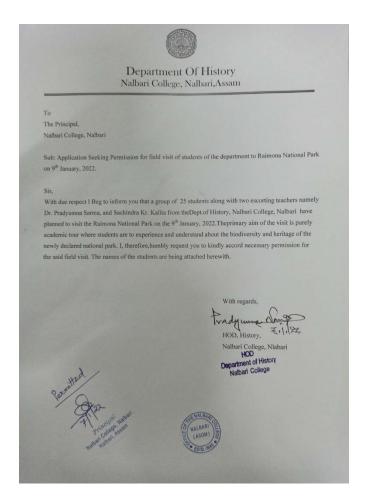

# Field visit to Dirgheswari Mandir & Doulgobinda Mandir (2022):

The trip to Dirgheswari temple took place on 08/01/2022. This temple is situated on Sitachal hill, near Rangmahal, North Guwahati. This temple was built by the Ahom king Siva Singha and it is one of the prime places of worship of the *Shakti* cult. This devalaya or temple is known for its annual Durga Puja. There is an idol of the goddess Durga in the sanctum sanctorum, which is housed in a small underground cave. Many stone statues have been excavated from temple premises of Dirgheswari.