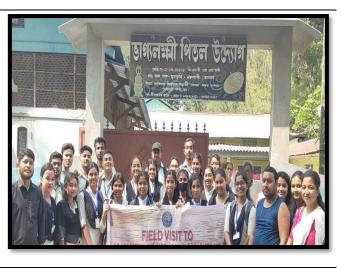

# Field visit to SriSurjya Pahar (2023):

Sri Surjya Pahar is located about 12 k.m of south-east of Goalpara district of Assam. This archaeological site is surrounded by numerous rock cut idols and a long hill with Shivalingas. Apart from Hindu Shivalingas it has been observed here the idols of Buddhist stupas and Jain Tirthankaras. According to ancient legend, people have found 99999 Shivalingas were engraved here by Vyasha in order to build up a second Kashi. Till now no scientific calculation has been done on various sizes of Shivalingas available here. For which no one knows how many of them are still in intact status. It is expected that a detailed research on about this subject will explore various political and religious aspects of Assam.