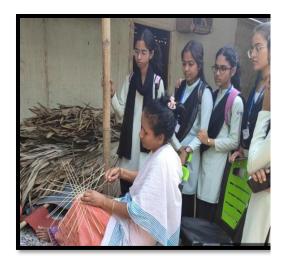

# **DEPARTMENT OF ASSAMESE:**

**Lab/Library Session:** 

(Topic: Ancient Hand Written Book & Assamese Script)(Year: 2022)

(Topic:Ancient Hand Written Book & Manuscript Reading)(Year: 2023)