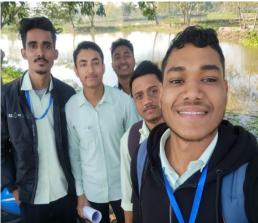

# Field visit to SriSurjya Pahar (2023):

Sri Surjya Pahar is located about 12 k.m of south-east of Goalpara district of Assam. This archaeological site is surrounded by numerous rock cut idols and a long hill with Shivalingas. Apart from Hindu Shivalingas it has been observed here the idols of Buddhist stupas and Jain Tirthankaras. According to ancient legend, people have found 99999 Shivalingas were engraved here by Vyasha in order to build up a second Kashi. Till now no scientific calculation has been done on various sizes of Shivalingas available here. For which no one knows how many of them are still in intact status. It is expected that a detailed research on about this subject will explore various political and religious aspects of Assam.