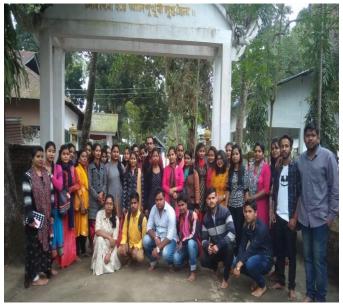

### Field visit to Bardowa (2019):

Field study is an important aspect of formal education as it contributes towards the mental and intellectual development of students. Keeping this point in view, the students of Post Graduate classes of Assamese Department, Nalbari College, were taken to the Vaishnavite monastery of Bardowa on 28/02/2019.Bardowa or Batadraba is a sacred pilgrimage of Assam. The great Assamese Vaishnavite guru Srimanta Sankardev established the monastery here in 1468. Situated at a distance of eighteen kilometers from Nagaon town, this monastery or *satra* holds special significance as it is associated with Srimanta Sankardev's childhood, youth and vocation. The monastery is surrounded by the sprawling campus of 286 bighas of land, and this is the place from where the Vishnavite leader started spreading the *ek saran naam dharma*, that is, the cult which pledges devotion to Lord Vishnu alone.