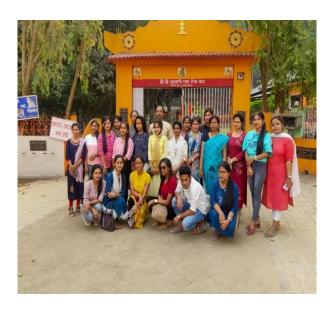

### A field visit to Akashiganga and Maha Mrittyunjay Mandir (2021):

Akashiganga is a waterfall located about 50k.m south-east of Doboka-Dimapur road of Nagaon district. Several archaeological remains can be found in this place. According to the ancient myth Goddess Sati immolated herself in the sacred fire that was prepared for the Yagyas of her father who had shown disrespect to Mahadev. The grief stricken Mahadev had carried the burnt body of Sati and was on the verge of destroying the universe by dancing the Tandav. Lord Vishnu intervened and dismembered Sati's dead body with his Chakra into 108 pieces. One piece is believed to have fallen near in Akashiganga. Therefore, devotees take a dip in the water to be blessed by the Goddess. Some remains of stone temple are seen near the waterfall.Mahamrittyunjay is another temple located in Nagaon district. This temple is special in its architectural sense as it is built in for, a shivlinga in the month of February 2021 and its height is 126 feet. Visit to both these historical places provide lots of pleasure and knowledge.