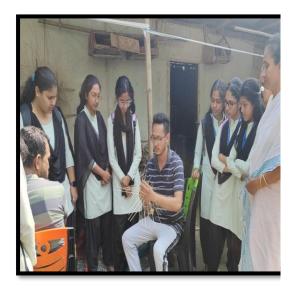

# **DEPARTMENT OF ASSAMESE:**

**Lab/Library Session:** 

(Topic: Ancient Hand Written Book & Assamese Script)(Year: 2022)

(Topic:Ancient Hand Written Book & Manuscript Reading)(Year: 2023)