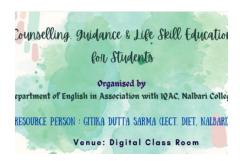

#### 1. LIBRARY SESSION

The library sessions, conducted for both undergraduate (UG) and postgraduate (PG) students, focus on enhancing students' research skills and familiarity with digital resources. These sessions often include practical demonstrations and interactive activities, sometimes featuring collaborations with external resources such as Google Photos.