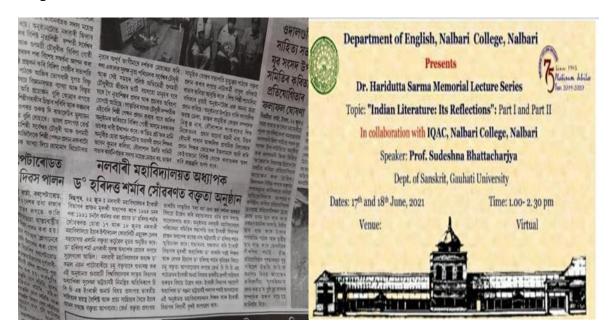

# The following is a list of such lectures organized by the Department of Assamese:

| Date        | Topic of the National Seminar                | Resource Person                                                                                                                                                                                                                                                                                                                                |
|-------------|----------------------------------------------|------------------------------------------------------------------------------------------------------------------------------------------------------------------------------------------------------------------------------------------------------------------------------------------------------------------------------------------------|
| 26/02/2019  | AsomiyaBhasa-SahityatJatiyatabad             | Inaugurator: Dr.Sailen Bharali Prof. of Gauhati University, Guwahati For Session1:Sri Bhabendra Nath Bhattacharya Rtd HOD, Dept. of English Nalbari College, Nalbari For Session2:Dr. Naranarayan Sharma Rtd HOD, Dept of Assamese, MNC Balika Mahavidyalaya For Session 3: Dr. Lina Deka. Rtd HOD, Dept of Assamese, MNC Balika Mahavidyalaya |
| Date        | Topic of expert lecture                      | Resource person                                                                                                                                                                                                                                                                                                                                |
| 30/08/ 2019 | The 19th Annual Hitesh Deka Memorial Lecture | Dr. Basanta Kr. Bhattacharyya<br>Rtd HOD, Dept. of Assamese, Nalbari<br>College                                                                                                                                                                                                                                                                |
| 05/04/2023  | Outline of Applied Linguistic                | Dr.DipamoniHaloi Mahanta, Associate<br>Prof. Department of Assamese,<br>Gauhati University.                                                                                                                                                                                                                                                    |