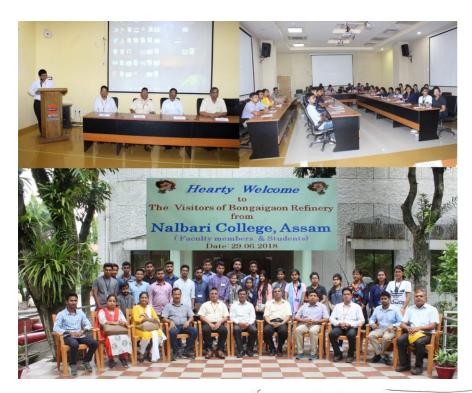

college.org

Ref. Date:.....

To.

Dr. V. D. Gautam

#### Chief Manager

Corporate Communication Department

IOC Ltd. Bongaigaon Refinery

Dated: 26th June, 2018

Sub: Information regarding institutional visit

Sir.

 hereby, would like to inform you that the faculty members of the Department of Chemistry, Nalbari College along with the major students enlisted below will going to visit your institution probably on the day which is to be finalized at your convenience.

This is for your information and necessary action.

Nalbari College, Nalbari

Halbari College, Kalbari Halbari : Assam

#### List of Co-ordinating faculty members:

- Prof. Madan Ch. Medhi (HoD, Chemistry)(Mobile:9101433385)
- 2. Dr. Dhiraj Talukdar
- 3. Dr. Nabajyoti Deka
- 4. Dr. Dhanjumoni Pathak
- 5. Dr. Purabi Sarmah





## REPORT ON INDUSTRIAL VISIT TO BONGAIGAON REFINERY

ON 29-06-2018



SUBMITTED TO MR MADAN CH. MEDHI HOD, DEPT. OF CHEMISTRY

PREPARED BY PURABI CHOUDHURY BSC 3rd Sem, NALBARI COLLEGE, NALBARI DEPT. OF CHEMISTRY



Students at Learning Section

started with the theme song of BGR. We stood up during the otherne song. After that one of the faculty members of BGR introduced each of the faculty members who were present and requexted to take other reals. Then another faculty member gave a power point presentation about BGR in brief. We noted down important things on our notebooks.

After Ahat, we were taken in a bus with a quide to show different working sites of the refinery. They told us about two new projects which were going to complete. One of then was 'indmax' which means the maximisa