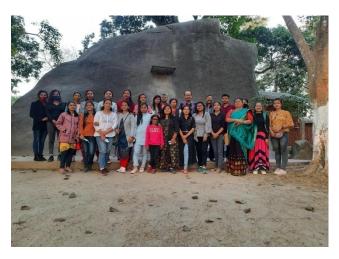

### Field visit to Bardowa (2019):

Field study is an important aspect of formal education as it contributes towards the mental and intellectual development of students. Keeping this point in view, the students of Post Graduate classes of Assamese Department, Nalbari College, were taken to the Vaishnavite monastery of Bardowa on 28/02/2019.Bardowa or Batadraba is a sacred pilgrimage of Assam. The great Assamese Vaishnavite guru Srimanta Sankardev established the monastery here in 1468. Situated at a distance of eighteen kilometers from Nagaon town, this monastery or *satra* holds special significance as it is associated with Srimanta Sankardev's childhood, youth and vocation. The monastery is surrounded by the sprawling campus of 286 bighas of land, and this is the place from where the Vishnavite leader started spreading the *ek saran naam dharma*, that is, the cult which pledges devotion to Lord Vishnu alone.