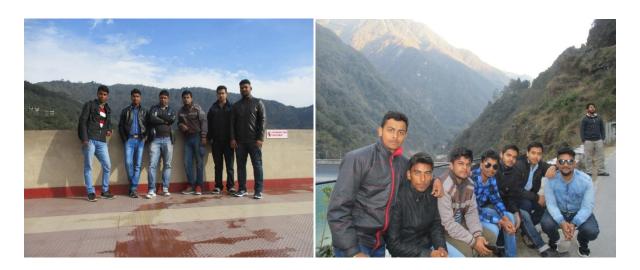

#### 2. Field visit/ Excursion/ Industrial visit:

**a).** An Educational Excursion to Gangtok, Sikkim was arranged on 24-10-2018 under the guidance of Dr.Gunajit Kalita and Mr. Kandarpa Kalita by Botany Department, Nalbari College. All the participants visited the City Gangtok. All the students were guided by the teacher. They studied the plant diversity of the state Sikkim. Ecology of the Eastern Himalayan region and climatic condition of the region were also studied. Plants specimens were collected for making herbarium as per the syllabus.