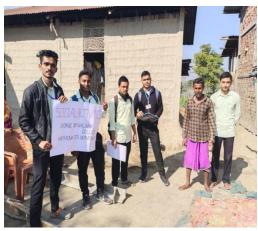

# Field visit to SriSurjya Pahar (2023):

Sri Surjya Pahar is located about 12 k.m of south-east of Goalpara district of Assam. This archaeological site is surrounded by numerous rock cut idols and a long hill with Shivalingas. Apart from Hindu Shivalingas it has been observed here the idols of Buddhist stupas and Jain Tirthankaras. According to ancient legend, people have found 99999 Shivalingas were engraved here by Vyasha in order to build up a second Kashi. Till now no scientific calculation has been done on various sizes of Shivalingas available here. For which no one knows how many of them are still in intact status. It is expected that a detailed research on about this subject will explore various political and religious aspects of Assam.