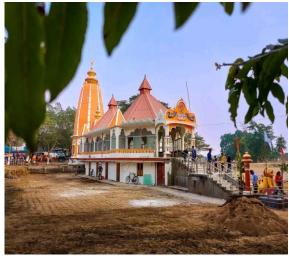

# Field visit to Dirgheswari Mandir & Doulgobinda Mandir (2022):

The trip to Dirgheswari temple took place on 08/01/2022. This temple is situated on Sitachal hill, near Rangmahal, North Guwahati. This temple was built by the Ahom king Siva Singha and it is one of the prime places of worship of the *Shakti* cult. This devalaya or temple is known for its annual Durga Puja. There is an idol of the goddess Durga in the sanctum sanctorum, which is housed in a small underground cave. Many stone statues have been excavated from temple premises of Dirgheswari.