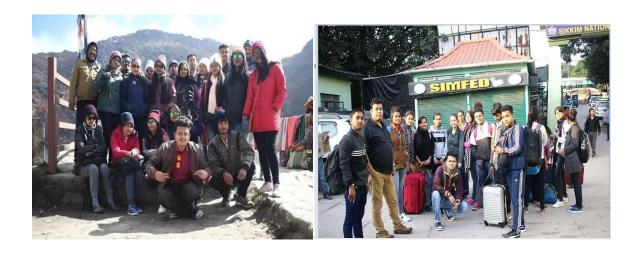

#### 2. Field visit/ Excursion/ Industrial visit:

**a).** An Educational Excursion to Gangtok, Sikkim was arranged on 24-10-2018 under the guidance of Dr.Gunajit Kalita and Mr. Kandarpa Kalita by Botany Department, Nalbari College. All the participants visited the City Gangtok. All the students were guided by the teacher. They studied the plant diversity of the state Sikkim. Ecology of the Eastern Himalayan region and climatic condition of the region were also studied. Plants specimens were collected for making herbarium as per the syllabus.

**b).**An Educational Excursion to Kaziranga National Park and Orchid Park Kaziranga was arranged on 19-04-2023 under the guidance of Dr. Sashi Prava Devi, Dhritashri Das by Botany Department, Nalbari College.The students took jeep safari to visit the national park early in the morning. The vast diversity of flora and fauna attracted the students deeply. After that they visited the Orchid Park which has a rich diversity of orchids in North East India.