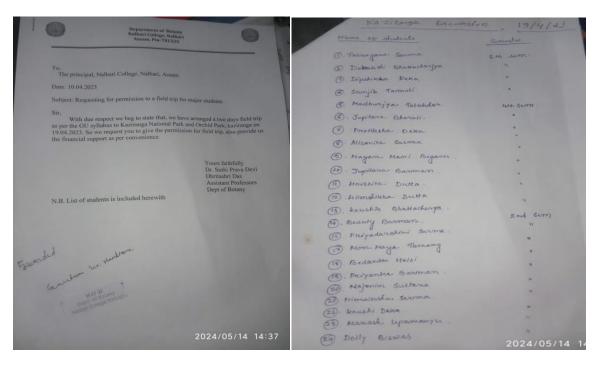

**b).**An Educational Excursion to Kaziranga National Park and Orchid Park Kaziranga was arranged on 19-04-2023 under the guidance of Dr. Sashi Prava Devi, Dhritashri Das by Botany Department, Nalbari College.The students took jeep safari to visit the national park early in the morning. The vast diversity of flora and fauna attracted the students deeply. After that they visited the Orchid Park which has a rich diversity of orchids in North East India.