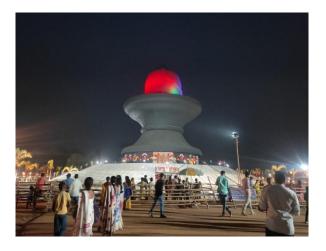

### A field visit to Akashiganga and Maha Mrittyunjay Mandir (2021):

Akashiganga is a waterfall located about 50k.m south-east of Doboka-Dimapur road of Nagaon district. Several archaeological remains can be found in this place. According to the ancient myth Goddess Sati immolated herself in the sacred fire that was prepared for the Yagyas of her father who had shown disrespect to Mahadev. The grief stricken Mahadev had carried the burnt body of Sati and was on the verge of destroying the universe by dancing the Tandav. Lord Vishnu intervened and dismembered Sati's dead body with his Chakra into 108 pieces. One piece is believed to have fallen near in Akashiganga. Therefore, devotees take a dip in the water to be blessed by the Goddess. Some remains of stone temple are seen near the waterfall.Mahamrittyunjay is another temple located in Nagaon district. This temple is special in its architectural sense as it is built in for, a shivlinga in the month of February 2021 and its height is 126 feet. Visit to both these historical places provide lots of pleasure and knowledge.