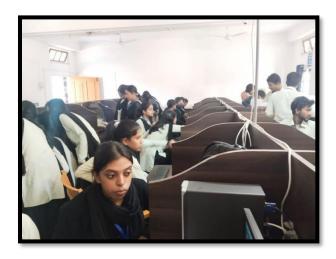

#### 1. LIBRARY SESSION

The library sessions, conducted for both undergraduate (UG) and postgraduate (PG) students, focus on enhancing students' research skills and familiarity with digital resources. These sessions often include practical demonstrations and interactive activities, sometimes featuring collaborations with external resources such as Google Photos.