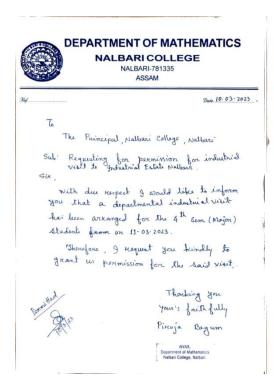

the Geography department had conducted field survey in Darjeeling, West Bengal to create a database of tourist's nature in Darjeeling as a part of their syllabus. The team was escorted by a faculty member of the department.                                                                                                                                                               |

# c) Photographs:













#### **DEPARTMENT OF MATHEMATICS:**

#### **Lab Session:**

Students of the Department of Mathematics engaged in problem solving in the departmental computer lab.





#### **Industrial Visit:**

Visit to Industrial Estate Nalbari, Nalbari on 11/03/2023
 The students of Mathematics department visited the Industrial Estate Nalbari on 11/03/2024 as a part of experiential learning.







#### 2. Visit to Some fisheries in Nalbari district from 22/09/2022:

The students of Mathematics department visited some fisheries situated around Nalbari to carry out a survey on optimization of fish production. The work was a part of their project work, carried out under the guidance of Dr. Mriganka Sekhar Dutta.











#### **DEPARTMENT OF PHILOSOPHY:**

#### **Educational tour ((Industry visit):**



#### REPORT ON INDUSTRY VISIT

The Department of Philosophy is hosting an industrial visit at the District Industrial Commercial Centre (DICC), emphasizing professional ethics in business. Students will explore the practical application of ethical principles, gaining insight into business conduct. Highlights include observing aspirations doors and interiors, along with brick and