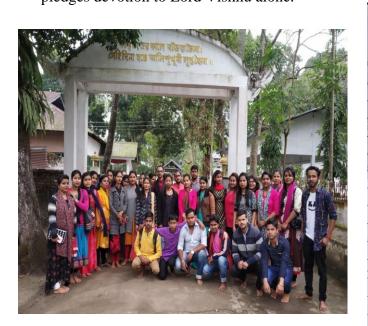

### Field visit to Bardowa (2019):

Field study is an important aspect of formal education as it contributes towards the mental and intellectual development of students. Keeping this point in view, the students of Post Graduate classes of Assamese Department, Nalbari College, were taken to the Vaishnavite monastery of Bardowa on 28/02/2019.Bardowa or Batadraba is a sacred pilgrimage of Assam. The great Assamese Vaishnavite guru Srimanta Sankardev established the monastery here in 1468. Situated at a distance of eighteen kilometers from Nagaon town, this monastery or *satra* holds special significance as it is associated with Srimanta Sankardev's childhood, youth and vocation. The monastery is surrounded by the sprawling campus of 286 bighas of land, and this is the place from where the Vishnavite leader started spreading the *ek saran naam dharma*, that is, the cult which pledges devotion to Lord Vishnu alone.