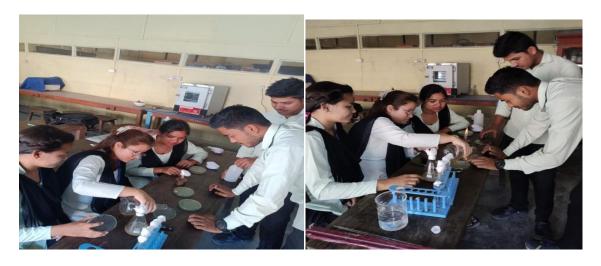

# 1. Lab/ Library Session:

**Students observing specimen under compound microscope** 

**Students separating plant Extract** 

Students preparing Culture media in laboratory