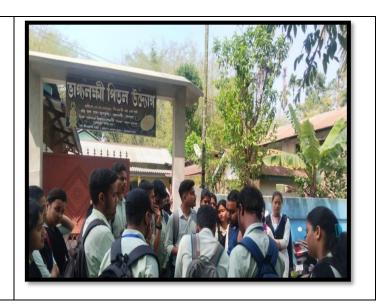

# Field visit to SriSurjya Pahar (2023):

Sri Surjya Pahar is located about 12 k.m of south-east of Goalpara district of Assam. This archaeological site is surrounded by numerous rock cut idols and a long hill with Shivalingas. Apart from Hindu Shivalingas it has been observed here the idols of Buddhist stupas and Jain Tirthankaras. According to ancient legend, people have found 99999 Shivalingas were engraved here by Vyasha in order to build up a second Kashi. Till now no scientific calculation has been done on various sizes of Shivalingas available here. For which no one knows how many of them are still in intact status. It is expected that a detailed research on about this subject will explore various political and religious aspects of Assam.