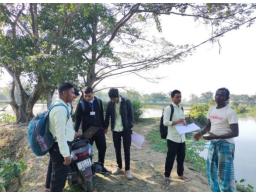

# Field visit to SriSurjya Pahar (2023):

Sri Surjya Pahar is located about 12 k.m of south-east of Goalpara district of Assam. This archaeological site is surrounded by numerous rock cut idols and a long hill with Shivalingas. Apart from Hindu Shivalingas it has been observed here the idols of Buddhist stupas and Jain Tirthankaras. According to ancient legend, people have found 99999 Shivalingas were engraved here by Vyasha in order to build up a second Kashi. Till now no scientific calculation has been done on various sizes of Shivalingas available here. For which no one knows how many of them are still in intact status. It is expected that a detailed research on about this subject will explore various political and religious aspects of Assam.