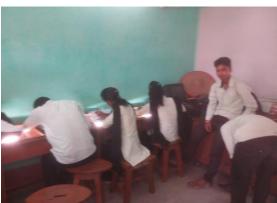

#### 1. LIBRARY SESSION

The library sessions, conducted for both undergraduate (UG) and postgraduate (PG) students, focus on enhancing students' research skills and familiarity with digital resources. These sessions often include practical demonstrations and interactive activities, sometimes featuring collaborations with external resources such as Google Photos.

#### 2. FILM SCREENIN

Titleoftheevent: FilmScreeningof"HazaarChourashikiMaa"directedbyGovind Nihalani.

Screeningof"*HazaarChourashikiMaa*", directed by Govind Nihalani. This film is an adaptation of the novel "*Hazar Chourashir Maa*" in Bengali by Mahasweta Devi and later translated into English by Saumik Bandhopadhyay under the title "*Mother of 1084*".