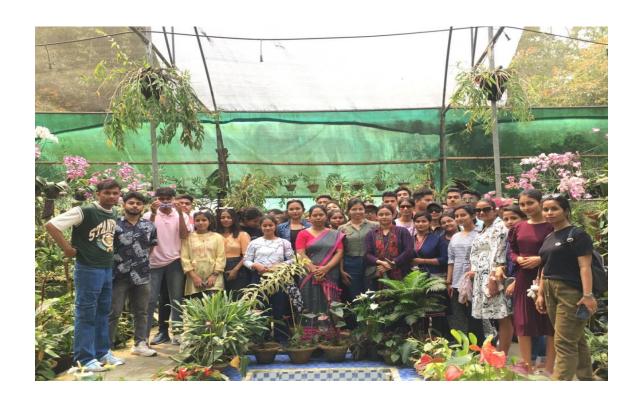

t, Nalbari College. All the participants visited the City Gangtok. All the students were guided by the teacher. They studied the plant diversity of the state Sikkim. Ecology of the Eastern Himalayan region and climatic condition of the region were also studied. Plants specimens were collected for making herbarium as per the syllabus.





**b).**An Educational Excursion to Kaziranga National Park and Orchid Park Kaziranga was arranged on 19-04-2023 under the guidance of Dr. Sashi Prava Devi, Dhritashri Das by Botany Department, Nalbari College.The students took jeep safari to visit the national park early in the morning. The vast diversity of flora and fauna attracted the students deeply. After that they visited the Orchid Park which has a rich diversity of orchids in North East India.





# 3. Plant diversity count in College campus:



#### **DEPARTMENT OF ENGLISH:**

#### 1. LIBRARY SESSION



The library sessions, conducted for both undergraduate (UG) and postgraduate (PG) students, focus on enhancing students' research skills and familiarity with digital resources. These sessions often include practical demonstrations and interactive activities, sometimes featuring collaborations with external resources such as Google Photos.

#### 2. FILM SCREENIN





Titleoftheevent: FilmScreeningof"HazaarChourashikiMaa"directedbyGovind Nihalani.

Screeningof"*HazaarChourashikiMaa*", directed by Govind Nihalani. This film is an adaptation of the novel "*Hazar Chourashir Maa*" in Bengali by Mahasweta Devi and later translated into English by Saumik Bandhopadhyay under the title "*Mo