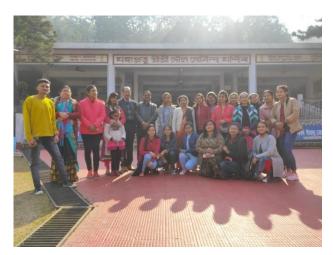

### A field visit to Akashiganga and Maha Mrittyunjay Mandir (2021):

Akashiganga is a waterfall located about 50k.m south-east of Doboka-Dimapur road of Nagaon district. Several archaeological remains can be found in this place. According to the ancient myth Goddess Sati immolated herself in the sacred fire that was prepared for the Yagyas of her father who had shown disrespect to Mahadev. The grief stricken Mahadev had carried the burnt body of Sati and was on the verge of destroying the universe by dancing the Tandav. Lord Vishnu intervened and dismembered Sati's dead body with his Chakra into 108 pieces. One piece is believed to have fallen near in Akashiganga. Therefore, devotees take a dip in the water to be blessed by the Goddess. Some remains of stone temple are seen near the waterfall.Mahamrittyunjay is another temple located in Nagaon district. This temple is special in its architectural sense as it is built in for, a shivlinga in the month of February 2021 and its height is 126 feet. Visit to both these historical places provide lots of pleasure and knowledge.