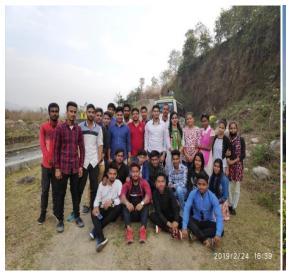

impact of tourism on the economy of West Bengal. The survey was conducted by 12 number of B.A/B.Sc 5 <sup>th</sup> Sem (Honours) students of the department and the team was lead by the faculty members of the department.                                                                                          |
| 2019-2020 | B.A/B.Sc 3 <sup>rd</sup> Sem<br>(Honours) | A group of 30 students of the Geography department had conducted field survey in Darjeeling, West Bengal to create a database of tourist's nature in Darjeeling as a part of their syllabus. The team was escorted by a faculty member of the department.                                                                                                                                                               |

# c) Photographs:













#### **DEPARTMENT OF MATHEMATICS:**

#### **Lab Session:**

Students of the Department of Mathematics engaged in problem solving in the departmental computer lab.





#### **Industrial Visit:**

Visit to Industrial Estate Nalbari, Nalbari on 11/03/2023
 The students of Mathematics department visited the Industrial Estate Nalbari on 11/03/2024 as a part of experiential learning.







#### 2. Visit to Some fisheries in Nalbari district from 22/09/2022:

The students of Mathematics department visited some fisheries situated around Nalbari to carry out a survey on optimization of fish production. The work was a part of their project work, carried out under the guidance of Dr. Mriganka Sekhar Dutta.











#### **DEPARTMENT OF PHILOSOPHY:**

#### **Educational tour ((Industry