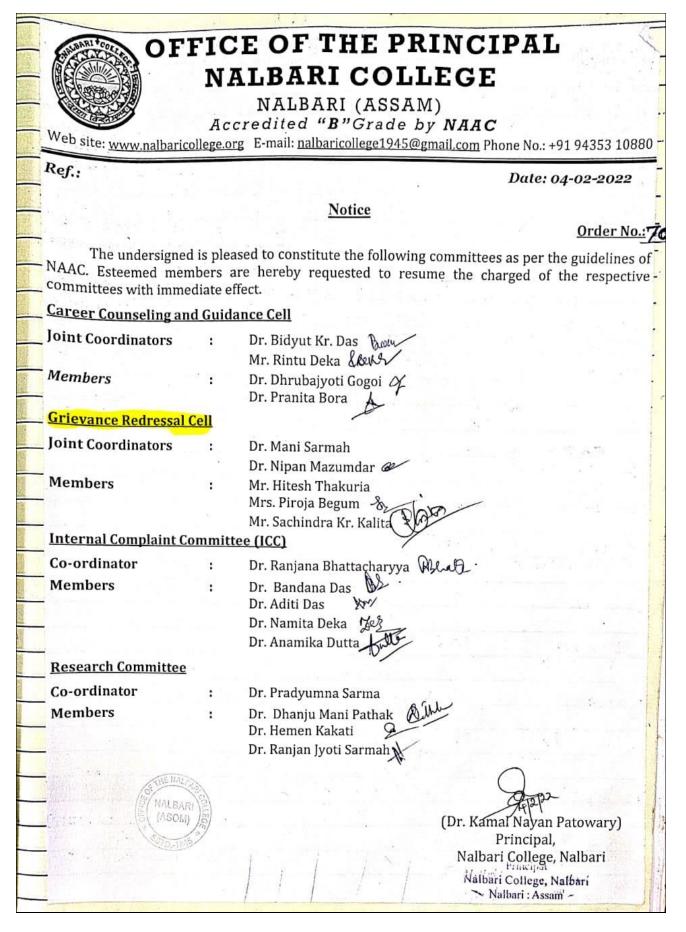

| Parents                                                       | manomatideka17@gmail.com     | 9365657926 |
| 12.      | Mr. Bituranjan Kalita                                      | Representative<br>of Non-<br>Teaching Staff                   | bituranjankalita94@gmail.com | 9101181403 |
| 13.      | Ms. Bhitali Kalita                                         | Senior Student                                                |                              |            |
| 14.      | Mizanur Rahman                                             | Junior Student                                                |                              |            |



Nalbari College

Principel, Nalbari College, Nalbar! Nalbari : Assam

#### **Grievance Redressal Committee**



# NALBARI COLLEGE, NALBARI ESTD.: 1945

NALBARI-781335 (Assam) Accredited "B" Grade by NAAC

Website: www.nalbaricollege.ac.inE-mail Id:nalbaricollege1945@gmail.com

Date:- 10-05-2023

#### NOTICE

This is for information to all concern that the Committee for College Grievance Redressal Committee Nalbari College, Nalbari has been constituted with the following members:

| SI.<br>No<br>Dr. Kamal Nayan<br>Patowary<br>Principal<br>Nalbari College |                                                             | Designation         | Email-Id                     | Contact No |  |
|--------------------------------------------------------------------------|-------------------------------------------------------------|---------------------|------------------------------|------------|--|
|