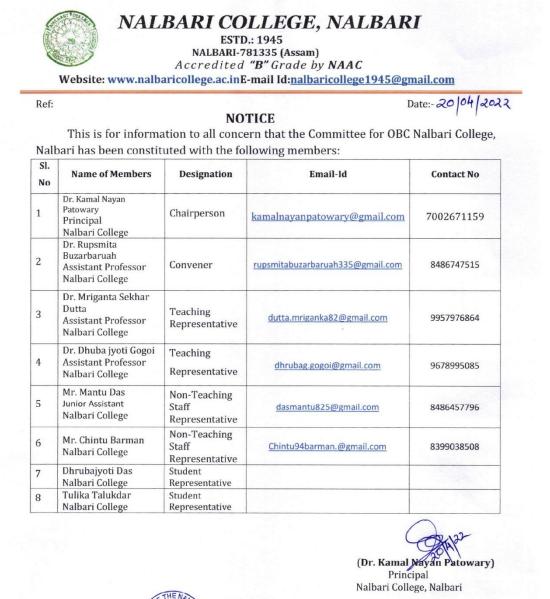

ori & Pranita Barman



1.7. Social Media Coordinator : Dr. Dibashree Tamuli

Members: Dr. Darshana Sarmah & Dr. Anamika Dutta

1.8. ARIIA Coordinator :

Dr. Ratan Deka

Member: Dr. Mriganka Sekhar Dutta

1.9. NIRF Coordinator : Dr. Dhruba Jyoti Gogoi

Member: Rownak Kundu

2. Expert Representation: Members

2.1. IP Expert/ Patent Expert: Dr. Ranjit Barman, Senior Scientist (Rtd.), ASTEC

2.2. Startup / Alumni entrepreneur : Himanshu Barman, Managing Trustee, Kalpavriksha

2.3. Expert from nearby Industry/ Ecosystem Enablers: Anjan Chowdhury, Founder, Skillfinity

2.4. Nearby Incubation Centre: Dr. Ahmed Mukut Choudhury, Vice President, IIC, SDC College, Hajo



(Dr. Kamal Nayan Patowary) Principal, Nalbari College, Nalbari

Nalbari College, Nalbari Nalbari : Assam

# **Minority Cell**







Principal Nalbari College, Nalbari Nalbari, Assam

# **Committee for SC/ST, Nalbari College**

| Ref:      |                                                                   |                                                | D                                                                  | ate:-20-04-20 |
|-----------|-------------------------------------------------------------------|------------------------------------------------|--------------------------------------------------------------------|---------------|
| Coll      |                                                                   | mation to all co                               | TICE<br>oncern that the Committee for<br>th the following members: | SC/ST Nall    |
| SI.<br>No | Name of Members