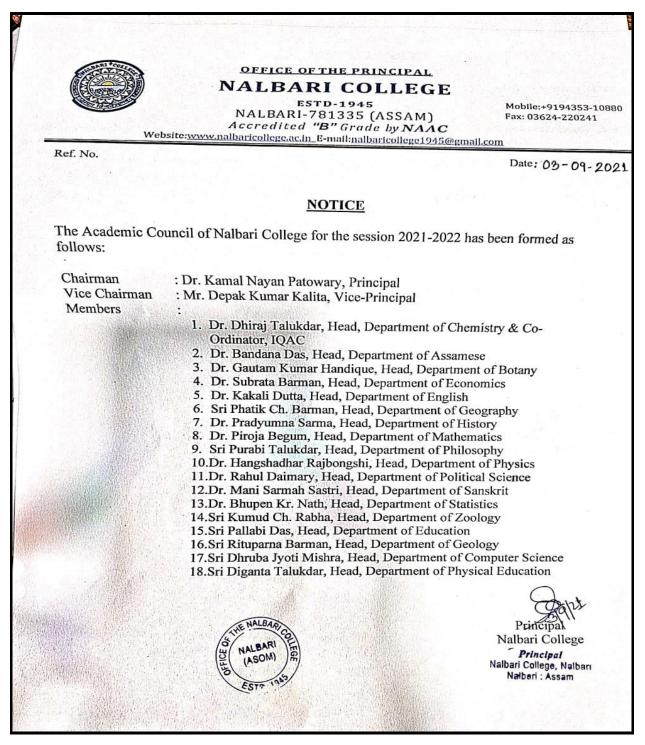

ESTD-1945 NALBARI-781335 (ASSAM) Mobile:+9194353-10880 Fax: 03624-220241

## Accredited **"B"** Grade by **NAAC**

Website:<u>www.nalbaricollege.ac.in\_</u>E-mail:<u>nalbaricollege1945@gmail.com</u>

# Various Committees/ Cell constituted

**Academic Council** 



# **Admission Committee**

| OFFICE OF THE PRINCIPAL<br>NALBARI COLLEGE<br>NALBARI (ASSAM)<br>Accredited "B"Grade by NAAC<br>Web site: www.nalbaricollege.org E-mail: nalbaricollege1945@gmail.com Phone No.: +91 94353 100