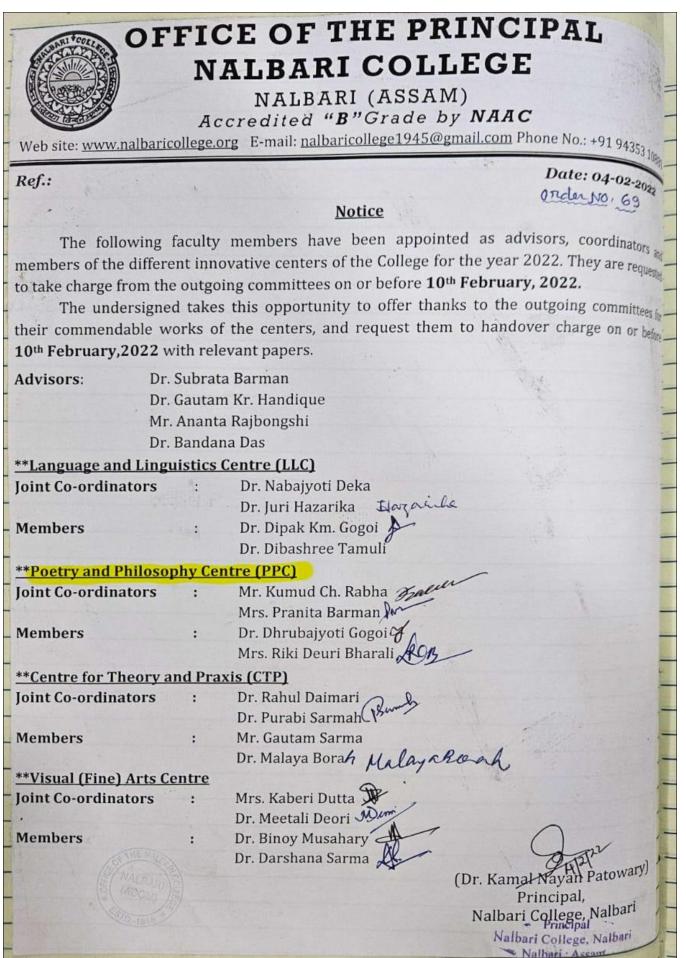

|
|                                                            |            | Dr. Ranjan Jyoti Sarmah                                                                                                                                   |
| MALBA<br>MALBA                                             |            | (Dr. Kamal Nayan Patowary)<br>Principal,<br>Nalbari College, Nalbari                                                                                      |
|                                                            |            | Nalbari College, Nalbari<br>Nalbari : Assam' -                                                                                                            |

**Research Committee** 







#### **Committee for Centre for theory and Praxis (CTP)**





Nalbari · Accom

#### **Committee for Students Database**



#### **Committee for Centre for Cultivation of Science**



### NOTICE

Order No:-113

The undersigned is pleased to introduce a centre called CENTRE FOR CULTIVATION OF SCIENCE for perusing various science related activities for popularizing science. The CENTRE FOR CULTIVATION OF SCIENCE is constituted with the following members. The esteemed members are urged to resume their responsibilities with immediate effect.

Advisers: HoDs of all Science Departments

Coordinator: Surajit Sarma, Assistant Professor, Department of Physics Members: Faculty Members of all Science Departments





| Web site: ww                                | ALBARI COLLEGE, NAL<br>ESTD.: 1945<