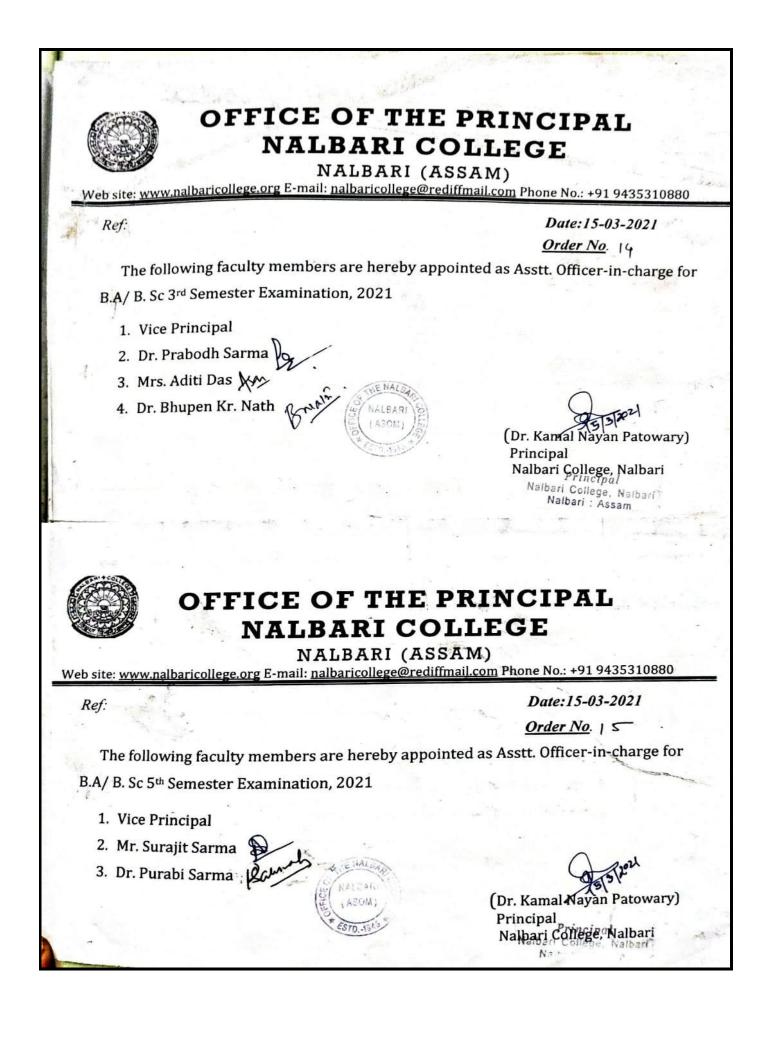

3. B.A./B.Sc 5th Sem Examination, 2022

A) Mr. Dipak Kr. Kalita (Vice Principal)

B) Dr. Nabajyoti Deka Jula

C) Mr. Surajit Sarma 🚯 D) Dr. Darshana Sarma (E \* Gaulan Sarina

(Dr. Kamal Nayan Patowary) Principal Nalbari College, Nalbari Principal Nalbari College, Nalbari Nalbari : Assam