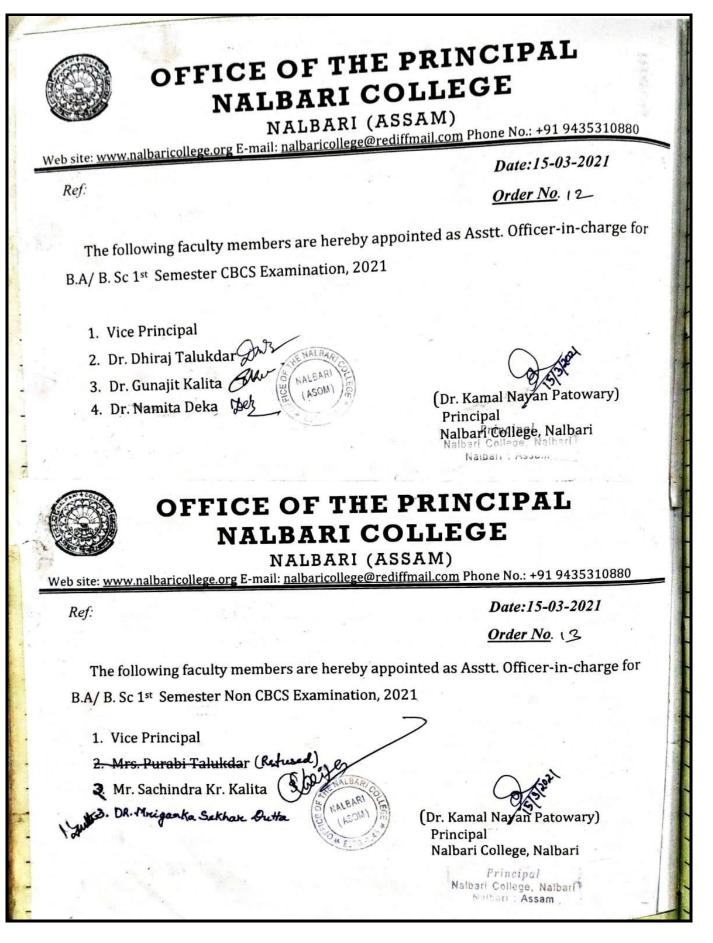

#### **Examination Committee**

B) Mr. Hitesh Thakuria

C) Dr. Dhruba Jyoti Gogoi

D) Dr. Pranita Bora

2. B.A./B.Sc 3rd Sem Examination, 2022

A) Mr. Dipak Kr. Kalita (Vice Principal)

- B) Dr. Goutam Choudhury
- C) Dr. Dibashree Tamuli (Retur \* Ds. Rahul Daimary D) Mrs. Riki Deuri Bharali