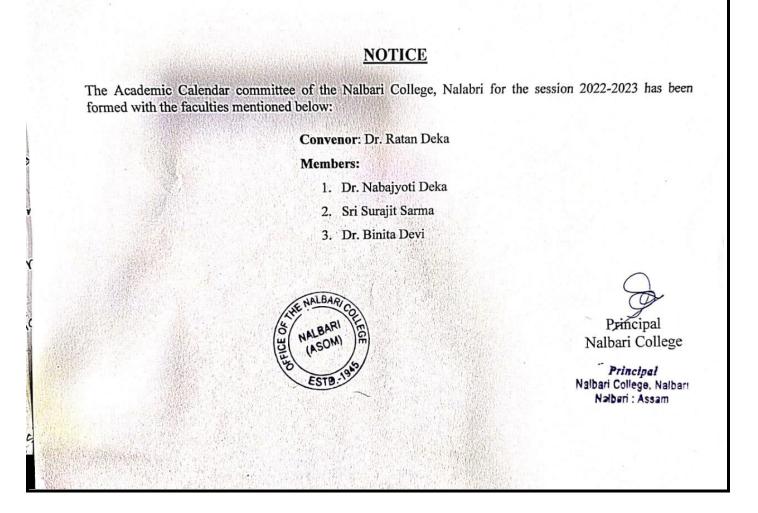

# **Academic Calendar Committee** OFFICE OF THE PRINCIPAL NALBARI COLLEGE Mobile:+9194353-10880 ESTD-1945 Fax: 03624-220241 NALBARI-781335 (ASSAM) Accredited "B" Grade by NAAC Website:www.nalbaricollege.ac.in E-mail:nalbaricollege1945@gmail.com Date Ref. NOTICE The Academic Calendar committee of the Nalbari College, Nalabri for the session 2021-2022 has been formed with the faculties mentioned below: Convenor: Sri Surajit Sarma Members: 1. Dr. Hangshadhar Rajbongshi 2. Dr. Ratan Deka 3. Sri Hitesh Thakuria Principal Nalbari College Principal Nalbari Collego Nalbari