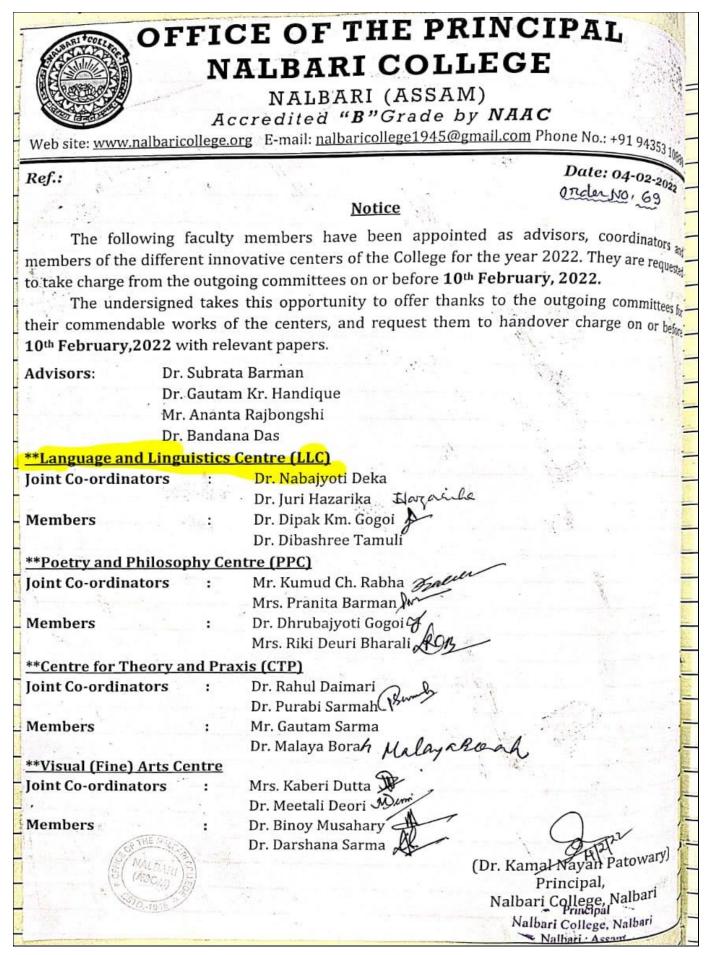

|
|                                                            |            | Dr. Ranjan Jyoti Sarmah                                                                                                                                   |
| MALBA<br>MALBA                                             |            | (Dr. Kamal Nayan Patowary)<br>Principal,<br>Nalbari College, Nalbari                                                                                      |
|                                                            |            | Nalbari College, Nalbari<br>Nalbari : Assam' -                                                                                                            |

**Research Committee** 







#### **Committee for Centre for theory and Praxis (CTP)**





Nalbari · Accom

#### **Committee for Students Database**



#### **Committee for Centre for Cultivation of Science**



### NOTICE

Order No:-113

The undersigned is pleased to introduce a centre called CENTRE FOR CULTIVATION OF SCIENCE for perusing various science related activities for popularizing science. The CENTRE FOR CULTIVATION OF SCIENCE is constituted with the following members. The esteemed members are urged to resume their responsibilities with immediate effect.

Advisers: HoDs of all Science Departments

Coordinator: Surajit Sarma, Assistant Professor, Department of Physics Members: Faculty Members of all Science Departments





| Web site: ww                                | ALBARI COLLEGE, NAL<br>ESTD.: 194