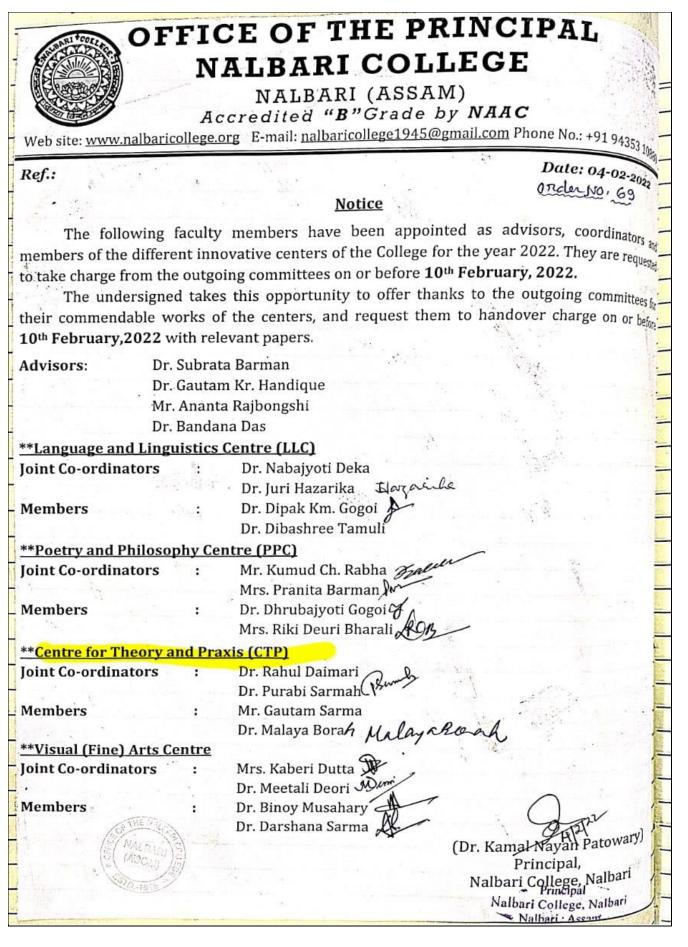

|
|                                                            |            | Dr. Ranjan Jyoti Sarmah                                                                                                                                   |
| MALBA<br>MALBA                                             |            | (Dr. Kamal Nayan Patowary)<br>Principal,<br>Nalbari College, Nalbari                                                                                      |
|                                                            |            | Nalbari College, Nalbari<br>Nalbari : Assam' -                                                                                                            |

**Research Committee** 







#### **Committee for Centre for theory and Praxis (CTP)**





Nalbari · Accom

#### **Committee for Students Database**



#### **Committee for Centre for Cultivation of Science**



### NOTICE

Order No:-113

The undersigned is pleased to introduce a centre called CENTRE FOR CULTIVATION OF SCIENCE for perusing various science related activities for popularizing science. The CENTRE FOR CULTIVATION OF SCIENCE is constituted with the following members. The esteemed members are urged to resume their responsibilities with immediate effect.

Advisers: HoDs of all Science Departments

Coordinator: Surajit Sarma, Assistant Professor, Department of Physics Members: Faculty Members of all Science Departments





| Web site: ww                                | ALBARI COLLEGE, NAL<br>ESTD.: 1945<br>NALBARI- 781335 (Assam)<br>Accredited "B" Grade by NAAC<br