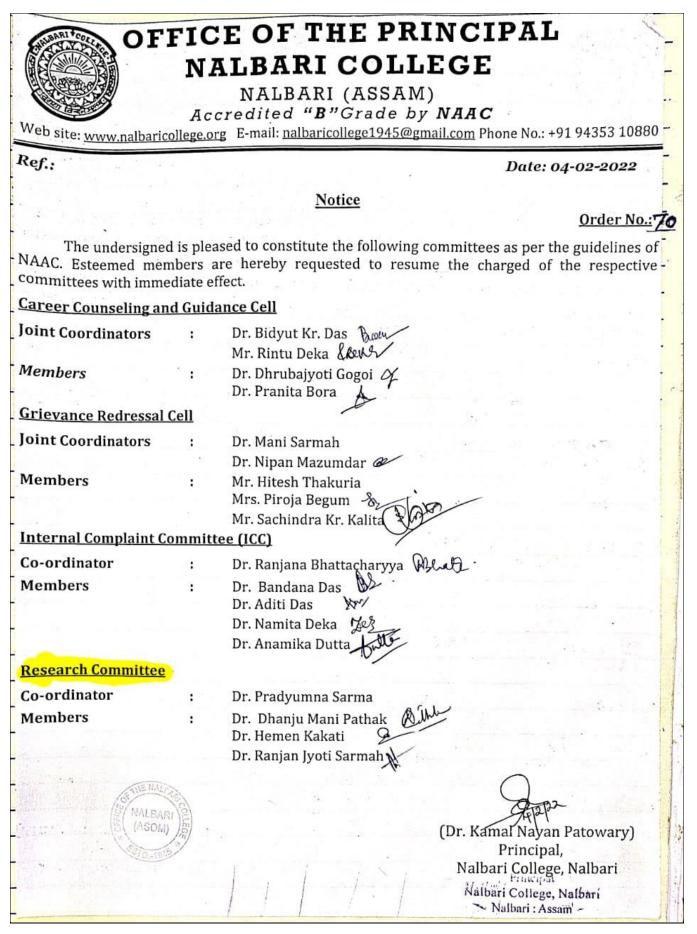

|
|                                                            |            | Dr. Ranjan Jyoti Sarmah                                                                                                                                   |
| MALBA<br>MALBA                                             |            | (Dr. Kamal Nayan Patowary)<br>Principal,<br>Nalbari College, Nalbari                                                                                      |
|                                                            |            | Nalbari College, Nalbari<br>Nalbari : Assam' -                                                                                                            |

**Research Committee** 







#### **Committee for Centre for theory and Praxis (CTP)**





Nalbari · Accom

#### **Committee for Students Database**



#### **Committee for Centre for Cultivation of Science**



### NOTICE

Order No:-113

The undersigned is pleased to introduce a centre called CENTRE FOR CULTIVATION OF SCIENCE for perusing various science related activities for popularizing science. The CENTRE FOR CULTIVATION OF SCIENCE is constituted with the following members. The esteemed members are urged to resume their responsibilities with immediate effect.

Advisers: HoDs of all Science Departments

Coordinator: Surajit Sarma, Assistant Professor, Department of Physics Members: Faculty Members of all Science Departments





| Web site: ww                                | ALBARI COLLEGE, NAL<br>ESTD.: 1