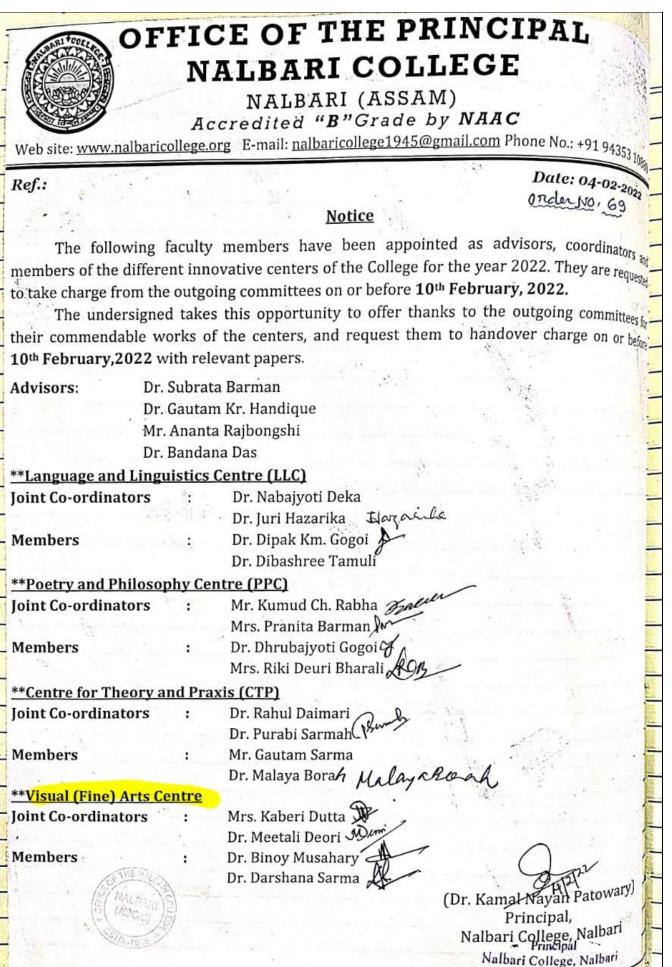

|
|                                                            |            | Dr. Ranjan Jyoti Sarmah                                                                                                                                   |
| MALBA<br>MALBA                                             |            | (Dr. Kamal Nayan Patowary)<br>Principal,<br>Nalbari College, Nalbari                                                                                      |
|                                                            |            | Nalbari College, Nalbari<br>Nalbari : Assam' -                                                                                                            |

**Research Committee** 







#### **Committee for Centre for theory and Praxis (CTP)**





Nalbari · Accom

#### **Committee for Students Database**



#### **Committee for Centre for Cultivation of Science**



### NOTICE

Order No:-113

The undersigned is pleased to introduce a centre called CENTRE FOR CULTIVATION OF SCIENCE for perusing various science related activities for popularizing science. The CENTRE FOR CULTIVATION OF SCIENCE is constituted with the following members. The esteemed members are urged to resume their responsibilities with immediate effect.

Advisers: HoDs of all Science Departments

Coordinator: Surajit Sarma, Assistant Professor, Department of Physics Members: Faculty Members of all Science Departments





| Web site: ww                                | ALBARI COLLEGE, NAL<br>ESTD.: 1945<br>NALBARI- 781335 (Assam)<br>Accredited "B" Grade by NAAC<br>w