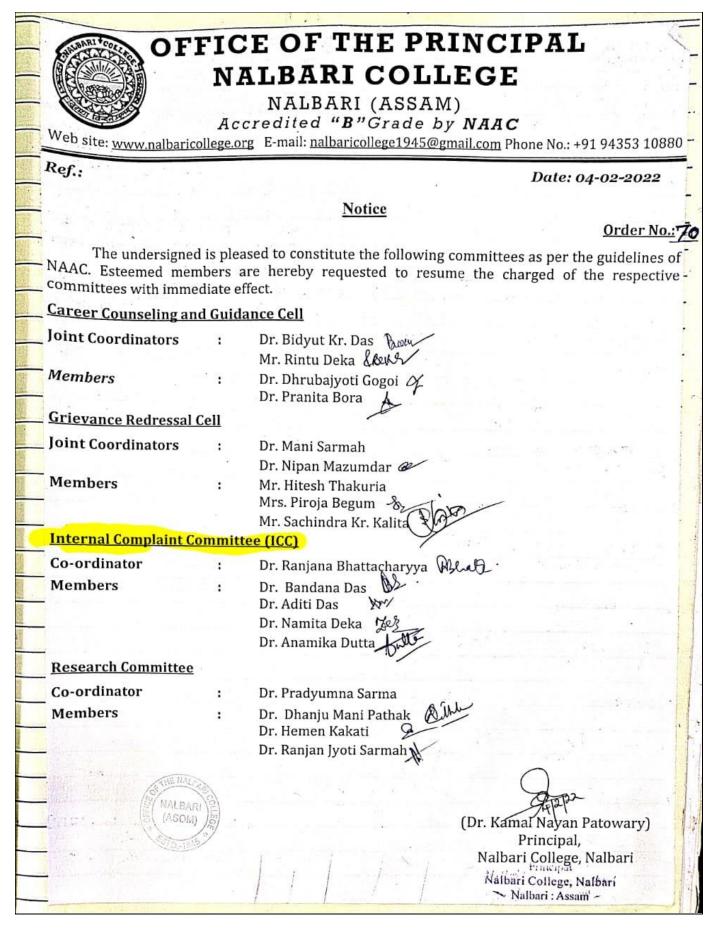

mail.com | 7002671159 |  |
| 2                                                                        | Dr. Kakali Dutta<br>Associate Professor<br>Nalbari College  | , Faculty<br>Member | 95kakali@gmail.com           | 6003187757 |  |
| 3                                                                        | Mr. Surajit Sarma<br>Assistant Professor<br>Nalbari College | Faculty<br>Member   | surajitsarma207@gmail.com    | 7578998948 |  |
| 4                                                                        | Mr. Surajit Sarma<br>Assistant Professor<br>Nalbari College | Contact Person      | surajitsarma207@gmail.com    | 7578998948 |  |

(Dr. Kamal Nayan Patowary) Principal

Nalbari College, Nalbari

Princip ari Colle Nalbari : Assa

Ref:

### **Internal Complaint Committee (ICC)**



# NALBARI COLLEGE, NALBARI

ESTD.: 1945

NALBARI-781335 (Assam) Accredited "B" Grade by NAAC

E-mail Id:nalbaricollege1945@gmail.com Website: www.nalbaricollege.ac.in

Date:-31-05-2022

Ref:

#### NOTICE

This is for information to all concern that the Internal Compliant Committee (ICC) Nalbari College, Nalbari has been constituted with the following members:

| Sl.<br>No | Name of Members                                                        | Designation            | Email-Id                      | Contact No |  |
|-----------|------------------------------------------------------------------------|------------------------|-------------------------------|------------|--|
| 1         | Dr. Kamal Nayan<br>Patowary<br>Principal<br>Nalbari College            | President              | kam