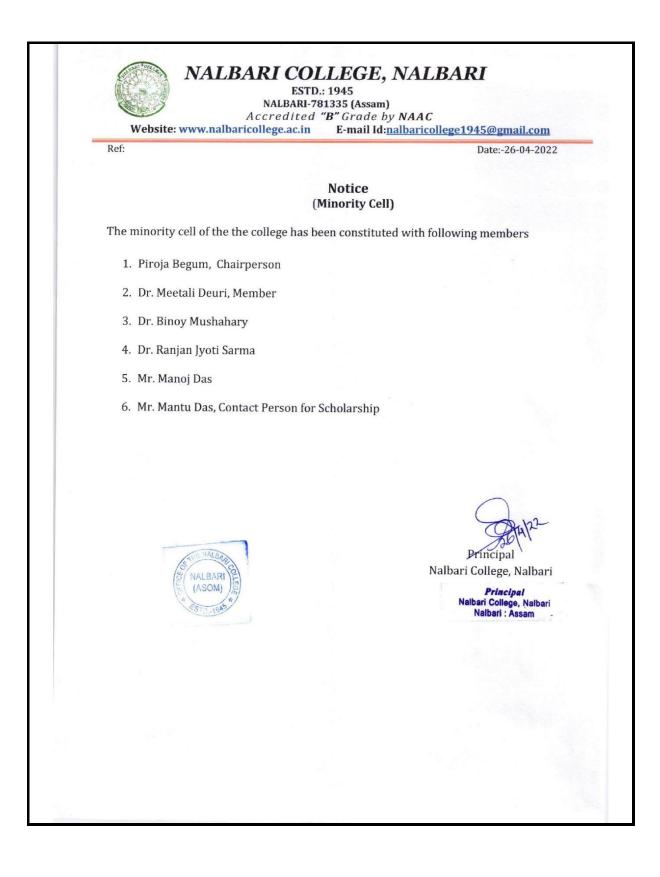

Deori & Pranita Barman



1.7. Social Media Coordinator : Dr. Dibashree Tamuli

Members: Dr. Darshana Sarmah & Dr. Anamika Dutta

1.8. ARIIA Coordinator :

Dr. Ratan Deka

Member: Dr. Mriganka Sekhar Dutta

1.9. NIRF Coordinator : Dr. Dhruba Jyoti Gogoi

Member: Rownak Kundu

2. Expert Representation: Members

2.1. IP Expert/ Patent Expert: Dr. Ranjit Barman, Senior Scientist (Rtd.), ASTEC

2.2. Startup / Alumni entrepreneur : Himanshu Barman, Managing Trustee, Kalpavriksha

2.3. Expert from nearby Industry/ Ecosystem Enablers: Anjan Chowdhury, Founder, Skillfinity

2.4. Nearby Incubation Centre: Dr. Ahmed Mukut Choudhury, Vice President, IIC, SDC College, Hajo



(Dr. Kamal Nayan Patowary) Principal, Nalbari College, Nalbari

Nalbari College, Nalbari Nalbari : Assam

# **Minority Cell**







Principal Nalbari College, Nalbari Nalbari, Assam

# **Committee for SC/ST, Nalbari College**

| Ref:      |                                                                   |                                                | D                                                                  | ate:-20-04-20 |
|-----------|-------------------------------------------------------------------|------------------------------------------------|--------------------------------------------------------------------|---------------|
| Coll      |                                                                   | mation to all co                               | TICE<br>oncern that the Committee for<br>th the following members: | SC/ST Nall    |
| SI.<br>No | Name of Members