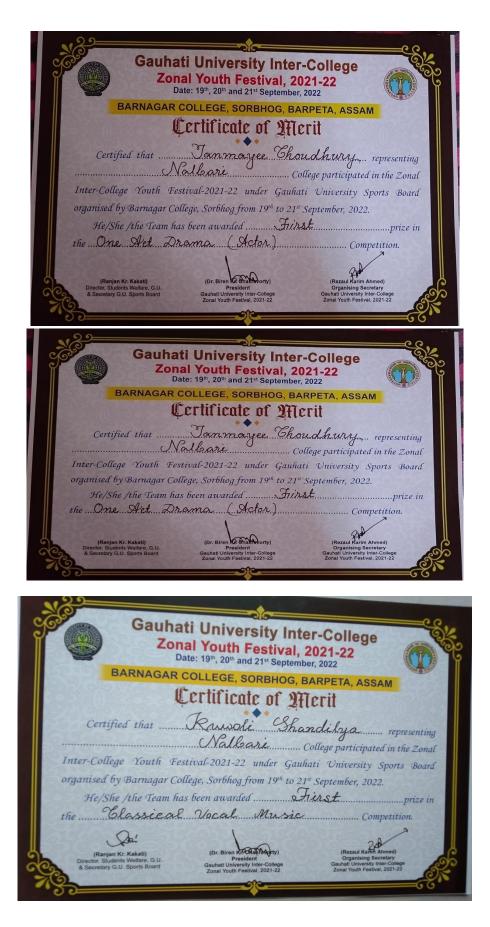

## **31. Inter Departmental Quiz Competition (25-06-2022)**

32. Gauhati University Inter College Zonal Youth Festival (19th -21st September, 2022)

**Gauhati University Inter-College** Zonal Youth Festival, 2021-22 Date: 19th, 20th and 21st September, 2022 BARNAGAR COLLEGE, SORBHOG, BARPETA, ASSAM Certificate of Merit Inter-College Youth Festival-2021-22 under Gauhati University Sports Board organised by Barnagar College, Sorbhog from 19th to 21st September, 2022. .prize in De (Dr. Biren R. Chakravorty) President Gauhati University Inter-College Zonal Youth Festival, 2021-22 (Renjan Kr. Kakati) Director, Students Welfare, G.U. & Secretary G.U. Sports Board