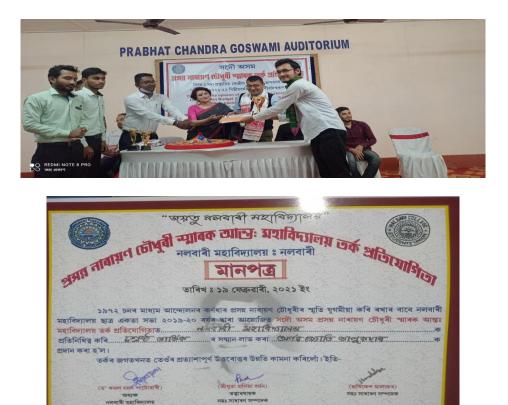

### 8. All Assam Prasanna Narayan Choudhury Memorial Debate Competition (12-09-2019)

9. Inter District Quiz Competition (17th September, 2019)

**10. Debate Competition on National Integration Day (31-10-2019)** 