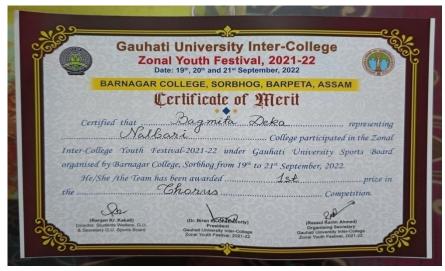

## **31. Inter Departmental Quiz Competition (25-06-2022)**

32. Gauhati University Inter College Zonal Youth Festival (19th -21st September, 2022)

**Gauhati University Inter-College** Zonal Youth Festival, 2021-22 Date: 19th, 20th and 21st September, 2022 BARNAGAR COLLEGE, SORBHOG, BARPETA, ASSAM Certificate of Merit Inter-College Youth Festival-2021-22 under Gauhati University Sports Board organised by Barnagar College, Sorbhog from 19th to 21st September, 2022. .prize in De (Dr. Biren R. Chakravorty) President Gauhati University Inter-College Zonal Youth Festival, 2021-22 (Renjan Kr. Kakati) Director, Students Welfare, G.U. & Secretary G.U. Sports Board