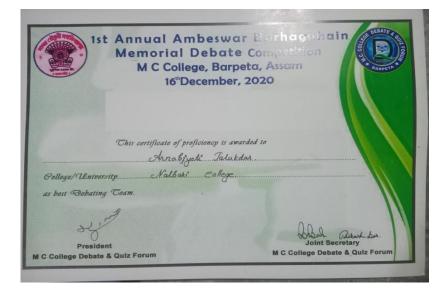

18. Poem Writing Competition (20-11-2020)

19. 1st Annual Ambeswar Burgohain Memorial Debate Competition (16-12-2020)