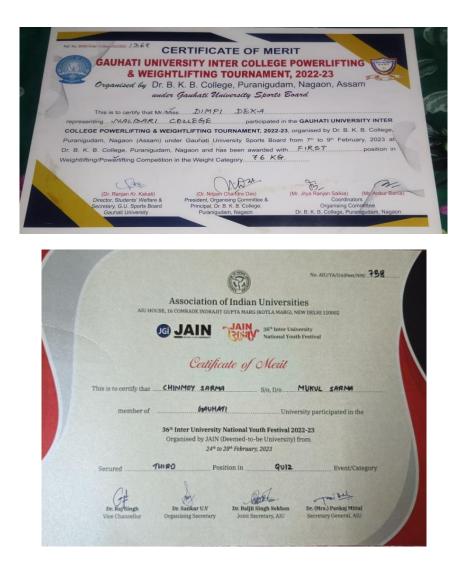

## **31. Inter Departmental Quiz Competition (25-06-2022)**

32. Gauhati University Inter College Zonal Youth Festival (19th -21st September, 2022)

**Gauhati University Inter-College** Zonal Youth Festival, 2021-22 Date: 19th, 20th and 21st September, 2022 BARNAGAR COLLEGE, SORBHOG, BARPETA, ASSAM Certificate of Merit Inter-College Youth Festival-2021-22 under Gauhati University Sports Board organised by Barnagar College, Sorbhog from 19th to 21st September, 2022. .prize in De (Dr. Biren R. Chakravorty) President Gauhati University Inter-College Zonal Youth Festival, 2021-22 (Renjan Kr. Kakati) Director, Students Welfare, G.U. & Secretary G.U. Sports Board

| .22                                                                 |                                                                                                                                                           |                                                                                          |
|---------------------------------------------------------------------|-----------------------------------------------------------------------------------------------------------------------------------------------------------|------------------------------------------------------------------------------------------|
|                                                                     | Gauhati University Inter-Colleg<br>Zonal Youth Festival, 2021-22<br>Date: 19 <sup>m</sup> , 20 <sup>m</sup> and 21 <sup>m</sup> September, 2022           | le                                                                                       |
| BAR                                                                 | NAGAR COLLEGE, SORBHOG, BARPETA, AS                                                                                                                       | SSAM                                                                                     |
| SD2XSTREAS                                                          | Certificate of Merit                                                                                                                                      | Ballst Balling                                                                           |
| NON NOT OF O                                                        | that Shristika Jaluko<br>NGLBani College partice<br>Youth Festival-2021-22 under Gauhati Univers<br>Irmagar College, Sorbhog from 19th to 21th September, | ipated in the Zonal<br>ity Sports Board                                                  |
| 0                                                                   | 0 0 00                                                                                                                                                    |                                                                                          |
|                                                                     | ie Team has been awarded                                                                                                                                  | prize in<br>. Competition.                                                               |
| (Ranjan Kr. Kak<br>Director, Students Weil<br>& Sacretary G.U. Spor | fare, G.U. President Orga                                                                                                                                 | ul Karim Ahmed)<br>nising Secretary<br>iniversity inter-College<br>uth Festival, 2021-22 |
|                                                                     |                                                                                                                                                           |                                                                                          |