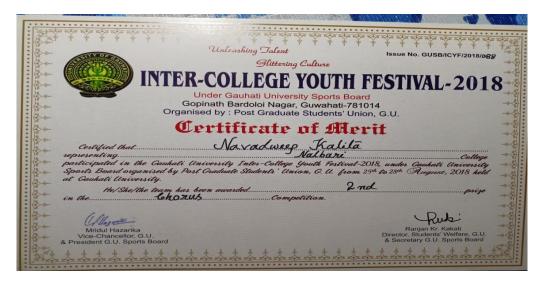

#### **EVIDENCE OF EVENTS**

1. Inter College Youth Festival (25<sup>th</sup> to 28<sup>th</sup> August, 2018)

2. Annual College Week (01-02-2019 to 08-02-2019)

3. North East India Inter College Debate Competition (05-02-2019)