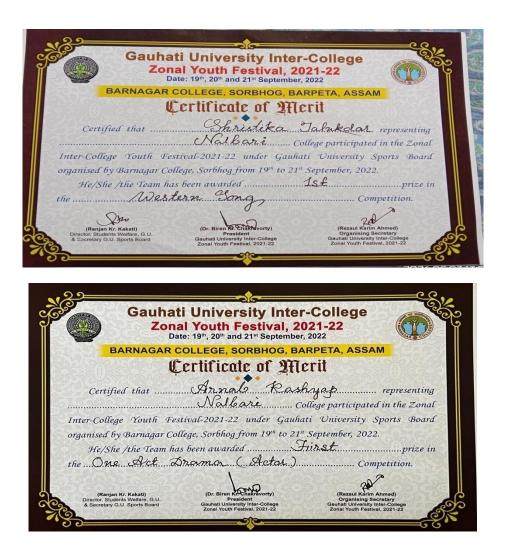

| .22                                                                 |                                                                                                                                                           |                                                                                          |
|---------------------------------------------------------------------|-----------------------------------------------------------------------------------------------------------------------------------------------------------|------------------------------------------------------------------------------------------|
|                                                                     | Gauhati University Inter-Colleg<br>Zonal Youth Festival, 2021-22<br>Date: 19 <sup>m</sup> , 20 <sup>m</sup> and 21 <sup>m</sup> September, 2022           | le                                                                                       |
| BAR                                                                 | NAGAR COLLEGE, SORBHOG, BARPETA, AS                                                                                                                       | SSAM                                                                                     |
| SD2XSTREAS                                                          | Certificate of Merit                                                                                                                                      | Ballst Balling                                                                           |
| NON NOT OF O                                                        | that Shristika Jaluko<br>NGLBani College partice<br>Youth Festival-2021-22 under Gauhati Univers<br>Irmagar College, Sorbhog from 19th to 21th September, | ipated in the Zonal<br>ity Sports Board                                                  |
| 0                                                                   | 0 0 00                                                                                                                                                    |                                                                                          |
|                                                                     | ie Team has been awarded                                                                                                                                  | prize in<br>. Competition.                                                               |
| (Ranjan Kr. Kak<br>Director, Students Weil<br>& Sacretary G.U. Spor | fare, G.U. President Orga                                                                                                                                 | ul Karim Ahmed)<br>nising Secretary<br>iniversity inter-College<br>uth Festival, 2021-22 |
|                                                                     |                                                                                                                                                           |                                                                                          |