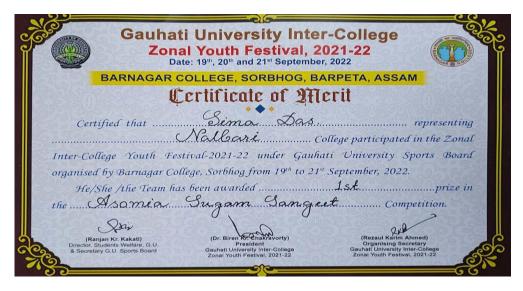

## **31. Inter Departmental Quiz Competition (25-06-2022)**

32. Gauhati University Inter College Zonal Youth Festival (19th -21st September, 2022)

**Gauhati University Inter-College** Zonal Youth Festival, 2021-22 Date: 19th, 20th and 21st September, 2022 BARNAGAR COLLEGE, SORBHOG, BARPETA, ASSAM Certificate of Merit Inter-College Youth Festival-2021-22 under Gauhati University Sports Board organised by Barnagar College, Sorbhog from 19th to 21st September, 2022. .prize in De (Dr. Biren R. Chakravorty) President Gauhati University Inter-College Zonal Youth Festival, 2021-22 (Renjan Kr. Kakati) Director, Students Welfare, G.U. & Secretary G.U. Sports Board