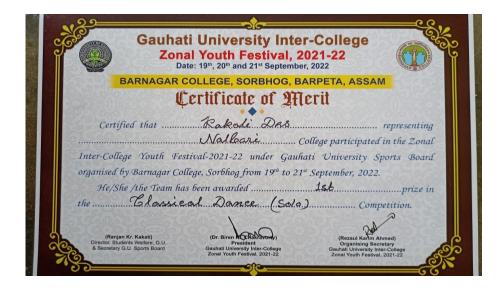

## **31. Inter Departmental Quiz Competition (25-06-2022)**

32. Gauhati University Inter College Zonal Youth Festival (19th -21st September, 2022)

**Gauhati University Inter-College** Zonal Youth Festival, 2021-22 Date: 19th, 20th and 21st September, 2022 BARNAGAR COLLEGE, SORBHOG, BARPETA, ASSAM Certificate of Merit Inter-College Youth Festival-2021-22 under Gauhati University Sports Board organised by Barnagar College, Sorbhog from 19th to 21st September, 2022. .prize in De (Dr. Biren R. Chakravorty) President Gauhati University Inter-College Zonal Youth Festival, 2021-22 (Renjan Kr. Kakati) Director, Students Welfare, G.U. & Secretary G.U. Sports Board