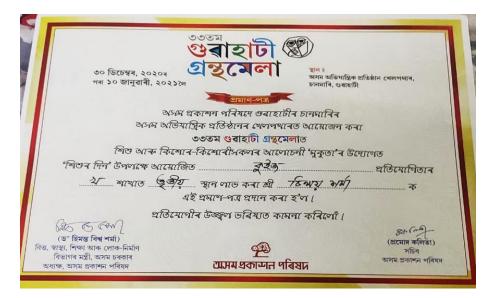

## 20. Guwahati Book Fair (30th December, 2020 to 10th January, 2021)

21. National Science Day (28-02-2021)