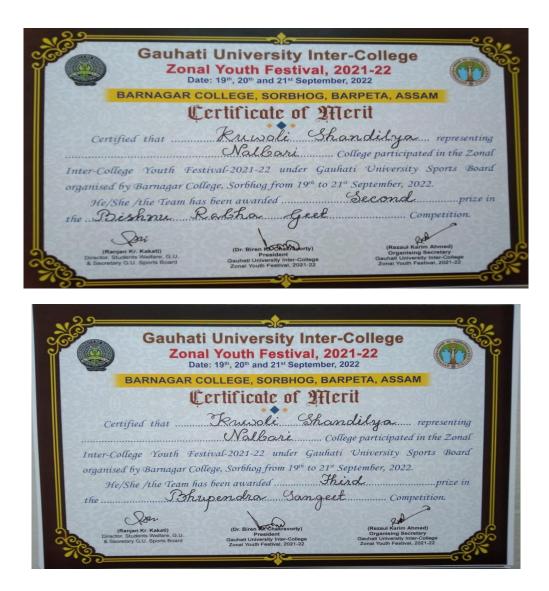

## **31. Inter Departmental Quiz Competition (25-06-2022)**

32. Gauhati University Inter College Zonal Youth Festival (19th -21st September, 2022)

**Gauhati University Inter-College** Zonal Youth Festival, 2021-22 Date: 19th, 20th and 21st September, 2022 BARNAGAR COLLEGE, SORBHOG, BARPETA, ASSAM Certificate of Merit Inter-College Youth Festival-2021-22 under Gauhati University Sports Board organised by Barnagar College, Sorbhog from 19th to 21st September, 2022. .prize in De (Dr. Biren R. Chakravorty) President Gauhati University Inter-College Zonal Youth Festival, 2021-22 (Renjan Kr. Kakati) Director, Students Welfare, G.U. & Secretary G.U. Sports Board