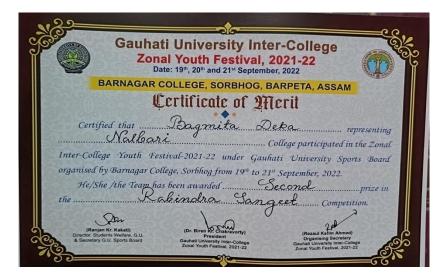

## **31. Inter Departmental Quiz Competition (25-06-2022)**

32. Gauhati University Inter College Zonal Youth Festival (19th -21st September, 2022)

**Gauhati University Inter-College** Zonal Youth Festival, 2021-22 Date: 19th, 20th and 21st September, 2022 BARNAGAR COLLEGE, SORBHOG, BARPETA, ASSAM Certificate of Merit Inter-College Youth Festival-2021-22 under Gauhati University Sports Board organised by Barnagar College, Sorbhog from 19th to 21st September, 2022. .prize in De (Dr. Biren R. Chakravorty) President Gauhati University Inter-College Zonal Youth Festival, 2021-22 (Renjan Kr. Kakati) Director, Students Welfare, G.U. & Secretary G.U. Sports Board