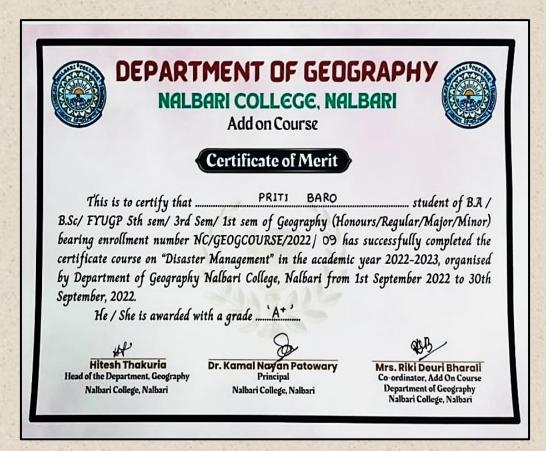

## Add-On Course on Disaster Management with special reference to Assam (Flood)

### Add-On Course on Disaster Management