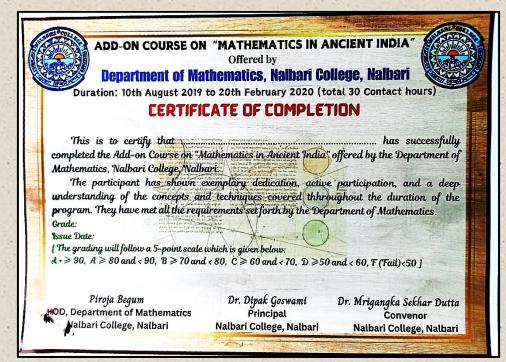

## > DEPARTMENT OF MATHEMATICS

### Add-On Course on Mathematics in Ancient India