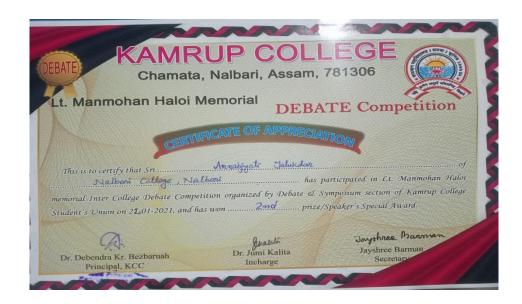

**5.3.2** Average number of sports and cultural programs in which students of the Institution participated during last five years (organised by the institution/other institutions)