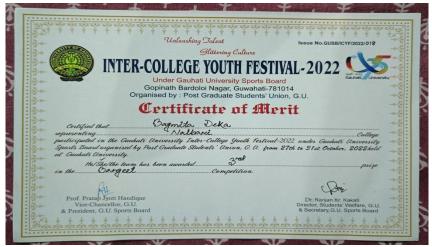

**5.3.2** Average number of sports and cultural programs in which students of the Institution participated during last five years (organised by the institution/other institutions)