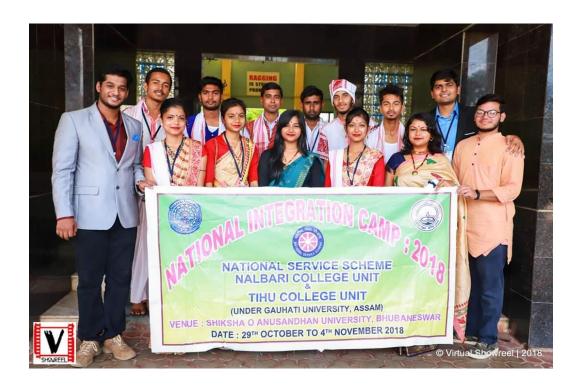

**5.3.2** Average number of sports and cultural programs in which students of the Institution participated during last five years (organised by the institution/other institutions)