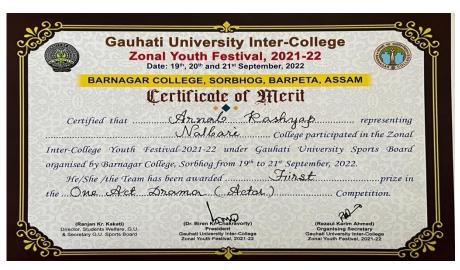

**5.3.2** Average number of sports and cultural programs in which students of the Institution participated during last five years (organised by the institution/other institutions)