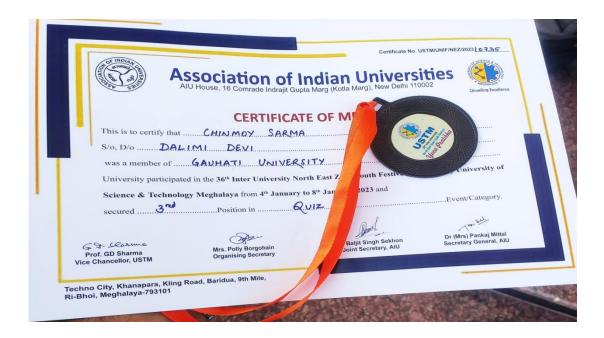

**5.3.2** Average number of sports and cultural programs in which students of the Institution participated during last five years (organised by the institution/other institutions)