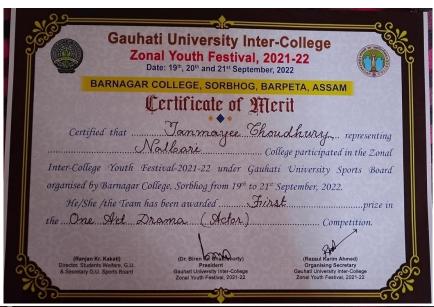

**5.3.2** Average number of sports and cultural programs in which students of the Institution participated during last five years (organised by the institution/other institutions)