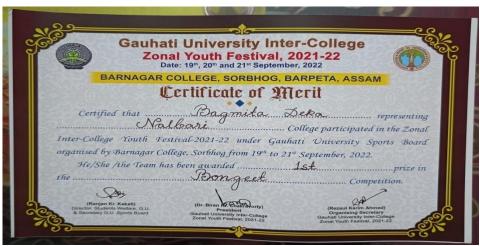

**5.3.2** Average number of sports and cultural programs in which students of the Institution participated during last five years (organised by the institution/other institutions)