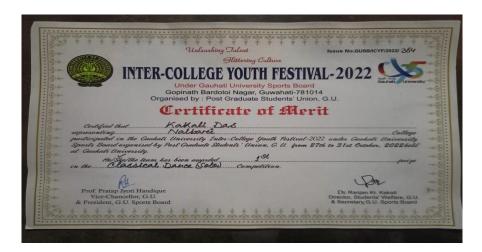

**5.3.2** Average number of sports and cultural programs in which students of the Institution participated during last five years (organised by the institution/other institutions)