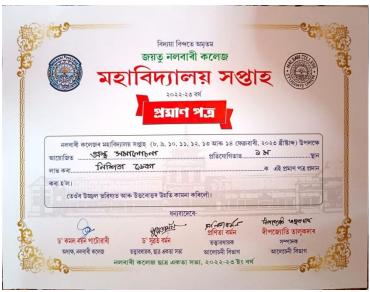

**5.3.2** Average number of sports and cultural programs in which students of the Institution participated during last five years (organised by the institution/other institutions)