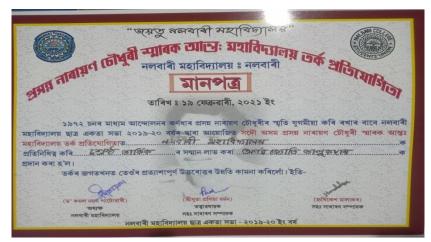

**5.3.2** Average number of sports and cultural programs in which students of the Institution participated during last five years (organised by the institution/other institutions)