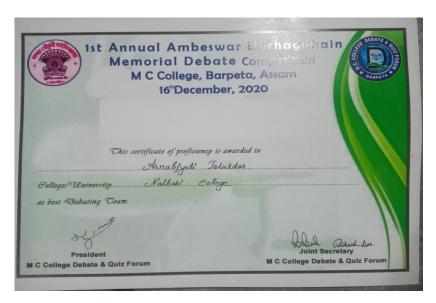

**5.3.2** Average number of sports and cultural programs in which students of the Institution participated during last five years (organised by the institution/other institutions)