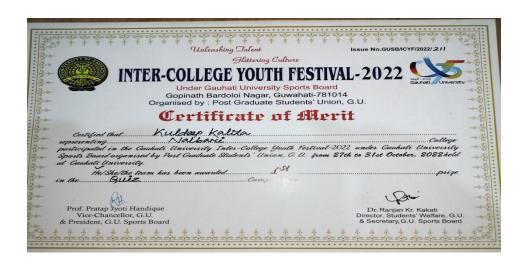

**5.3.2** Average number of sports and cultural programs in which students of the Institution participated during last five years (organised by the institution/other institutions)