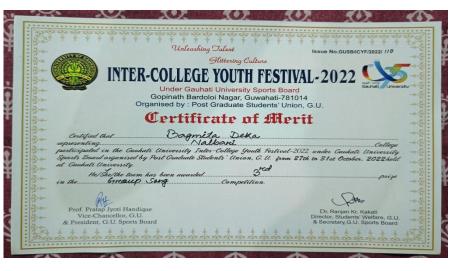

**5.3.2** Average number of sports and cultural programs in which students of the Institution participated during last five years (organised by the institution/other institutions)