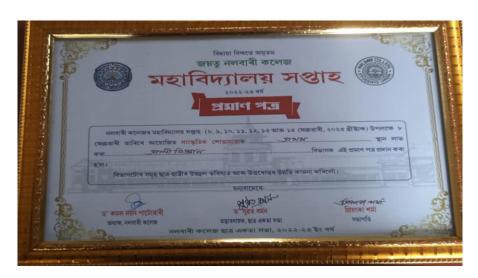

**5.3.2** Average number of sports and cultural programs in which students of the Institution participated during last five years (organised by the institution/other institutions)