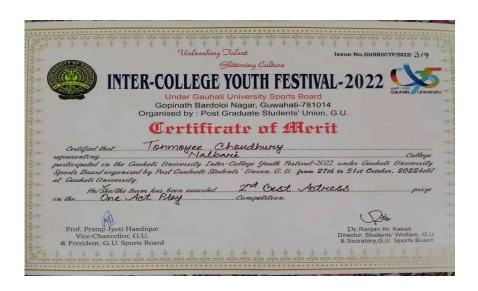

**5.3.2** Average number of sports and cultural programs in which students of the Institution participated during last five years (organised by the institution/other institutions)