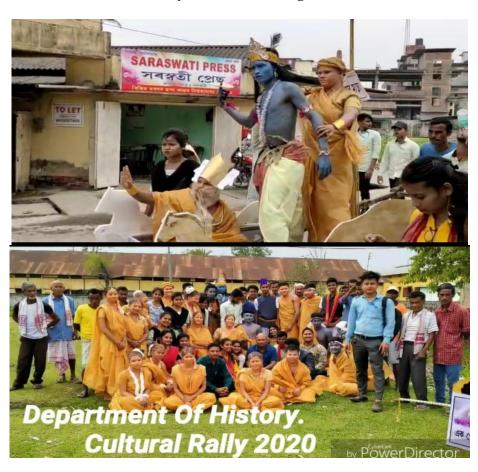

**5.3.2** Average number of sports and cultural programs in which students of the Institution participated during last five years (organised by the institution/other institutions)