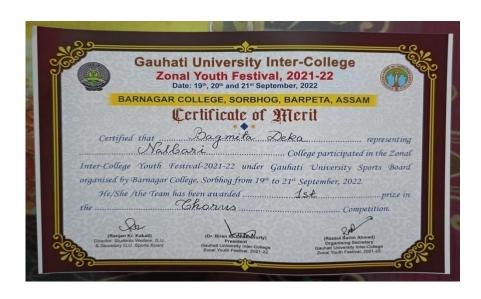

**5.3.2** Average number of sports and cultural programs in which students of the Institution participated during last five years (organised by the institution/other institutions)