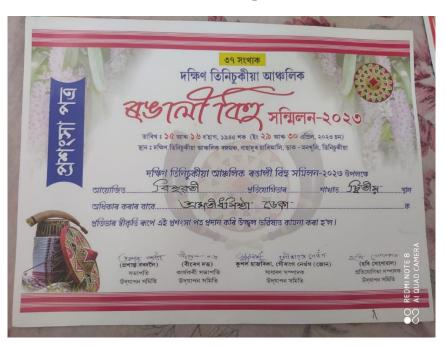

**5.3.2** Average number of sports and cultural programs in which students of the Institution participated during last five years (organised by the institution/other institutions)