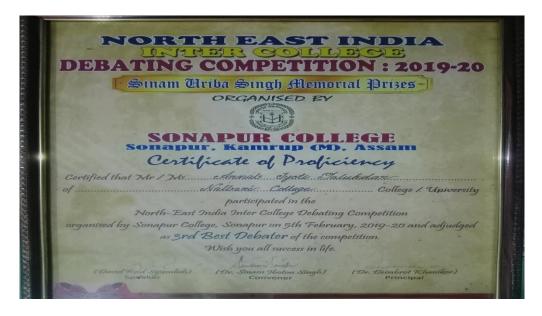

**5.3.2** Average number of sports and cultural programs in which students of the Institution participated during last five years (organised by the institution/other institutions)