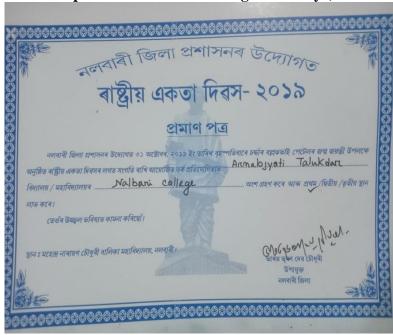

**5.3.2** Average number of sports and cultural programs in which students of the Institution participated during last five years (organised by the institution/other institutions)