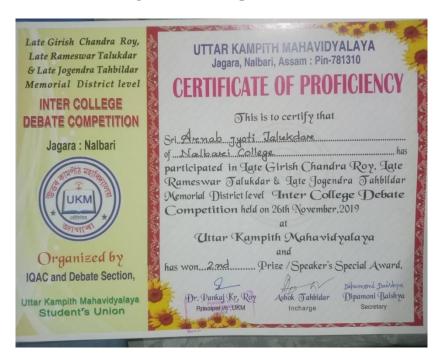

**5.3.2** Average number of sports and cultural programs in which students of the Institution participated during last five years (organised by the institution/other institutions)