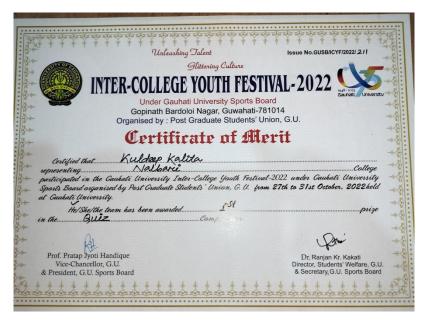

**5.3.2** Average number of sports and cultural programs in which students of the Institution participated during last five years (organised by the institution/other institutions)