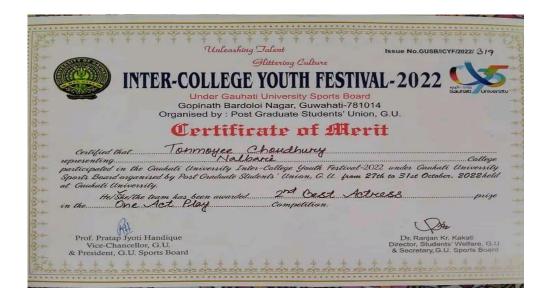

**5.3.2** Average number of sports and cultural programs in which students of the Institution participated during last five years (organised by the institution/other institutions)