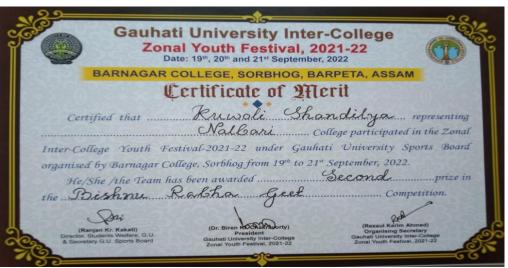

**5.3.2** Average number of sports and cultural programs in which students of the Institution participated during last five years (organised by the institution/other institutions)