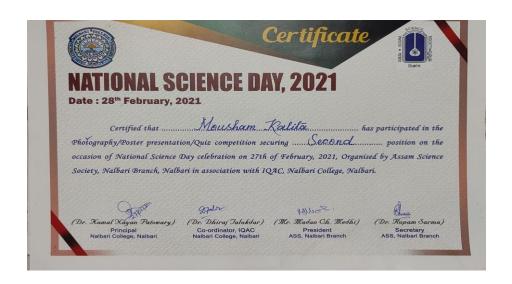

**5.3.2** Average number of sports and cultural programs in which students of the Institution participated during last five years (organised by the institution/other institutions)