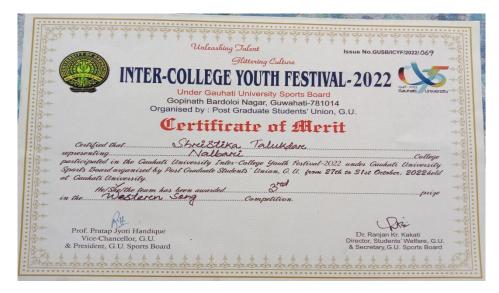

**5.3.2** Average number of sports and cultural programs in which students of the Institution participated during last five years (organised by the institution/other institutions)