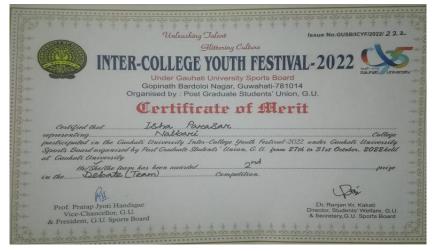

**5.3.2** Average number of sports and cultural programs in which students of the Institution participated during last five years (organised by the institution/other institutions)