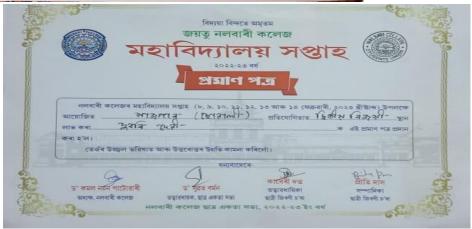

**5.3.2** Average number of sports and cultural programs in which students of the Institution participated during last five years (organised by the institution/other institutions)