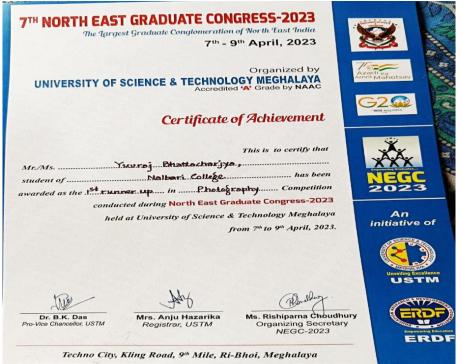

**5.3.2** Average number of sports and cultural programs in which students of the Institution participated during last five years (organised by the institution/other institutions)