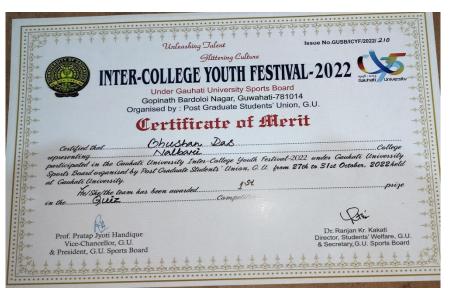

**5.3.2** Average number of sports and cultural programs in which students of the Institution participated during last five years (organised by the institution/other institutions)