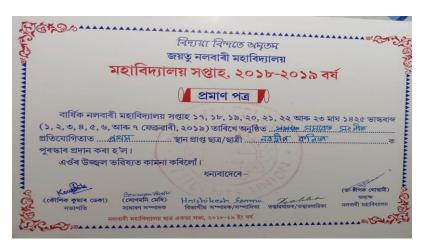

**5.3.2** Average number of sports and cultural programs in which students of the Institution participated during last five years (organised by the institution/other institutions)