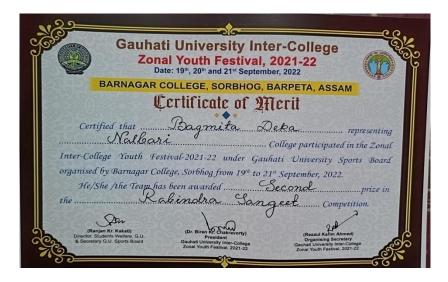

**5.3.2** Average number of sports and cultural programs in which students of the Institution participated during last five years (organised by the institution/other institutions)