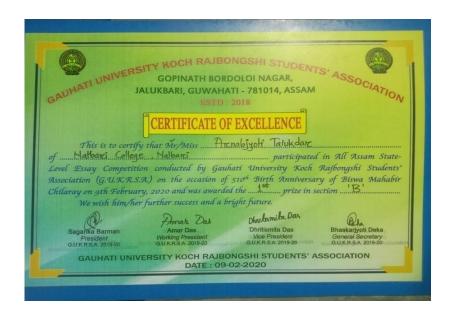

**5.3.2** Average number of sports and cultural programs in which students of the Institution participated during last five years (organised by the institution/other institutions)