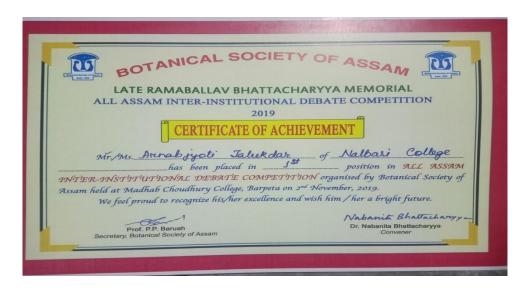

**5.3.2** Average number of sports and cultural programs in which students of the Institution participated during last five years (organised by the institution/other institutions)