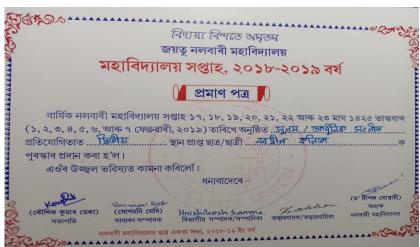

**5.3.2** Average number of sports and cultural programs in which students of the Institution participated during last five years (organised by the institution/other institutions)