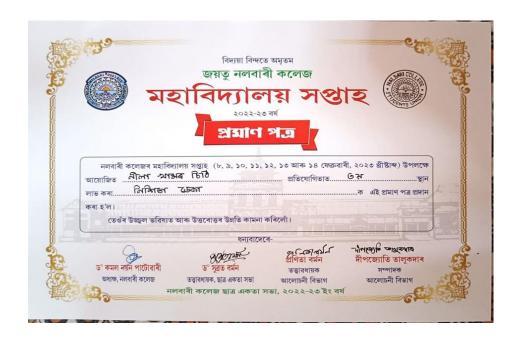

**5.3.2** Average number of sports and cultural programs in which students of the Institution participated during last five years (organised by the institution/other institutions)