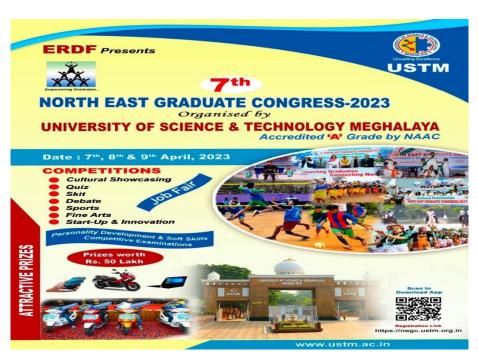

**5.3.2** Average number of sports and cultural programs in which students of the Institution participated during last five years (organised by the institution/other institutions)