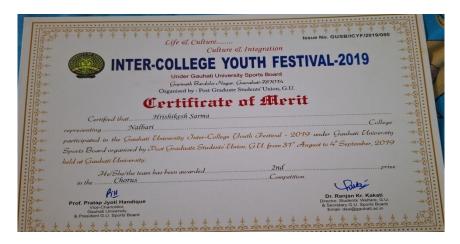

**5.3.2** Average number of sports and cultural programs in which students of the Institution participated during last five years (organised by the institution/other institutions)