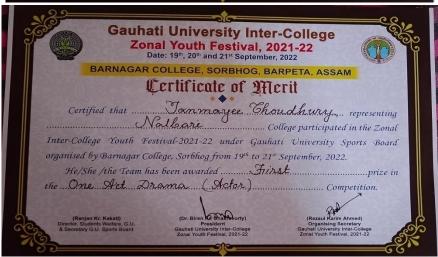

**5.3.2** Average number of sports and cultural programs in which students of the Institution participated during last five years (organised by the institution/other institutions)