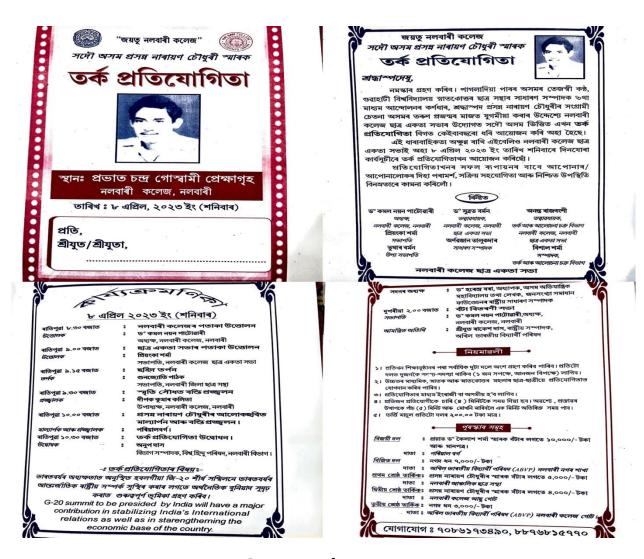

**5.3.2** Average number of sports and cultural programs in which students of the Institution participated during last five years (organised by the institution/other institutions)