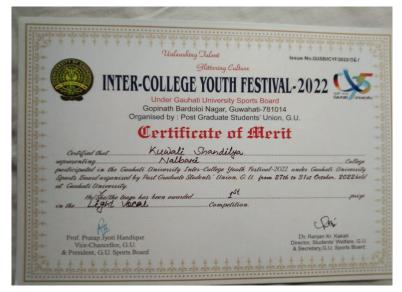

**5.3.2** Average number of sports and cultural programs in which students of the Institution participated during last five years (organised by the institution/other institutions)