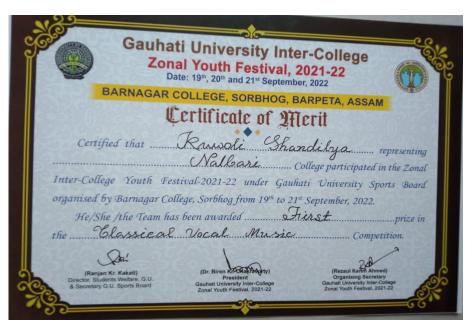

**5.3.2** Average number of sports and cultural programs in which students of the Institution participated during last five years (organised by the institution/other institutions)