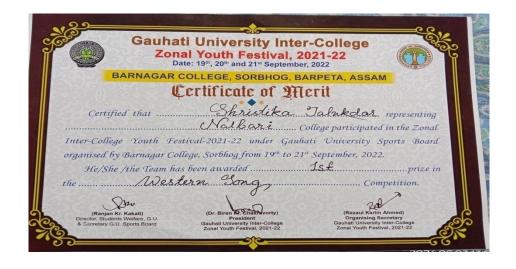

**5.3.2** Average number of sports and cultural programs in which students of the Institution participated during last five years (organised by the institution/other institutions)