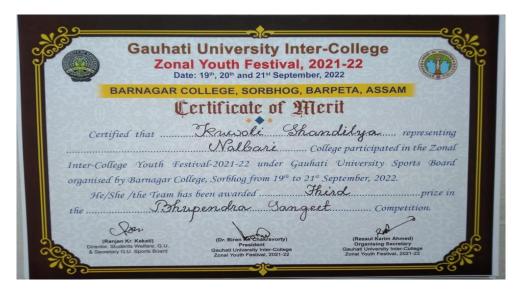

**5.3.2** Average number of sports and cultural programs in which students of the Institution participated during last five years (organised by the institution/other institutions)