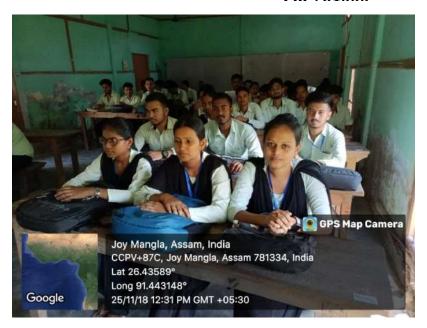

9. Photographs (Maximum 5 GeoTag photographs for offline programme or screenshot for online programme including the Banner):

10. Signature of participants:

Title of the Event: Skill Enhancement Program (Introduction to the Basics of Computer Application)

Nalbari College, Nalbari Nalbari : Assam

1. Title of the event: Skill Enhancement Program (Introduction to the Basics of Computer Application)

2. Venue: WB-01, Dept. of Computer Science, Nalbari College

**3. Date: 25-11-2018** 

4. Organized By: Dept. of Computer Science, Nalbari College

5. Faculty Coordinator: Mr. Ankur Baishya

6. No. of Participants in details (students): 25

**7. Nature of participation:** Students