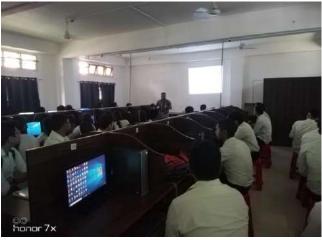

9. Photographs (Maximum 5 GeoTag photographs for offline programme or screenshot for online programme including the Banner):

10. Signature of participants:

Title of the Event: Skill Enhancement Program (Introduction to the Basics of Computer Application)

#### 8. Activities carried out/ Detail description of the event:

A significant portion of the syllabus for many of the nation's main competitive exams is the Computer Knowledge or Computer Awareness segment. To be considered for a relevant employment in the government sector, an applicant must possess a basic understanding of computer applications. Aside from that, it's vital to be familiar with a variety of computer programs, software, terminologies, and shortcuts. So we, Dept. of Computer Science, Nalbari College organized an event of Skill Enhancement Program on Basic Computer Applications and its usages.