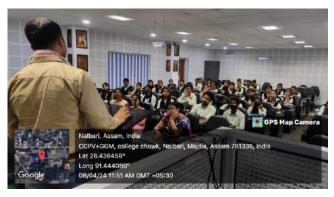

#### Report on

1. Title of the event: A Workshop on "Uses of ICT Tools"

2. Venue: NB11, Nalbari College

**3. Date:** February 28, 2022

4. Organized by: Department of Philosophy, Nalbari College, Nalbari

5. Speaker: Ankur Baishya, Assistant Professor

6. Faculty Coordinator: Purabi Talukdar

7. No. of Participants: 41

8. Nature of Participants: Students

9. Description of the event: The Department of Philosophy hosts a workshop focusing on the practical applications of ICT (Information and Communication Technology) tools. Ankur Baishya, a knowledgeable expert in the field, leads the session. Ankur Baishya delves into the fundamental concepts of computer functions, emphasizing the interplay between input and output processes. He elaborates on the essential components of hardware and software, providing participants with a comprehensive understanding of ICT tools' functionalities. Participants actively engage with Ankur Baishya's presentation, asking questions and seeking clarification on various aspects of computer technology. The interactive nature of the session promotes deeper learning and understanding among attendees. As the workshop draws to a close, participants depart with a heightened appreciation for the uses of ICT tools in the field of philosophy. They are equipped with practical skills and knowledge that will enhance their research, teaching, and communication capabilities in an increasingly digital world.