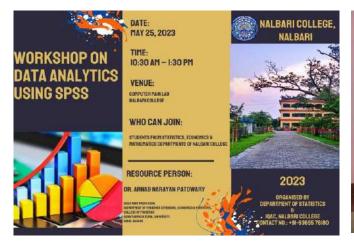

d teachers of Department of Statistics were present. After that the Head of the Department of Statistics Dr. Bhupen Kr. Nath introduced the resource person Dr. Arnab Narayan Patowary to all. The programme continued with a small felicitation to the resource person by the Principal of the college. Later on, all the participants were taken to the Main Computer Lab as it was a hands-on workshop. In computer lab the resource person took an introductory session of SPSS till 1:30 pm. The students reported that the session were highly satisfactory which will help them in their future endeavours. All the students present in the session were given participation certificate.

9. Photographs (Maximum 5 GeoTag photographs for offline programme or screenshot for online programme including the Banner):







#### Department of Statistics Nalbari College, Nalbari Assam, Pin-781335







#### 10. Signature of participants:

|                              | IC : WORKSHOP ON DATA ANALYTICS .                                                                                                                    |
|------------------------------|------------------------------------------------------------------------------------------------------------------------------------------------------|
| DATE                         | : MAY 25, 2023                                                                                                                                       |
| TIME                         | 1 19: 30 AH - 1:30 PH