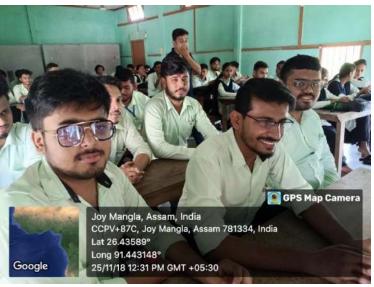

9. Photographs (Maximum 5 GeoTag photographs for offline programme or screenshot for online programme including the Banner):

10. Signature of participants:

Title of the Event: Skill Enhancement Program (Introduction to the Basics of Computer Application)

Nalbari College, Nalbari Nalbari : Assam

1. Title of the event: Skill Enhancement Program (Introduction to the Basics of Computer Application)

2. Venue: WB-01, Dept. of Computer Science, Nalbari College

**3. Date: 25-11-2018** 

4. Organized By: Dept. of Computer Science, Nalbari College

5. Faculty Coordinator: Mr. Ankur Baishya

6. No. of Participants in details (students): 25

**7. Nature of participation:** Students