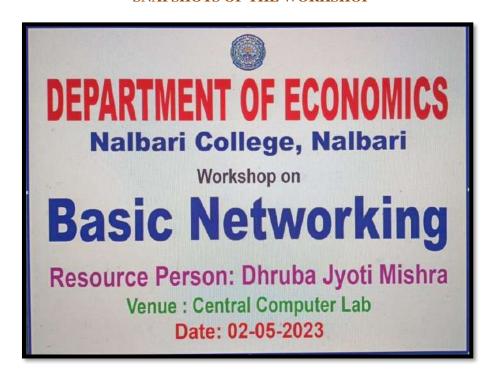

### Nalbari College, Nalbari

Established: 1945

Name of the Programme: Workshop on Basic Networking

Date of the Programme: 02-05-2023

Resource Person: Dhruba Jyoti Mishra, HoD, Computer Science, Nalbari

College, Nalbari

#### Report:

Department of Economics, Nalbari College organized a workshop on "Basic Networking" on 2<sup>nd</sup> May 2023. Dhruba Jyoti Mishra, HoD, Computer Science was invited as the Resource Person for the workshop. He delivered a lecture on Computer Networking and also hands-on practice for the participating students. 31 students of the Economics Honours class participated in the workshop.