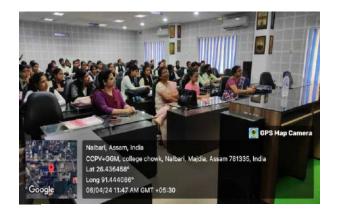

#### Report on

1. Title of the event: A Workshop on "Uses of ICT Tools"

2. Venue: NB11, Nalbari College

**3. Date:** February 28, 2022

4. Organized by: Department of Philosophy, Nalbari College, Nalbari

5. Speaker: Ankur Baishya, Assistant Professor

6. Faculty Coordinator: Purabi Talukdar

7. No. of Participants: 41

8. Nature of Participants: Students

9. Description of the event: The Department of Philosophy hosts a workshop focusing on the practical applications of ICT (Information and Communication Technology) tools. Ankur Baishya, a knowledgeable expert in the field, leads the session. Ankur Baishya delves into the fundamental concepts of computer functions, emphasizing the interplay between input and output processes. He elaborates on the essential components of hardware and software, providing participants with a comprehensive understanding of ICT tools' functionalities. Participants actively engage with Ankur Baishya's presentation, asking questions and seeking clarification on various aspects of computer technology. The interactive nature of the session promotes deeper learning and understanding among attendees. As the workshop draws to a close, participants depart with a heightened appreciation for the uses of ICT tools in the field of philosophy. They are equipped with practical skills and knowledge that will enhance their research, teaching, and communication capabilities in an increasingly digital world.