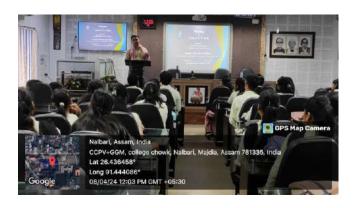

#### Report on

1. Title of the event: A Workshop on "Uses of ICT Tools"

2. Venue: NB11, Nalbari College

**3. Date:** February 28, 2022

4. Organized by: Department of Philosophy, Nalbari College, Nalbari

5. Speaker: Ankur Baishya, Assistant Professor

6. Faculty Coordinator: Purabi Talukdar

7. No. of Participants: 41

8. Nature of Participants: Students

9. Description of the event: The Department of Philosophy hosts a workshop focusing on the practical applications of ICT (Information and Communication Technology) tools. Ankur Baishya, a knowledgeable expert in the field, leads the session. Ankur Baishya delves into the fundamental concepts of computer functions, emphasizing the interplay between input and output processes. He elaborates on the essential components of hardware and software, providing participants with a comprehensive understanding of ICT tools' functionalities. Participants actively engage with Ankur Baishya's presentation, asking questions and seeking clarification on various aspects of computer technology. The interactive nature of the session promotes deeper learning and understanding among attendees. As the workshop draws to a close, participants depart with a heightened appreciation for the uses of ICT tools in the field of philosophy. They are equipped with practical skills and knowledge that will enhance their research, teaching, and communication capabilities in an increasingly digital world.