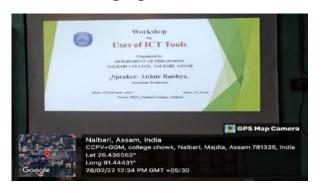

#### Report on

1. Title of the event: A Workshop on "Uses of ICT Tools"

2. Venue: NB11, Nalbari College

**3. Date:** February 28, 2022

4. Organized by: Department of Philosophy, Nalbari College, Nalbari

5. Speaker: Ankur Baishya, Assistant Professor

6. Faculty Coordinator: Purabi Talukdar

7. No. of Participants: 41

8. Nature of Participants: Students

9. Description of the event: The Department of Philosophy hosts a workshop focusing on the practical applications of ICT (Information and Communication Technology) tools. Ankur Baishya, a knowledgeable expert in the field, leads the session. Ankur Baishya delves into the fundamental concepts of computer functions, emphasizing the interplay between input and output processes. He elaborates on the essential components of hardware and software, providing participants with a comprehensive understanding of ICT tools' functionalities. Participants actively engage with Ankur Baishya's presentation, asking questions and seeking clarification on various aspects of computer technology. The interactive nature of the session promotes deeper learning and understanding among attendees. As the workshop draws to a close, participants depart with a heightened appreciation for the uses of ICT tools in the field of philosophy. They are equipped with practical skills and knowledge that will enhance their research, teaching, and communication capabilities in an increasingly digital world.

#### 10. Photographs of the event: