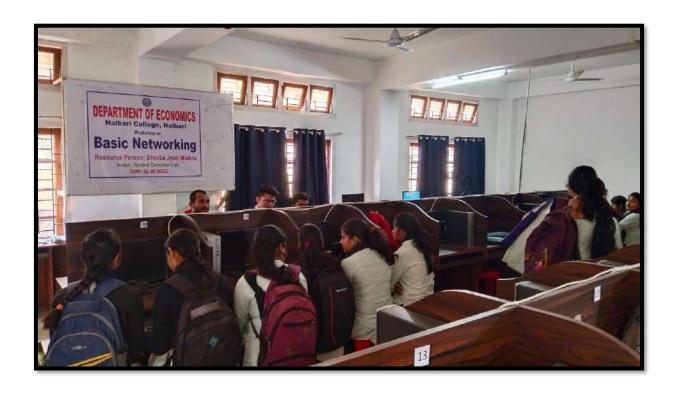

### Nalbari College, Nalbari

Established: 1945

Name of the Programme: Workshop on Basic Networking

Date of the Programme: 02-05-2023

Resource Person: Dhruba Jyoti Mishra, HoD, Computer Science, Nalbari

College, Nalbari

#### Report:

Department of Economics, Nalbari College organized a workshop on "Basic Networking" on 2<sup>nd</sup> May 2023. Dhruba Jyoti Mishra, HoD, Computer Science was invited as the Resource Person for the workshop. He delivered a lecture on Computer Networking and also hands-on practice for the participating students. 31 students of the Economics Honours class participated in the workshop.