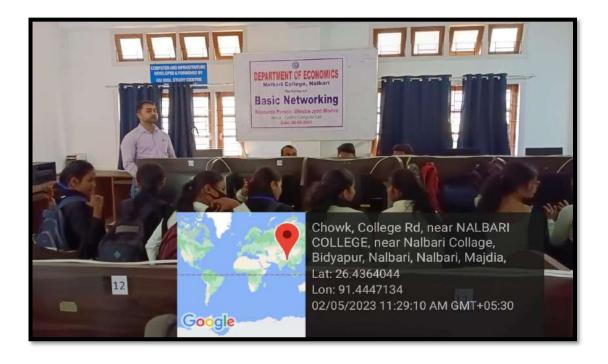

### Nalbari College, Nalbari

Established: 1945

Name of the Programme: Workshop on Basic Networking

Date of the Programme: 02-05-2023

Resource Person: Dhruba Jyoti Mishra, HoD, Computer Science, Nalbari

College, Nalbari

#### Report:

Department of Economics, Nalbari College organized a workshop on "Basic Networking" on 2<sup>nd</sup> May 2023. Dhruba Jyoti Mishra, HoD, Computer Science was invited as the Resource Person for the workshop. He delivered a lecture on Computer Networking and also hands-on practice for the participating students. 31 students of the Economics Honours class participated in the workshop.