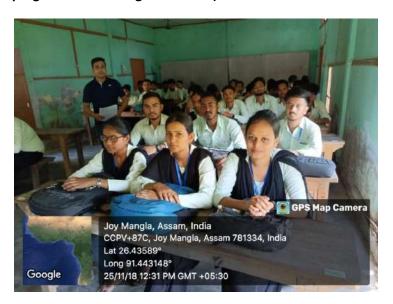

9. Photographs (Maximum 5 GeoTag photographs for offline programme or screenshot for online programme including the Banner):

10. Signature of participants:

Title of the Event: Skill Enhancement Program (Introduction to the Basics of Computer Application)

Nalbari College, Nalbari Nalbari : Assam

1. Title of the event: Skill Enhancement Program (Introduction to the Basics of Computer Application)

2. Venue: WB-01, Dept. of Computer Science, Nalbari College

**3. Date: 25-11-2018** 

4. Organized By: Dept. of Computer Science, Nalbari College

5. Faculty Coordinator: Mr. Ankur Baishya

6. No. of Participants in details (students): 25

**7. Nature of participation:** Students