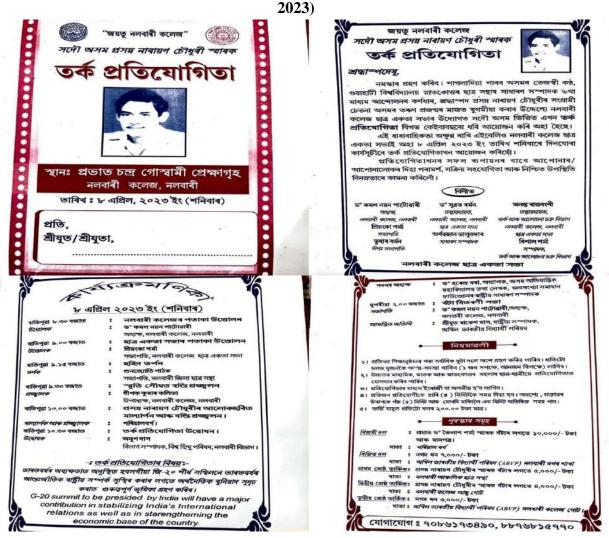

24. All Assam Inter College Debate Competition (06-03-2021)

25. Speech Competition on Voter's Awareness (22-11-2021)

26. Assam Natya Sanmilan (6<sup>th</sup> to 10<sup>th</sup>, April, 2022)

Essay Competition on the occasion of International Women's Day (22-02-2022)

#### 27. Annual College Week (23-05-2022 to 28-05-2022)

28. Inter Departmental Quiz Competition (25-06-2022)

29. Gauhati University Inter College Zonal Youth Festival (19th -21st September, 2022)

Gauhati University Inter-College Zonal Youth Festival, 2021-22 Date: 19th, 20th and 21th September, 2022 BARNAGAR COLLEGE, SORBHOG, BARPETA, ASSAM Certificate of Merit Sima Das representing Certified that ..... Inter-College Youth Festival-2021-22 under Gauhati University Sports Board organised by Barnagar College, Sorbhog from 19th to 21th September, 2022. ( Shi (Ranjan Kr. Ka) Director, Students Web **Gauhati University Inter-College** Zonal Youth Festival, 2021-22 Date: 19th, 20th and 21th September, 2022 BARNAGAR COLLEGE, SORBHOG, BARPETA, ASSAM Certificate of Merit Certified that Rakedi Des. representing Inter-College Youth Festival-2021-22 under Gauhati University Sports Board organised by Barnagar College, Sorbhog from 19th to 21" September, 2022. Elassical Dance (Solo). Competition. GEN