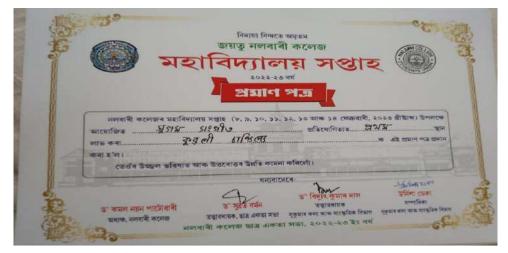

#### 27. Annual College Week (23-05-2022 to 28-05-2022)

28. Inter Departmental Quiz Competition (25-06-2022)

29. Gauhati University Inter College Zonal Youth Festival (19th -21st September, 2022)

Gauhati University Inter-College Zonal Youth Festival, 2021-22 Date: 19th, 20th and 21th September, 2022 BARNAGAR COLLEGE, SORBHOG, BARPETA, ASSAM Certificate of Merit Sima Das representing Certified that ..... Inter-College Youth Festival-2021-22 under Gauhati University Sports Board organised by Barnagar College, Sorbhog from 19th to 21th September, 2022. ( Shi (Ranjan Kr. Ka) Director, Students Web **Gauhati University Inter-College** Zonal Youth Festival, 2021-22 Date: 19th, 20th and 21th September, 2022 BARNAGAR COLLEGE, SORBHOG, BARPETA, ASSAM Certificate of Merit Certified that Rakedi Des. representing Inter-College Youth Festival-2021-22 under Gauhati University Sports Board organised by Barnagar College, Sorbhog from 19th to 21" September, 2022. Elassical Dance (Solo). Competition. GEN