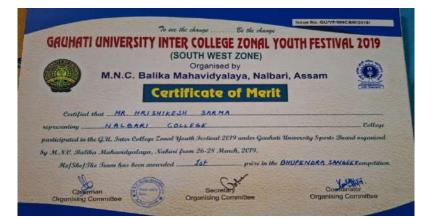

3. North East India Inter College Debate Competition (05-02-2019)

5. Gauhati University Inter College Zonal Youth Festival (26-28 March, 2019)