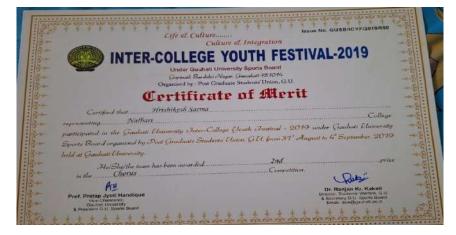

# 6. Inter College Youth Festival (31st August-4th September, 2019)

|     | Culture & Integration  INTER-COLLEGE YOUTH FESTIVAL-2019  Under Geuhalt University Sports Boord  Gapacit Boord (Guedante 78/07/4 Organised by Poor Gandante Studenter Utions, G.U.                                                                                                                                                                                                                                                                                                                                                                                                                                                                                                                                                                                                                                                                                                                                                                                                              |
|-----|-------------------------------------------------------------------------------------------------------------------------------------------------------------------------------------------------------------------------------------------------------------------------------------------------------------------------------------------------------------------------------------------------------------------------------------------------------------------------------------------------------------------------------------------------------------------------------------------------------------------------------------------------------------------------------------------------------------------------------------------------------------------------------------------------------------------------------------------------------------------------------------------------------------------------------------------------------------------------------------------------|
| ha- | Certificate of Merit                                                                                                                                                                                                                                                                                                                                                                                                                                                                                                                                                                                                                                                                                                                                                                                                                                                                                                                                                                            |
| *   | Corrigied that Heristickesh Sarma<br>Walkeri                                                                                                                                                                                                                                                                                                                                                                                                                                                                                                                                                                                                                                                                                                                                                                                                                                                                                                                                                    |
| -   | representing                                                                                                                                                                                                                                                                                                                                                                                                                                                                                                                                                                                                                                                                                                                                                                                                                                                                                                                                                                                    |
| 6-  | Sporta locard organization of the second states of the second s |
|     | HelShelthe team has been awarded. 2nd prize<br>in the Isyanta Hazarika Geet. Competition.                                                                                                                                                                                                                                                                                                                                                                                                                                                                                                                                                                                                                                                                                                                                                                                                                                                                                                       |
| *   | in the manual division                                                                                                                                                                                                                                                                                                                                                                                                                                                                                                                                                                                                                                                                                                                                                                                                                                                                                                                                                                          |