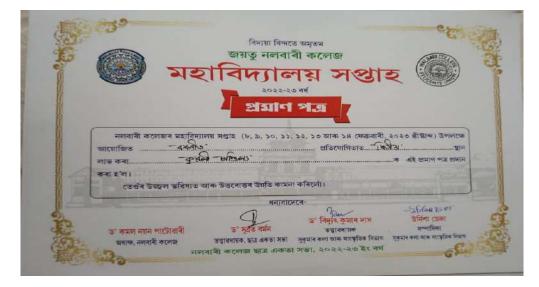

#### 27. Annual College Week (23-05-2022 to 28-05-2022)

28. Inter Departmental Quiz Competition (25-06-2022)

29. Gauhati University Inter College Zonal Youth Festival (19th -21st September, 2022)

Gauhati University Inter-College Zonal Youth Festival, 2021-22 Date: 19th, 20th and 21th September, 2022 BARNAGAR COLLEGE, SORBHOG, BARPETA, ASSAM Certificate of Merit Sima Das representing Certified that ..... Inter-College Youth Festival-2021-22 under Gauhati University Sports Board organised by Barnagar College, Sorbhog from 19th to 21th September, 2022. ( Shi (Ranjan Kr. Ka) Director, Students Web **Gauhati University Inter-College** Zonal Youth Festival, 2021-22 Date: 19th, 20th and 21th September, 2022 BARNAGAR COLLEGE, SORBHOG, BARPETA, ASSAM Certificate of Merit Certified that Rakedi Des. representing Inter-College Youth Festival-2021-22 under Gauhati University Sports Board organised by Barnagar College, Sorbhog from 19th to 21" September, 2022. Elassical Dance (Solo). Competition. GEN