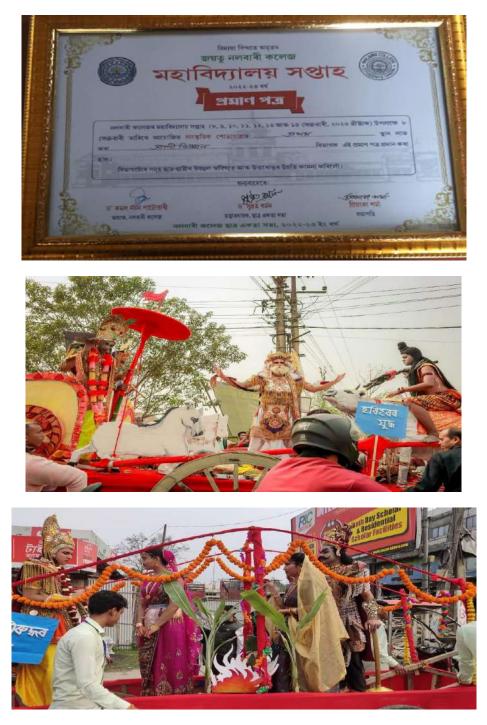

br>Desting<br>Desting<br>Desting |   |





Gauhati University Inter-College Zonal Youth Festival, 2021-22 Date: 19th, 20th and 21th September, 2022 BARNAGAR COLLEGE, SORBHOG, BARPETA, ASSAM Certificate of Merit Rawali Shandilya Certified that ... ..... representing ...... Nallearie ........... College participated in the Zonal Inter-College Youth Festival-2021-22 under Gauhati University Sports Board organised by Barnagar College, Sorbhog from 19th to 21st September, 2022. the Classical Vocal Music Competition. Kronak Magery







**30. Inter College Youth Festival (27th - 31st October, 2022)** 



























## 31. 36th Inter University North East Zone Youth Festival (04-01-2023 to 08-01-2023)

32. Annual College Week (08-02-2023 to 14-02-2023)



**Programme of events** 



Zoology Department





|               |                       | निमामा जि                 | ন্দতে অন্যতম                                 | S 632                           |
|---------------|-----------------------|---------------------------|----------------------------------------------|---------------------------------|
| 9             |                       | জয়তু নল                  | বাৰী কল্জে                                   |                                 |
| N.            |                       |                           | লয় সপ্তা                                    |                                 |
|               |                       |                           | ণ পত্ৰ                                       |                                 |
| _             |