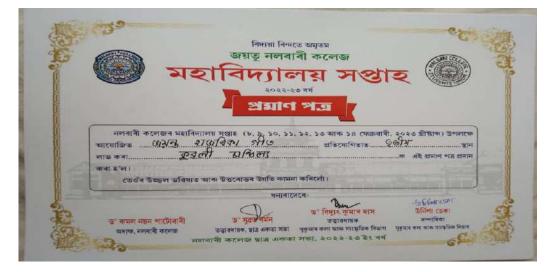

#### 27. Annual College Week (23-05-2022 to 28-05-2022)

28. Inter Departmental Quiz Competition (25-06-2022)

29. Gauhati University Inter College Zonal Youth Festival (19th -21st September, 2022)

Gauhati University Inter-College Zonal Youth Festival, 2021-22 Date: 19th, 20th and 21th September, 2022 BARNAGAR COLLEGE, SORBHOG, BARPETA, ASSAM Certificate of Merit Sima Das representing Certified that ..... Inter-College Youth Festival-2021-22 under Gauhati University Sports Board organised by Barnagar College, Sorbhog from 19th to 21th September, 2022. ( Shi (Ranjan Kr. Ka) Director, Students Web **Gauhati University Inter-College** Zonal Youth Festival, 2021-22 Date: 19th, 20th and 21th September, 2022 BARNAGAR COLLEGE, SORBHOG, BARPETA, ASSAM Certificate of Merit Certified that Rakedi Des. representing Inter-College Youth Festival-2021-22 under Gauhati University Sports Board organised by Barnagar College, Sorbhog from 19th to 21" September, 2022. Elassical Dance (Solo). Competition. GEN