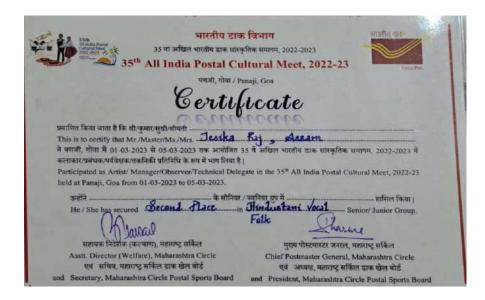

24. All Assam Inter College Debate Competition (06-03-2021)

25. Speech Competition on Voter's Awareness (22-11-2021)

26. Assam Natya Sanmilan (6<sup>th</sup> to 10<sup>th</sup>, April, 2022)

Essay Competition on the occasion of International Women's Day (22-02-2022)

#### 27. Annual College Week (23-05-2022 to 28-05-2022)

28. Inter Departmental Quiz Competition (25-06-2022)

29. Gauhati University Inter College Zonal Youth Festival (19th -21st September, 2022)

Gauhati University Inter-College Zonal Youth Festival, 2021-22 Date: 19th, 20th and 21th September, 2022 BARNAGAR COLLEGE, SORBHOG, BARPETA, ASSAM Certificate of Merit Sima Das representing Certified that ..... Inter-College Youth Festival-2021-22 under Gauhati University Sports Board organised by Barnagar College, Sorbhog from 19th to 21th September, 2022. ( Shi (Ranjan Kr. Ka) Director, Students Web **Gauhati University Inter-College** Zonal Youth Festival, 2021-22 Date: 19th, 20th and 21th September, 2022 BARNAGAR COLLEGE, SORBHOG, BARPETA, ASSAM Certificate of Merit Certified that Rakedi Des. representing Inter-College Youth Festival-2021-22 under Gauhati University Sports Board organised by Barnagar College, Sorbhog from 19th to 21" September, 2022. Elassical Dance (Solo). Competition. GEN