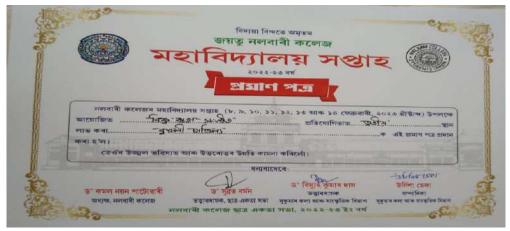

#### 27. Annual College Week (23-05-2022 to 28-05-2022)

28. Inter Departmental Quiz Competition (25-06-2022)

29. Gauhati University Inter College Zonal Youth Festival (19th -21st September, 2022)

Gauhati University Inter-College Zonal Youth Festival, 2021-22 Date: 19th, 20th and 21th September, 2022 BARNAGAR COLLEGE, SORBHOG, BARPETA, ASSAM Certificate of Merit Sima Das representing Certified that ..... Inter-College Youth Festival-2021-22 under Gauhati University Sports Board organised by Barnagar College, Sorbhog from 19th to 21th September, 2022. ( Shi (Ranjan Kr. Ka) Director, Students Web **Gauhati University Inter-College** Zonal Youth Festival, 2021-22 Date: 19th, 20th and 21th September, 2022 BARNAGAR COLLEGE, SORBHOG, BARPETA, ASSAM Certificate of Merit Certified that Rakedi Des. representing Inter-College Youth Festival-2021-22 under Gauhati University Sports Board organised by Barnagar College, Sorbhog from 19th to 21" September, 2022. Elassical Dance (Solo). Competition. GEN