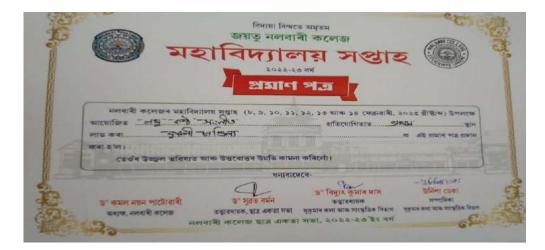

#### 27. Annual College Week (23-05-2022 to 28-05-2022)

28. Inter Departmental Quiz Competition (25-06-2022)

29. Gauhati University Inter College Zonal Youth Festival (19th -21st September, 2022)

Gauhati University Inter-College Zonal Youth Festival, 2021-22 Date: 19th, 20th and 21th September, 2022 BARNAGAR COLLEGE, SORBHOG, BARPETA, ASSAM Certificate of Merit Sima Das representing Certified that ..... Inter-College Youth Festival-2021-22 under Gauhati University Sports Board organised by Barnagar College, Sorbhog from 19th to 21th September, 2022. ( Shi (Ranjan Kr. Ka) Director, Students Web **Gauhati University Inter-College** Zonal Youth Festival, 2021-22 Date: 19th, 20th and 21th September, 2022 BARNAGAR COLLEGE, SORBHOG, BARPETA, ASSAM Certificate of Merit Certified that Rakedi Des. representing Inter-College Youth Festival-2021-22 under Gauhati University Sports Board organised by Barnagar College, Sorbhog from 19th to 21" September, 2022. Elassical Dance (Solo). Competition. GEN