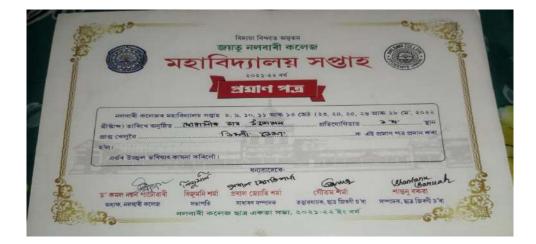

#### 27. Annual College Week (23-05-2022 to 28-05-2022)

28. Inter Departmental Quiz Competition (25-06-2022)

29. Gauhati University Inter College Zonal Youth Festival (19th -21st September, 2022)

Gauhati University Inter-College Zonal Youth Festival, 2021-22 Date: 19th, 20th and 21th September, 2022 BARNAGAR COLLEGE, SORBHOG, BARPETA, ASSAM Certificate of Merit Sima Das representing Certified that ..... Inter-College Youth Festival-2021-22 under Gauhati University Sports Board organised by Barnagar College, Sorbhog from 19th to 21th September, 2022. ( Shi (Ranjan Kr. Ka) Director, Students Web **Gauhati University Inter-College** Zonal Youth Festival, 2021-22 Date: 19th, 20th and 21th September, 2022 BARNAGAR COLLEGE, SORBHOG, BARPETA, ASSAM Certificate of Merit Certified that Rakedi Des. representing Inter-College Youth Festival-2021-22 under Gauhati University Sports Board organised by Barnagar College, Sorbhog from 19th to 21" September, 2022. Elassical Dance (Solo). Competition. GEN