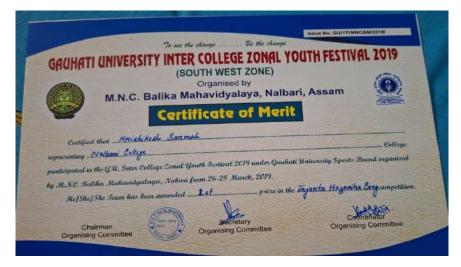

3. North East India Inter College Debate Competition (05-02-2019)

5. Gauhati University Inter College Zonal Youth Festival (26-28 March, 2019)