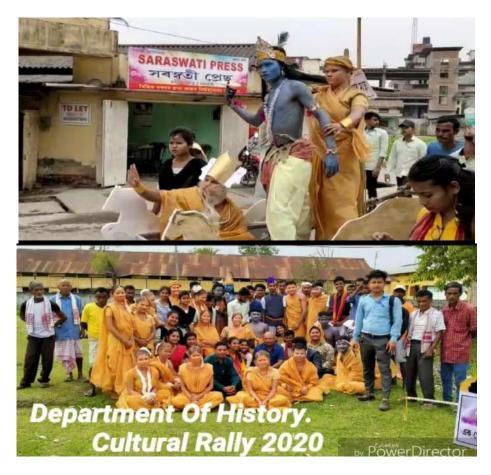

0                                                         |
| D.                                               | Amak Das                                                                                                          | Dhas kermiter Das                                                        | All                                                       |
| Sagarika Barman<br>President<br>Gurkresa 2019-20 | Annah Das<br>Amar Das<br>Wanking President<br>QU.K.R.S.A. 2018-20                                                 | Dhuthamite, Das<br>Dhritismite, Das<br>Vice President<br>GUKRSA, 2019-20 | Bhaskariyoti Deka<br>General Secretary<br>GUKR SA 2019-20 |



14. Guwahati Inter College Athletic and Boxing Championship (23-02-2020)

15. Women's Day and Essay Competition (08-03-2020)





# 16. Cultural Rally in Annual College Week (14-03-2020)





#### 17. All Assam Online Essay Competition (27-06-2020)

18. Poem Writing Competition (20-11-2020)



| 19  | 1st Annual | Ambeswar | Rurgohain | <b>Memorial Debate</b> | Comnetition | (16.12.2020) |
|-----|------------|----------|-----------|------------------------|-------------|--------------|
| 17. | 15t Annual | Ampeswal | Duigonam  | Memorial Depate        | Competition | (10-12-2020) |

|                                | at Annual Ambes<br>Memorial Debo<br>M C College, Bo<br>16"Decemb | arpeta, Assam                                                        |
|--------------------------------|------------------------------------------------------------------|----------------------------------------------------------------