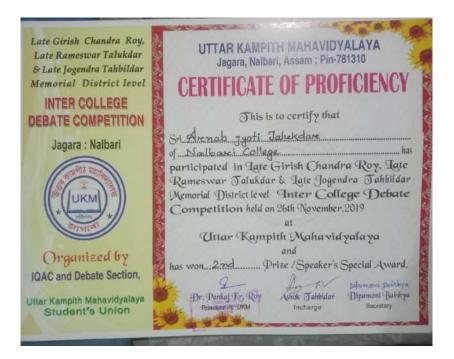

## 12. Inter College Debate Competition (26-11-2019)

13. Essay Writing Competition on Gauhati University Koch Rajbongshi Students' Association (09-02-2020)

| CORNEL IN                                        | SITY KOCH RAJBO<br>GOPINATH BORI<br>JALUKBARI, GUWAHA                                                             | NGSHI STUDEN                                                             |                                                           |
|--------------------------------------------------|-------------------------------------------------------------------------------------------------------------------|--------------------------------------------------------------------------|-----------------------------------------------------------|
| UNIVE                                            | GOPINATH BORI                                                                                                     | DOLOI NAGAR,                                                             | S' ASSOCIATION                                            |
| GAUHA                                            | JALUKBARI, GUWAHA                                                                                                 | TI - 781014, ASSAM                                                       | ATION                                                     |
|                                                  | 10                                                                                                                | <b>F</b>                                                                 |                                                           |
|                                                  | CERTIFICATE O                                                                                                     | FEXCELLENCE                                                              |                                                           |
| of the second                                    | tify that Mr Miss At                                                                                              |                                                                          |                                                           |
| of Nathari Coll                                  | ege Nalbarri                                                                                                      | participate                                                              | in All Assam State-                                       |
| Association (G.U.K.)<br>Chilaray on 9th Febr     | ition conducted by Gau<br>S.S.A.) on the occasion of<br>uary, 2020 and was awarde<br>ther further success and a b | 510 <sup>st</sup> Birth Anniversa<br>d the                               | ry of Biswa Mahabir                                       |
| WE WISH ALMY                                     |                                                                                                                   | 4 A Day                                                                  | 0                                                         |
| D.                                               | Amak Das                                                                                                          | Dhas kermiter Das                                                        | All                                                       |
| Sagarika Barman<br>President<br>Gurkresa 2019-20 | Annah Das<br>Amar Das<br>Wanking President<br>QU.K.R.S.A. 2018-20                                                 | Dhuthamite, Das<br>Dhritismite, Das<br>Vice President<br>GUKRSA, 2019-20 | Bhaskariyoti Deka<br>General Secretary<br>GUKR SA 2019-20 |