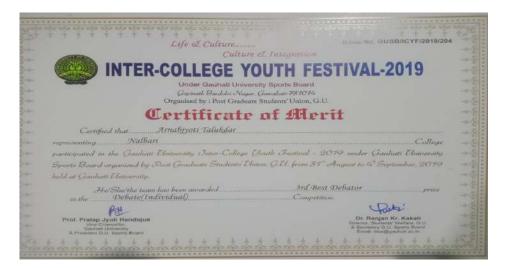

# 6. Inter College Youth Festival (31st August-4th September, 2019)

|     | Culture & Integration  INTER-COLLEGE YOUTH FESTIVAL-2019  Under Geuhalt University Sports Boord  Gapacit Boord (Guedante 78/07/4 Organised by Poor Gandante Studenter Utions, G.U.                                                                                                                                                                                                                                                                                                                                                                                                                                                                                                                                                                                                                                                                                                                                                                                                              |
|-----|-------------------------------------------------------------------------------------------------------------------------------------------------------------------------------------------------------------------------------------------------------------------------------------------------------------------------------------------------------------------------------------------------------------------------------------------------------------------------------------------------------------------------------------------------------------------------------------------------------------------------------------------------------------------------------------------------------------------------------------------------------------------------------------------------------------------------------------------------------------------------------------------------------------------------------------------------------------------------------------------------|
| ha- | Certificate of Merit                                                                                                                                                                                                                                                                                                                                                                                                                                                                                                                                                                                                                                                                                                                                                                                                                                                                                                                                                                            |
| *   | Corrigied that Heristickesh Sarma<br>Walkeri                                                                                                                                                                                                                                                                                                                                                                                                                                                                                                                                                                                                                                                                                                                                                                                                                                                                                                                                                    |
| -   | representing                                                                                                                                                                                                                                                                                                                                                                                                                                                                                                                                                                                                                                                                                                                                                                                                                                                                                                                                                                                    |
| 6-  | Sporta locard organization of the second states of the second s |
|     | HelShelthe team has been awarded. 2nd prize<br>in the Isyanta Hazarika Geet. Competition.                                                                                                                                                                                                                                                                                                                                                                                                                                                                                                                                                                                                                                                                                                                                                                                                                                                                                                       |
| *   | in the manual division                                                                                                                                                                                                                                                                                                                                                                                                                                                                                                                                                                                                                                                                                                                                                                                                                                                                                                                                                                          |