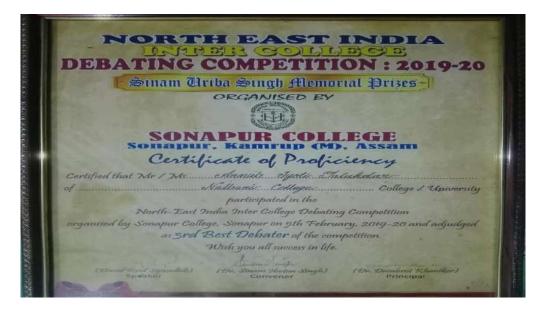

3. North East India Inter College Debate Competition (05-02-2019)

5. Gauhati University Inter College Zonal Youth Festival (26-28 March, 2019)