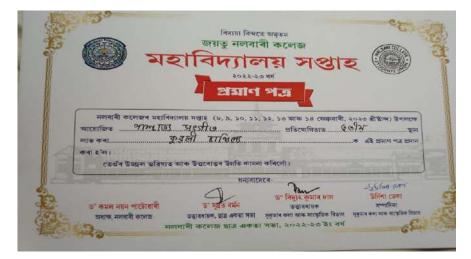

#### 27. Annual College Week (23-05-2022 to 28-05-2022)

28. Inter Departmental Quiz Competition (25-06-2022)

29. Gauhati University Inter College Zonal Youth Festival (19th -21st September, 2022)

Gauhati University Inter-College Zonal Youth Festival, 2021-22 Date: 19th, 20th and 21th September, 2022 BARNAGAR COLLEGE, SORBHOG, BARPETA, ASSAM Certificate of Merit Sima Das representing Certified that ..... Inter-College Youth Festival-2021-22 under Gauhati University Sports Board organised by Barnagar College, Sorbhog from 19th to 21th September, 2022. ( Shi (Ranjan Kr. Ka) Director, Students Web **Gauhati University Inter-College** Zonal Youth Festival, 2021-22 Date: 19th, 20th and 21th September, 2022 BARNAGAR COLLEGE, SORBHOG, BARPETA, ASSAM Certificate of Merit Certified that Rakedi Des. representing Inter-College Youth Festival-2021-22 under Gauhati University Sports Board organised by Barnagar College, Sorbhog from 19th to 21" September, 2022. Elassical Dance (Solo). Competition. GEN