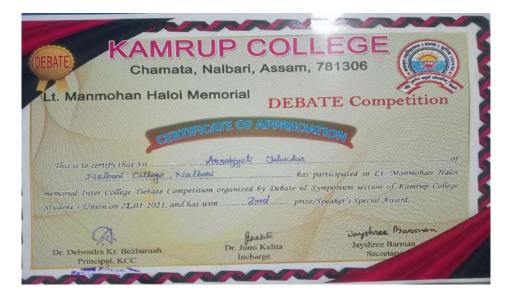

## 22. Inter College Debate Competition (22-01-2021)

| "STATE                                                                                                                                                                                                                                                                                                                                                                                                                                                                                                                                                                                                                                                                                                                                                                                                                                                                                                                                                                                                                                                                                                                                                                                                                                                                                                                                                                                                                                                                                                                                                                                                                                                                                                                                                                                                                                                                             | ry तलयाबी मरायिका                                                                                                                     | A A A A A A A A A A A A A A A A A A A                                     |
|------------------------------------------------------------------------------------------------------------------------------------------------------------------------------------------------------------------------------------------------------------------------------------------------------------------------------------------------------------------------------------------------------------------------------------------------------------------------------------------------------------------------------------------------------------------------------------------------------------------------------------------------------------------------------------------------------------------------------------------------------------------------------------------------------------------------------------------------------------------------------------------------------------------------------------------------------------------------------------------------------------------------------------------------------------------------------------------------------------------------------------------------------------------------------------------------------------------------------------------------------------------------------------------------------------------------------------------------------------------------------------------------------------------------------------------------------------------------------------------------------------------------------------------------------------------------------------------------------------------------------------------------------------------------------------------------------------------------------------------------------------------------------------------------------------------------------------------------------------------------------------|---------------------------------------------------------------------------------------------------------------------------------------|---------------------------------------------------------------------------|
|                                                                                                                                                                                                                                                                                                                                                                                                                                                                                                                                                                                                                                                                                                                                                                                                                                                                                                                                                                                                                                                                                                                                                                                                                                                                                                                                                                                                                                                                                                                                                                                                                                                                                                                                                                                                                                                                                    | Alimit anila                                                                                                                          | মালয় ভৰ্ক প্ৰতিযোগিতা                                                    |
| E Bar                                                                                                                                                                                                                                                                                                                                                                                                                                                                                                                                                                                                                                                                                                                                                                                                                                                                                                                                                                                                                                                                                                                                                                                                                                                                                                                                                                                                                                                                                                                                                                                                                                                                                                                                                                                                                                                                              | אומתי נאונשי אלוותאן                                                                                                                  | ICIN IN                                                                   |
| d (big                                                                                                                                                                                                                                                                                                                                                                                                                                                                                                                                                                                                                                                                                                                                                                                                                                                                                                                                                                                                                                                                                                                                                                                                                                                                                                                                                                                                                                                                                                                                                                                                                                                                                                                                                                                                                                                                             | লবাৰী মহাবিদ্যালয় ঃ নলবা                                                                                                             | बी पण अति                                                                 |
| वाह्यांग .                                                                                                                                                                                                                                                                                                                                                                                                                                                                                                                                                                                                                                                                                                                                                                                                                                                                                                                                                                                                                                                                                                                                                                                                                                                                                                                                                                                                                                                                                                                                                                                                                                                                                                                                                                                                                                                                         |                                                                                                                                       | CALIFORN                                                                  |
| and an                                                                                                                                                                                                                                                                                                                                                                                                                                                                                                                                                                                                                                                                                                                                                                                                                                                                                                                                                                                                                                                                                                                                                                                                                                                                                                                                                                                                                                                                                                                                                                                                                                                                                                                                                                                                                                                                             | া আলপত্র                                                                                                                              | 1151                                                                      |
| 97.                                                                                                                                                                                                                                                                                                                                                                                                                                                                                                                                                                                                                                                                                                                                                                                                                                                                                                                                                                                                                                                                                                                                                                                                                                                                                                                                                                                                                                                                                                                                                                                                                                                                                                                                                                                                                                                                                | C                                                                                                                                     | -                                                                         |
| and the second sec | তাৰিখ ঃ ১৯ যেব্ৰুৱাৰী, ২০২১ ই                                                                                                         |                                                                           |
|                                                                                                                                                                                                                                                                                                                                                                                                                                                                                                                                                                                                                                                                                                                                                                                                                                                                                                                                                                                                                                                                                                                                                                                                                                                                                                                                                                                                                                                                                                                                                                                                                                                                                                                                                                                                                                                                                    |                                                                                                                                       |                                                                           |
|                                                                                                                                                                                                                                                                                                                                                                                                                                                                                                                                                                                                                                                                                                                                                                                                                                                                                                                                                                                                                                                                                                                                                                                                                                                                                                                                                                                                                                                                                                                                                                                                                                                                                                                                                                                                                                                                                    |                                                                                                                                       |                                                                           |
|                                                                                                                                                                                                                                                                                                                                                                                                                                                                                                                                                                                                                                                                                                                                                                                                                                                                                                                                                                                                                                                                                                                                                                                                                                                                                                                                                                                                                                                                                                                                                                                                                                                                                                                                                                                                                                                                                    |                                                                                                                                       | শ্বৃতি যুগমীয়া কৰি ৰখাৰ বাবে নলবাৰী                                      |
| হোবিদ্যালয় ছাত্র একডা সভা ২০১৯-                                                                                                                                                                                                                                                                                                                                                                                                                                                                                                                                                                                                                                                                                                                                                                                                                                                                                                                                                                                                                                                                                                                                                                                                                                                                                                                                                                                                                                                                                                                                                                                                                                                                                                                                                                                                                                                   | ২০ বৰ্মৰ দ্বাৰা আয়োজিত সলো অস                                                                                                        | নম প্ৰসন্ন নাৰায়ণ চৌগুৰী আৰক আন্তঃ                                       |
| হোবিদ্যালয় ছাত্র একডা সভা ২০১৯-<br>হোবিদ্যালয় তর্ক প্রতিযোগিত্যাত                                                                                                                                                                                                                                                                                                                                                                                                                                                                                                                                                                                                                                                                                                                                                                                                                                                                                                                                                                                                                                                                                                                                                                                                                                                                                                                                                                                                                                                                                                                                                                                                                                                                                                                                                                                                                | ২০ বৰ্মৰ দ্বাৰা আমোজিত সন্দো অস<br>ল'ন'র দ্বী আহাবিপ্যাসেয়া                                                                          | নম প্ৰসন্ন নাৰায়ণ চৌধুৰী আৰক আন্তঃ<br>ক                                  |
| হোবিদ্যালয় ছাত্র একতা সভা ২০১৯-<br>হোবিদ্যালয় তর্ক প্রতিদোগিতাত<br>প্রতিনিধিত্ম কবিরি.মেস্টি জ্যোর্জিক্স                                                                                                                                                                                                                                                                                                                                                                                                                                                                                                                                                                                                                                                                                                                                                                                                                                                                                                                                                                                                                                                                                                                                                                                                                                                                                                                                                                                                                                                                                                                                                                                                                                                                                                                                                                         | ২০ বৰ্মৰ দ্বাৰা আমোজিত সন্দো অস<br>ল'ন'র দ্বী আহাবিপ্যাসেয়া                                                                          | নম প্ৰসন্ন নাৰায়ণ চৌগুৰী আৰক আন্তঃ                                       |
| হোৰিদ্যালয় ছাত্ৰ একতা সভা ২০১৯-<br>হোৰিদ্যালয় তৰ্ক প্ৰতিযোগিত্যত<br>প্ৰতিনিদিত্ব কৰি                                                                                                                                                                                                                                                                                                                                                                                                                                                                                                                                                                                                                                                                                                                                                                                                                                                                                                                                                                                                                                                                                                                                                                                                                                                                                                                                                                                                                                                                                                                                                                                                                                                                                                                                                                                             | ২০ বৰ্ষৰ দ্বাৰা আমোজিত সদৌ অস<br>ল'নহ'লী আহাবিদ্যাসেয়<br>                                                                            | ম প্ৰসন্ন নাৰায়ণ চৌধুৰী ম্মাৰক আন্তঃ<br>ক<br>জন্মান্তি জাপ্তু হাদাৰ<br>ক |
| হোৰিদ্যালয় ছাত্ৰ একতা সভা ২০১৯-<br>হোৰিদ্যালয় তৰ্ক প্ৰতিযোগিত্যত<br>প্ৰতিনিদিত্ব কৰি                                                                                                                                                                                                                                                                                                                                                                                                                                                                                                                                                                                                                                                                                                                                                                                                                                                                                                                                                                                                                                                                                                                                                                                                                                                                                                                                                                                                                                                                                                                                                                                                                                                                                                                                                                                             | ২০ বৰ্মৰ দ্বাৰা আমোজিত সন্দো অস<br>ল'ন'র দ্বী আহাবিপ্যাসেয়া                                                                          | ম প্ৰসন্ন নাৰায়ণ চৌধুৰী ম্মাৰক আন্তঃ<br>ক<br>জন্মান্তি জাপ্তু হাদাৰ<br>ক |
| হোৰিদ্যালয় ছাত্ৰ একতা সভা ২০১৯-<br>হোৰিদ্যালয় তৰ্ক প্ৰতিযোগিত্যত<br>প্ৰতিনিদিত্ব কৰি                                                                                                                                                                                                                                                                                                                                                                                                                                                                                                                                                                                                                                                                                                                                                                                                                                                                                                                                                                                                                                                                                                                                                                                                                                                                                                                                                                                                                                                                                                                                                                                                                                                                                                                                                                                             | ২০ বৰ্ষৰ দ্বাৰা আমোজিত সদৌ অস<br>ল'নহ'লী আহাবিদ্যাসেয়<br>                                                                            | ম প্ৰসন্ন নাৰায়ণ চৌধুৰী স্মাৰক আন্তঃ<br>ক<br>জন্মান্তি জাপ্তা কাদ্যৰ কি  |
| হাৰিদ্যালয় ছাত্ৰ একতা সভা ২০১৯-<br>হাৰিদ্যালয় তৰ্ক প্ৰতিযোগিত্যত<br>প্ৰতিনিধিত্ব কৰিইউটিউটি জেয়াৰ্জজ<br>প্ৰদান কৰা হ'ল।                                                                                                                                                                                                                                                                                                                                                                                                                                                                                                                                                                                                                                                                                                                                                                                                                                                                                                                                                                                                                                                                                                                                                                                                                                                                                                                                                                                                                                                                                                                                                                                                                                                                                                                                                         | ২০ বৰ্ষৰ দ্বাৰা আমোজিত সদৌ অস<br>ল'নহ'লী আহাবিদ্যাসেয়<br>                                                                            | ম প্ৰসন্ন নাৰায়ণ চৌধুৰী স্মাৰক আন্তঃ<br>ক<br>জন্মান্তি জাপ্তা কাদ্যৰ কি  |
| হোৰিদ্যালয় ছাত্ৰ একভা সভা ২০১৯-<br>হোৰিনালয় তৰ্ক প্ৰতিযোগিতাত<br>হাৰ্তনিম্বিত্ব কৰিজিল্পস্তি জোজিল<br>প্ৰদান কৰা হ'ল।<br>তৰ্কৰ জগতখনত তেওঁৰ প্ৰথ                                                                                                                                                                                                                                                                                                                                                                                                                                                                                                                                                                                                                                                                                                                                                                                                                                                                                                                                                                                                                                                                                                                                                                                                                                                                                                                                                                                                                                                                                                                                                                                                                                                                                                                                 | ২০ বৰ্মৰ ধাৰা আফোলিত সদো অস<br>ল'ন'ব দী আহোকি সাকেয়<br>- ব সন্মান লাভ কৰা কেল'তে ৷<br>চালাপূৰ্ণ উত্তৰোত্তৰ উন্নতি কামনা কৰি<br>দিক্ষ | ম প্ৰসন্ন নাৰায়ণ চৌধুৰী স্মাৰক আন্তঃ<br>ক<br>জন্মান্তি জাপ্তা কাদ্যৰ কি  |