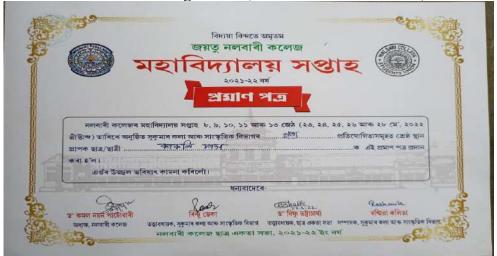

#### 27. Annual College Week (23-05-2022 to 28-05-2022)

28. Inter Departmental Quiz Competition (25-06-2022)

29. Gauhati University Inter College Zonal Youth Festival (19th -21st September, 2022)

Gauhati University Inter-College Zonal Youth Festival, 2021-22 Date: 19th, 20th and 21th September, 2022 BARNAGAR COLLEGE, SORBHOG, BARPETA, ASSAM Certificate of Merit Sima Das representing Certified that ..... Inter-College Youth Festival-2021-22 under Gauhati University Sports Board organised by Barnagar College, Sorbhog from 19th to 21th September, 2022. ( Shi (Ranjan Kr. Ka) Director, Students Web **Gauhati University Inter-College** Zonal Youth Festival, 2021-22 Date: 19th, 20th and 21th September, 2022 BARNAGAR COLLEGE, SORBHOG, BARPETA, ASSAM Certificate of Merit Certified that Rakedi Des. representing Inter-College Youth Festival-2021-22 under Gauhati University Sports Board organised by Barnagar College, Sorbhog from 19th to 21" September, 2022. Elassical Dance (Solo). Competition. GEN