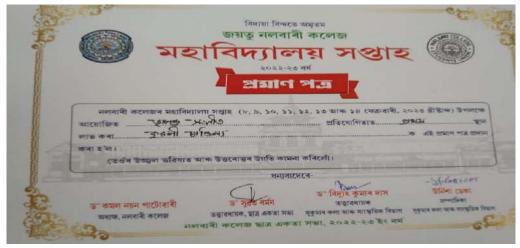

#### 27. Annual College Week (23-05-2022 to 28-05-2022)

28. Inter Departmental Quiz Competition (25-06-2022)

29. Gauhati University Inter College Zonal Youth Festival (19th -21st September, 2022)

Gauhati University Inter-College Zonal Youth Festival, 2021-22 Date: 19th, 20th and 21th September, 2022 BARNAGAR COLLEGE, SORBHOG, BARPETA, ASSAM Certificate of Merit Sima Das representing Certified that ..... Inter-College Youth Festival-2021-22 under Gauhati University Sports Board organised by Barnagar College, Sorbhog from 19th to 21th September, 2022. ( Shi (Ranjan Kr. Ka) Director, Students Web **Gauhati University Inter-College** Zonal Youth Festival, 2021-22 Date: 19th, 20th and 21th September, 2022 BARNAGAR COLLEGE, SORBHOG, BARPETA, ASSAM Certificate of Merit Certified that Rakedi Des. representing Inter-College Youth Festival-2021-22 under Gauhati University Sports Board organised by Barnagar College, Sorbhog from 19th to 21" September, 2022. Elassical Dance (Solo). Competition. GEN