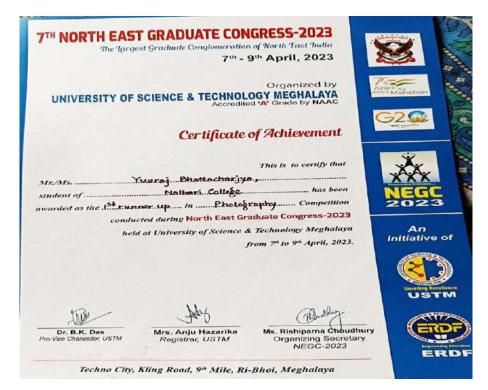

| 🚿                                    |
| প্ৰস্ৰমাণ পত্ৰ প্ৰদান কৰা হ'ল<br>সাহিত্যৰ ক্ষেত্ৰ | 12 1 2 1 1                                                     | ৰ প্ৰজ্ঞাৰ সাধনা অধিক ১<br>াতে তোমাৰ উত্তৰোত্তৰ প্ৰ |                                      |
|                                                   | SOUTH STATE                                                    | KI I                                                |                                      |
| कर नेसन नाइन नाटिवादी                             | সুব্রিত বর্মন<br>তত্বারথায়ক, দার একতা সভা                     | প্রণিতা বর্মন<br>আলোচনী বিভাগৰ তত্বারধায়ক          | দীপজ্যোতি তালুকদাৰ<br>আলোচনী সম্পাদক |

Sample of certificate

39. 7th North East Graduate Congress (7th to 9th April, 2023)







40. All Assam Prasanna Narayan Choudhury Memorial Debate Competition (08-04-

**Programme of event** 



Sample of certificate

\*\*\*\*\*