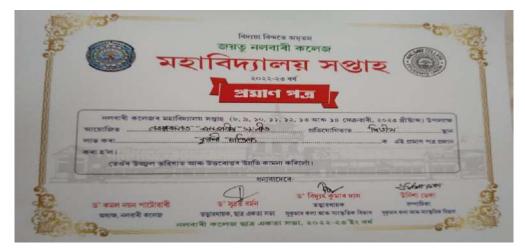

#### 27. Annual College Week (23-05-2022 to 28-05-2022)

28. Inter Departmental Quiz Competition (25-06-2022)

29. Gauhati University Inter College Zonal Youth Festival (19th -21st September, 2022)

Gauhati University Inter-College Zonal Youth Festival, 2021-22 Date: 19th, 20th and 21th September, 2022 BARNAGAR COLLEGE, SORBHOG, BARPETA, ASSAM Certificate of Merit Sima Das representing Certified that ..... Inter-College Youth Festival-2021-22 under Gauhati University Sports Board organised by Barnagar College, Sorbhog from 19th to 21th September, 2022. ( Shi (Ranjan Kr. Ka) Director, Students Web **Gauhati University Inter-College** Zonal Youth Festival, 2021-22 Date: 19th, 20th and 21th September, 2022 BARNAGAR COLLEGE, SORBHOG, BARPETA, ASSAM Certificate of Merit Certified that Rakedi Des. representing Inter-College Youth Festival-2021-22 under Gauhati University Sports Board organised by Barnagar College, Sorbhog from 19th to 21" September, 2022. Elassical Dance (Solo). Competition. GEN