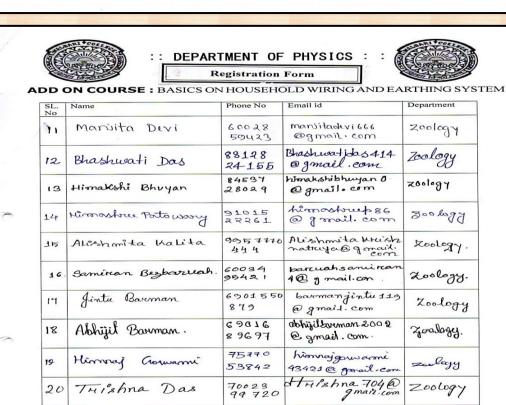

# NALBARI COLLEGE, NALBARI

## **Attendance Sheet of Add-On Courses**

Session: 2022-23

## **STUDENTS ATTENDANCE SHEET OF ADD-ON**

## YEAR 1: 2022-23