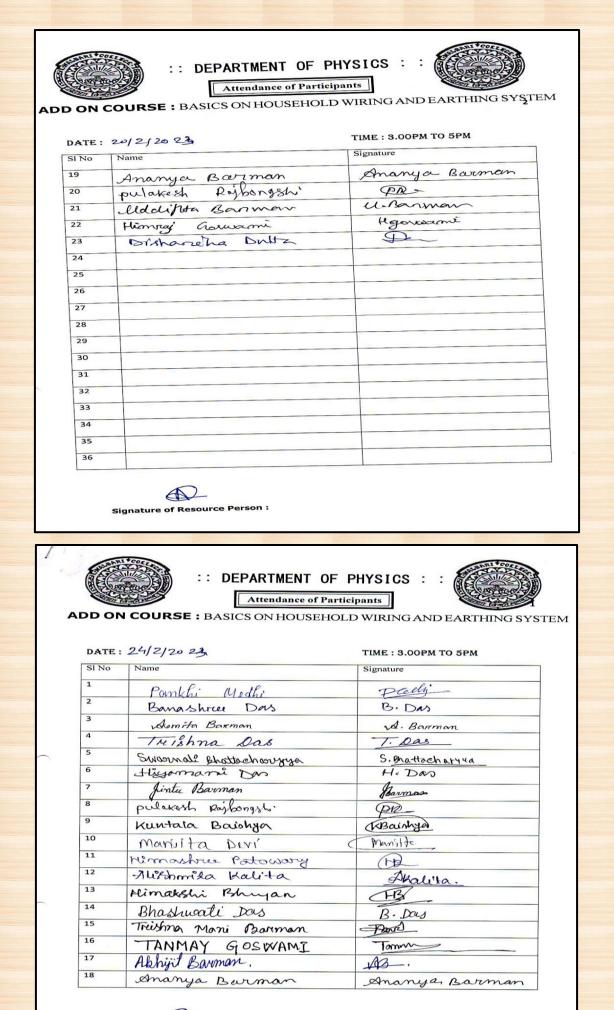

# NALBARI COLLEGE, NALBARI

## **Attendance Sheet of Add-On Courses**

Session: 2022-23

## **STUDENTS ATTENDANCE SHEET OF ADD-ON**

## YEAR 1: 2022-23