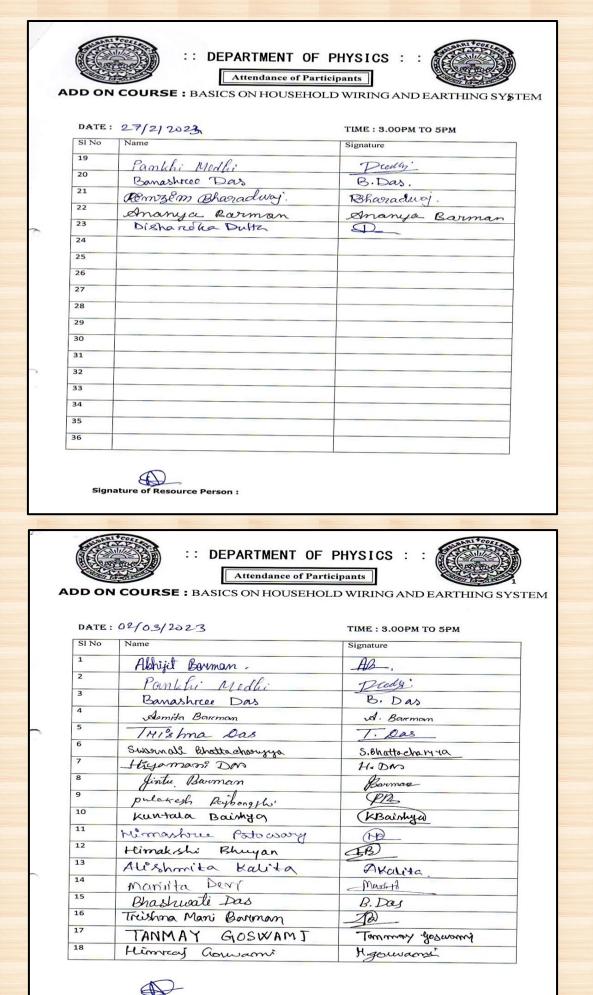

# NALBARI COLLEGE, NALBARI

## **Attendance Sheet of Add-On Courses**

Session: 2022-23

## **STUDENTS ATTENDANCE SHEET OF ADD-ON**

## YEAR 1: 2022-23