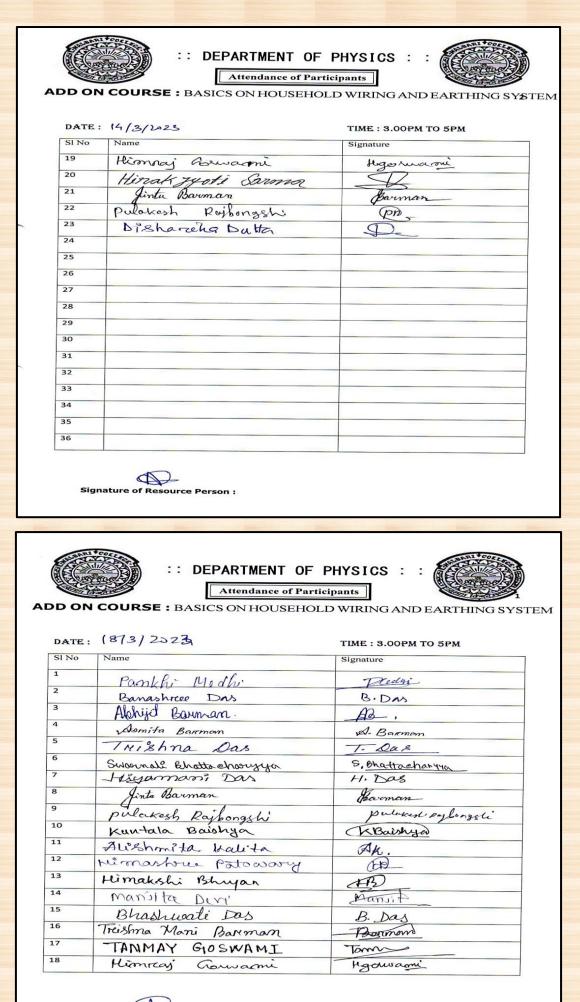

# NALBARI COLLEGE, NALBARI

## **Attendance Sheet of Add-On Courses**

Session: 2022-23

## **STUDENTS ATTENDANCE SHEET OF ADD-ON**

## YEAR 1: 2022-23