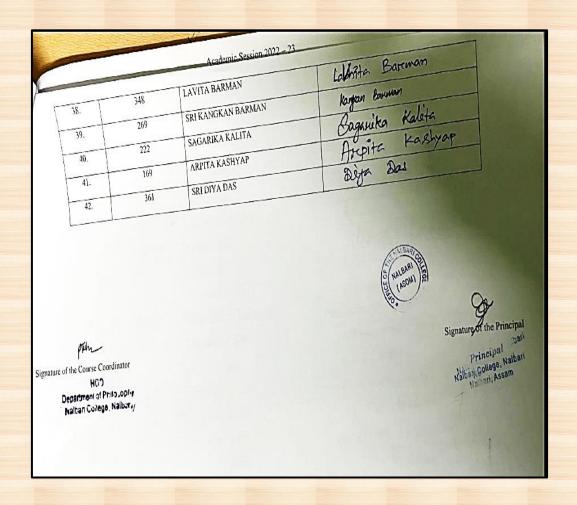

# NALBARI COLLEGE, NALBARI

**Students Signature of Add-On Courses** 

**Session: 2022-23** 

#### **STUDENT SIGNATURE OF ADD-ON COURSES**

# **YEAR 1: 2022-23**