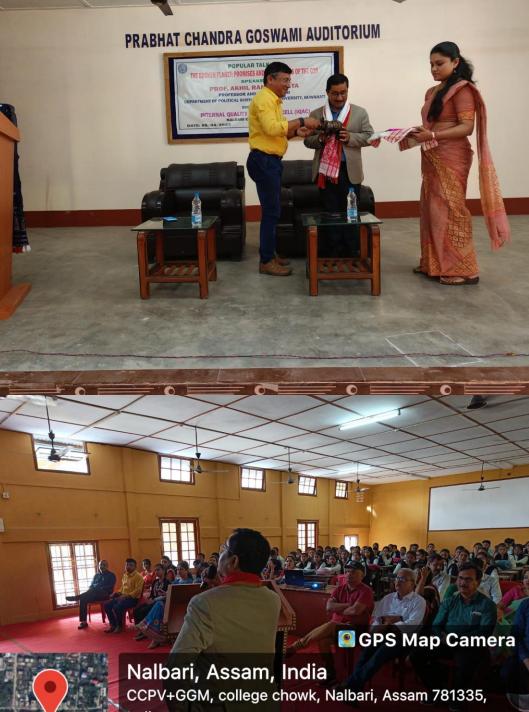

Prof. Akhil Ranjan Dutta, Professor and former Head of the Department of Political Science, Gauhati University, Guwahati was invited as the resource person. He was felicitated, with a fulam gamusa, a wooden symbol of one horned rhino and book, by the principal. The resource person has talked about the recent environmental issues as a part of G20 working groups. He stressed on the idea of sustainable development and think about the mother nature beyond which mankind couldn't survive.

Nearly 150 participants have joined the session and interacted with the resource person.

Dr. Pranita Bora, department of Chemistry have anchored the session and ended the programme with vote of thanks.