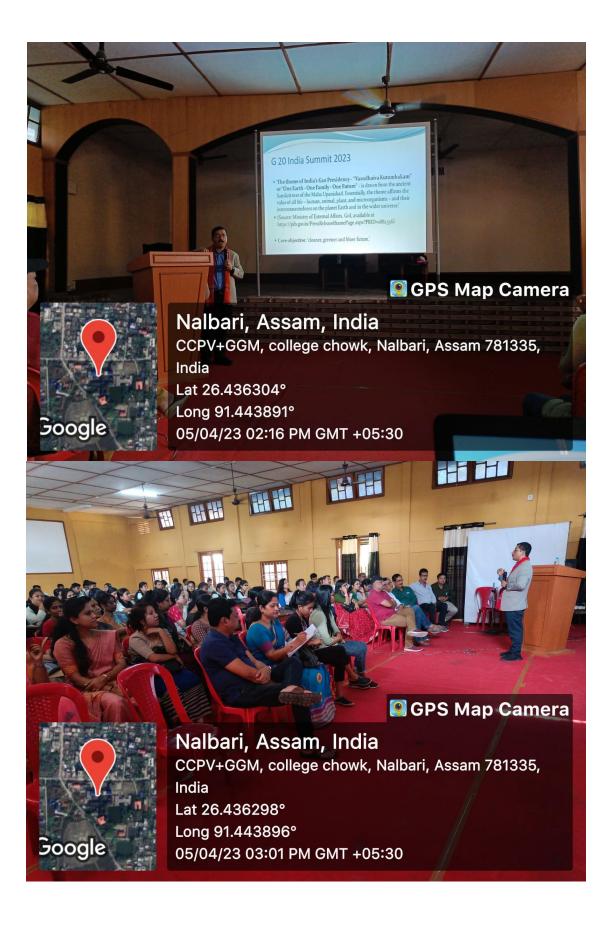

Prof. Akhil Ranjan Dutta, Professor and former Head of the Department of Political Science, Gauhati University, Guwahati was invited as the resource person. He was felicitated, with a fulam gamusa, a wooden symbol of one horned rhino and book, by the principal. The resource person has talked about the recent environmental issues as a part of G20 working groups. He stressed on the idea of sustainable development and think about the mother nature beyond which mankind couldn't survive.

Nearly 150 participants have joined the session and interacted with the resource person.

Dr. Pranita Bora, department of Chemistry have anchored the session and ended the programme with vote of thanks.