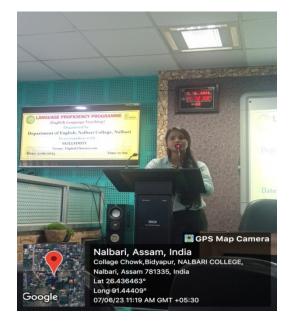

## **REPORT-**

The Department of English, Nalbari College, Nalbari organised the 'Language Proficiency Programme' on 7<sup>th</sup> June 2023 for orienting the students (mostly honours) with the four skills of language- Listening, Speaking, Reading and Writing. The resource person for this session was Ms. Priyanka Kumar from Skillfinity, Guwahati. Our Principal Dr. Kamal Nayan Patowary also graced us with his presence in the session and delivered a welcome address and short speech on the importance of Language Proficiency Programme. It was a successful session where students and the faculties participated in different activities throughout the session. The programme ended with a vote of thanks from the H.O.D of English Department. The Department will look forward to organise such programme in the coming days.

## Photos from the programme-