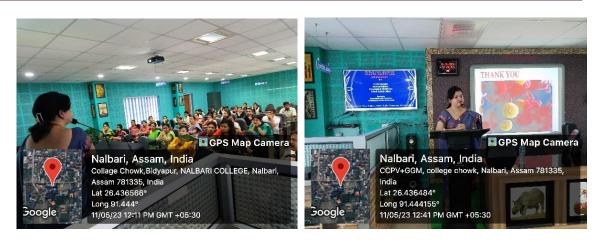

- 1. Title of the event: Awareness programme for women on health safety.
- 2. Venue: Nalbari College
- 3. Date: 11/05/2023
- 4. Organized by: Internal Quality Assurance Cell, Nalbari College
- **5. Programme Coordinator:** Dr. Darshana Sarmah, Assistant Professor of Geography & Dr. Dhiraj Talukdar, Coordinator, IQAC
- 6. Name of the resource person: Dr. Liza Goswami, Assistant professor. Dptt. Of Microbiology. Nalbari Medical College.
- 7. No of Participants in details (Teachers' & students): 48
- 8. Nature of Participation: Students & Teacher
- 9. Activities Carried out / Detail Description of the event:
- 10. The interaction concluded on this programme with empowerment of women through health safety and awareness is not only a moral imperative but also a strategic investment in the well being and development of society as a whole. Continuous efforts and collaborations are essential to sustain and expand such initiatives, ensuring that every woman has the opportunity to lead a healthy and fulfilling life.
- **11. Photographs:**

## Internal Quality Assurance Cell Nalbari College, Nalbari Assam, Pin-781335

**12. Signature of participants:** 