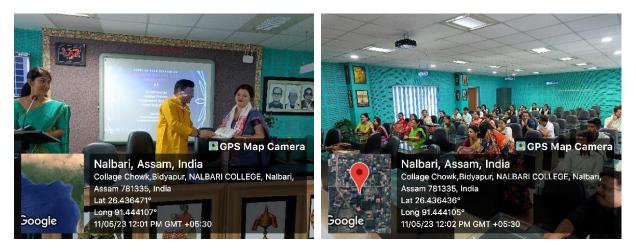

- 1. Title of the event: Awareness programme for women on health safety.
- 2. Venue: Nalbari College
- 3. Date: 11/05/2023
- 4. Organized by: Internal Quality Assurance Cell, Nalbari College
- **5. Programme Coordinator:** Dr. Darshana Sarmah, Assistant Professor of Geography & Dr. Dhiraj Talukdar, Coordinator, IQAC
- 6. Name of the resource person: Dr. Liza Goswami, Assistant professor. Dptt. Of Microbiology. Nalbari Medical College.
- 7. No of Participants in details (Teachers' & students): 48
- 8. Nature of Participation: Students & Teacher
- 9. Activities Carried out / Detail Description of the event:
- 10. The interaction concluded on this programme with empowerment of women through health safety and awareness is not only a moral imperative but also a strategic investment in the well being and development of society as a whole. Continuous efforts and collaborations are essential to sustain and expand such initiatives, ensuring that every woman has the opportunity to lead a healthy and fulfilling life.
- **11. Photographs:**

## Internal Quality Assurance Cell Nalbari College, Nalbari Assam, Pin-781335

**12. Signature of participants:** 