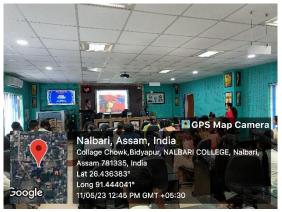

- 1. Title of the event: Awareness programme for women on health safety.
- 2. Venue: Nalbari College
- 3. Date: 11/05/2023
- 4. Organized by: Internal Quality Assurance Cell, Nalbari College
- **5. Programme Coordinator:** Dr. Darshana Sarmah, Assistant Professor of Geography & Dr. Dhiraj Talukdar, Coordinator, IQAC
- 6. Name of the resource person: Dr. Liza Goswami, Assistant professor. Dptt. Of Microbiology. Nalbari Medical College.
- 7. No of Participants in details (Teachers' & students): 48
- 8. Nature of Participation: Students & Teacher
- 9. Activities Carried out / Detail Description of the event:
- 10. The interaction concluded on this programme with empowerment of women through health safety and awareness is not only a moral imperative but also a strategic investment in the well being and development of society as a whole. Continuous efforts and collaborations are essential to sustain and expand such initiatives, ensuring that every woman has the opportunity to lead a healthy and fulfilling life.
- **11. Photographs:**

## Internal Quality Assurance Cell Nalbari College, Nalbari Assam, Pin-781335

**12. Signature of participants:** 