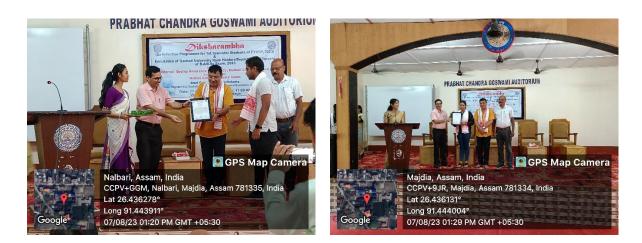

r, IQAC
- 6. Name of the resource person:

Prof. Ratul Mahanta. Academic Registrar(I/c), Gauhati University. HoD, Department of Economics, GU

- 7. No of Participants in details (Teacher & students) : (40+139)= 179
- 8. Nature of Participation: Students & Teacher
- **9.** Activities Carried out / Detail Description of the event: The induction programme for first semester degree students is designed to acquaint new students with the college environment, academic policies, resources and support systems available to them. It aims to ease their transition into college life and set a positive tone for their academic journey. A felicitation programme also celebrates among the achievers of the rank holders of Gauhati University for their contributions towards the college.
- **10. Photographs:**





## Internal Quality Assurance Cell Nalbari College, Nalbari Assam, Pin-781335







## **11. Signature of participants:**

| EVER     | NT No : 36 SIGENATUR                         | E OF TEACHERS DA                   | TE: 07/08/2023 | TVE      | NT No: 36 StGNATUR