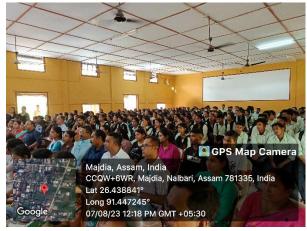

, Gauhati University. HoD, Department of Economics, GU

- 7. No of Participants in details (Teacher & students) : (40+139)= 179
- 8. Nature of Participation: Students & Teacher
- **9.** Activities Carried out / Detail Description of the event: The induction programme for first semester degree students is designed to acquaint new students with the college environment, academic policies, resources and support systems available to them. It aims to ease their transition into college life and set a positive tone for their academic journey. A felicitation programme also celebrates among the achievers of the rank holders of Gauhati University for their contributions towards the college.
- **10. Photographs:**





## Internal Quality Assurance Cell Nalbari College, Nalbari Assam, Pin-781335







## **11. Signature of participants:**

| EVER     | NT No : 36 SIGENATUR                         | E OF TEACHERS DA                   | TE: 07/08/2023 | TVE      | NT No: 36 StGNATUR