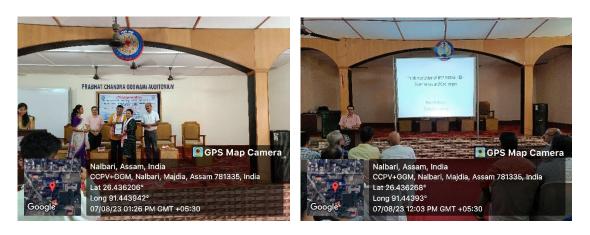

c), Gauhati University. HoD, Department of Economics, GU

- 7. No of Participants in details (Teacher & students) : (40+139)= 179
- 8. Nature of Participation: Students & Teacher
- **9.** Activities Carried out / Detail Description of the event: The induction programme for first semester degree students is designed to acquaint new students with the college environment, academic policies, resources and support systems available to them. It aims to ease their transition into college life and set a positive tone for their academic journey. A felicitation programme also celebrates among the achievers of the rank holders of Gauhati University for their contributions towards the college.
- **10. Photographs:**





## Internal Quality Assurance Cell Nalbari College, Nalbari Assam, Pin-781335







## **11. Signature of participants:**

| EVER     | NT No : 36 SIGENATUR                         | E OF TEACHERS DA                   | TE: 07/08/2023 | TVE      | NT No: 36 StGNATUR