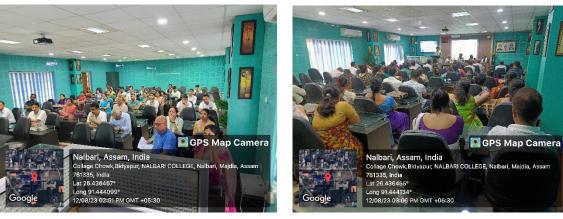

arried out / Detail Description of the event: The Librarians Day Celebration and Book release programme was organized to honor the invaluable contributions of librarians and to mark the release of new literary works. The event aimed to recognize the dedication of librarians in promoting reading culture and facilitating access to knowledge. The Librarians day celebration and book release programme was a resounding success, serving as a platform to honour librarians, celebrate literary creativity and promote the joy of reading. It reinforced the importance of libraries as dynamic hubs of knowledge dissemination and cultural enrichment. The event aimed to recognize the dedication of librarians in promoting reading culture and facilitating access to knowledge.





## **10. Photographs :**









## **11. Signature of participants:**

|       |                            |                                       | NETHIOLOOPA2           |
|-------|----------------------------|---------------------------------------|------------------------|
| 2 EVE | NT NO-37                   | 1                                     | DATE: 12 08 2023       |
| SL    | NAME                       | DESIGNATION                           | SIGNATURE              |
| 1 No  | elebrarian 2023            | O L                                   | for a                  |
| 1     | Roshuce Blactaclayrea      | Assorbant Port                        |                        |
| 2     | Subrata Barman             | Associal hy,                          | at a                   |
| 3     | Ranjana Glattacha