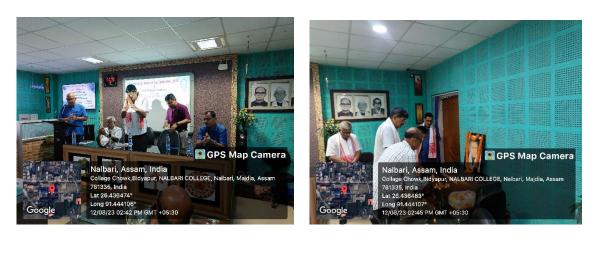

Carried out / Detail Description of the event: The Librarians Day Celebration and Book release programme was organized to honor the invaluable contributions of librarians and to mark the release of new literary works. The event aimed to recognize the dedication of librarians in promoting reading culture and facilitating access to knowledge. The Librarians day celebration and book release programme was a resounding success, serving as a platform to honour librarians, celebrate literary creativity and promote the joy of reading. It reinforced the importance of libraries as dynamic hubs of knowledge dissemination and cultural enrichment. The event aimed to recognize the dedication of librarians in promoting reading culture and facilitating access to knowledge.





## **10. Photographs :**









## **11. Signature of participants:**

|       |                            |                                       | NETHIOLOOPA2           |
|-------|----------------------------|---------------------------------------|------------------------|
| 2 EVE | NT NO-37                   | 1                                     | DATE: 12 08 2023       |
| SL    | NAME                       | DESIGNATION                           | SIGNATURE              |
| 1 No  | elebrarian 2023            | O L                                   | for a                  |
| 1     | Roshuce Blactaclayrea      | Assorbant Port                        |                        |
| 2     | Subrata Barman             | Associal hy,                          | at a                   |
| 3     | Ranjana Glattac