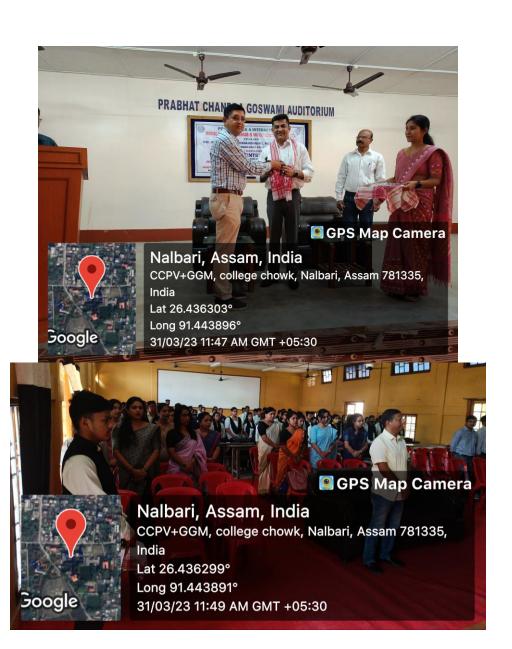

1. Title of the event: Mental Health for Teenagers and College going Students

2. Venue: Prabhat Chandra Goswami Auditorium

3. Date: 31<sup>st</sup> March 20234. Organized by: IQAC

5. **Faculty Coordinator:** Dr. Dhiraj Talukdar

6. No. of Participants in details: 130

7. Nature of Participation: Students & Faculty

- 8. Activities Carried out / Detail Description of the event: The event on Mental Health for Teenagers and College-going Students is a dedicated initiative to address the psychological well-being of young individuals navigating the challenges of adolescence and higher education. This event featured an engaging session led Dr. Bijoy Pratim Choudhury, MD, Senior Consultant Psychiatrist, focusing on topics such as stress management, coping strategies, emotional resilience, and seeking help. Participants gained valuable insights into recognizing mental health issues, maintaining a balanced lifestyle, and accessing support resources. By fostering an open dialogue about mental health, the event aims to reduce stigma, promote self-care, and equip students with the tools they need to thrive both academically and personally.
- 9. Photographs (Maximum 5 GeoTag photographs for offline programme or screenshot for online programme including the Banner):