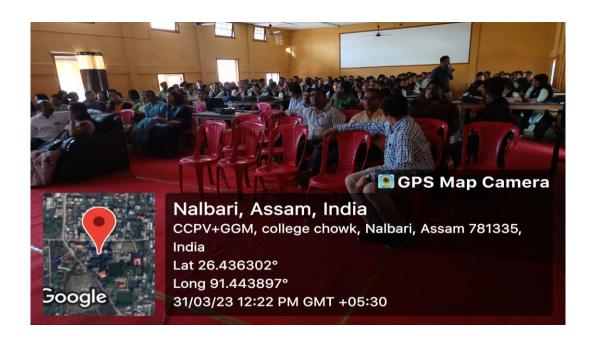

1. Title of the event: Mental Health for Teenagers and College going Students

2. Venue: Prabhat Chandra Goswami Auditorium

3. Date: 31<sup>st</sup> March 20234. Organized by: IQAC

5. **Faculty Coordinator:** Dr. Dhiraj Talukdar

6. No. of Participants in details: 130

7. Nature of Participation: Students & Faculty

- 8. Activities Carried out / Detail Description of the event: The event on Mental Health for Teenagers and College-going Students is a dedicated initiative to address the psychological well-being of young individuals navigating the challenges of adolescence and higher education. This event featured an engaging session led Dr. Bijoy Pratim Choudhury, MD, Senior Consultant Psychiatrist, focusing on topics such as stress management, coping strategies, emotional resilience, and seeking help. Participants gained valuable insights into recognizing mental health issues, maintaining a balanced lifestyle, and accessing support resources. By fostering an open dialogue about mental health, the event aims to reduce stigma, promote self-care, and equip students with the tools they need to thrive both academically and personally.
- 9. Photographs (Maximum 5 GeoTag photographs for offline programme or screenshot for online programme including the Banner):