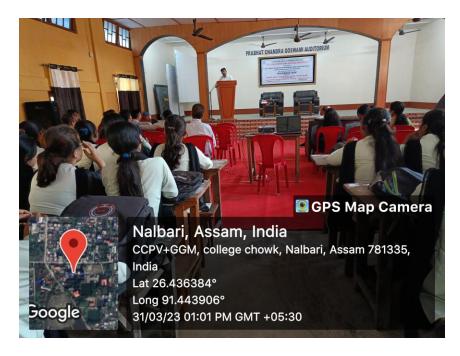

1. Title of the event: Mental Health for Teenagers and College going Students

2. Venue: Prabhat Chandra Goswami Auditorium

3. Date: 31<sup>st</sup> March 20234. Organized by: IQAC

5. **Faculty Coordinator:** Dr. Dhiraj Talukdar

6. No. of Participants in details: 130

7. Nature of Participation: Students & Faculty

- 8. Activities Carried out / Detail Description of the event: The event on Mental Health for Teenagers and College-going Students is a dedicated initiative to address the psychological well-being of young individuals navigating the challenges of adolescence and higher education. This event featured an engaging session led Dr. Bijoy Pratim Choudhury, MD, Senior Consultant Psychiatrist, focusing on topics such as stress management, coping strategies, emotional resilience, and seeking help. Participants gained valuable insights into recognizing mental health issues, maintaining a balanced lifestyle, and accessing support resources. By fostering an open dialogue about mental health, the event aims to reduce stigma, promote self-care, and equip students with the tools they need to thrive both academically and personally.
- 9. Photographs (Maximum 5 GeoTag photographs for offline programme or screenshot for online programme including the Banner):